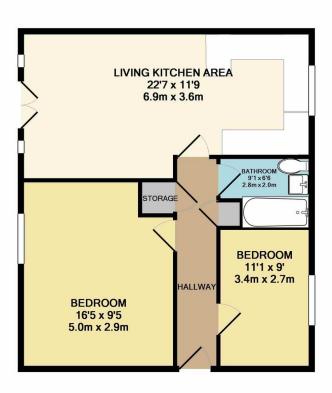

On the second floor with secure intercom access brings you to the apartment which is in great condition throughout.

There is a hallway with two storage cupboards leading to a master double bedroom to the rear plus a further double bedroom.

The modern bathroom suite has a shower over the bath and complimentary tiling.

The light and airy living area is very spacious and consists of a lounge area which has french doors and a Juliette balcony overlooking the canal and communal garden. The kitchen/dining area has modern units, complimentary tiling and worktop and all the appliances including a washer/dryer, oven hob and extractor plus fridge/freezer.

The property benefits from gas central heating and double glazing.

No pets or smokers please.

Whilst every attempt has been made to ensure the accuracy of the floor plan contained here, measurements of doors, windows, rooms and any other items are approximate and no responsibility is taken for any error. omission, or mis-statement. This plan is for illustrative purposes only and should be used as such by any prospective purchaser. The services, systems and appliances shown have not been tested and no guarantee as to their operability or efficiency can be given Made with Metropix ©2017