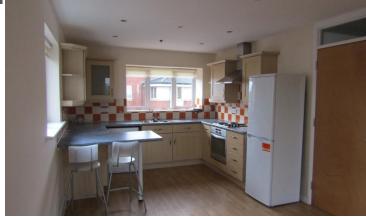

The modern bathroom suite has a shower over the bath and complimentary tiling.

The light and airy living area is very spacious and consists of a lounge area which has french doors and a Juliette balcony overlooking the canal and communal garden. The kitchen/dining area has modern units, complimentary tiling and worktop and all the appliances including a washer/dryer, oven hob and extractor plus fridge/freezer.