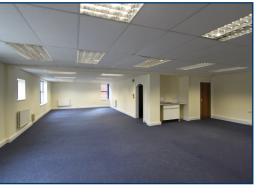

#### DESCRIPTION

Modern light predominantly open plan first floor offices benefiting from air condition and gas central heating. The communal stairwell is due to undergo modernisation and refurbishment in the forthcoming weeks. VAT is applicable to the rent.