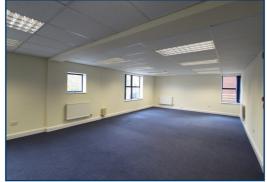

#### DESCRIPTION

Modern light predominantly open plan first floor offices benefiting from air condition and gas central heating. The communal stairwell is due to undergo modernisation and refurbishment in the forthcoming weeks. VAT is applicable to the rent.