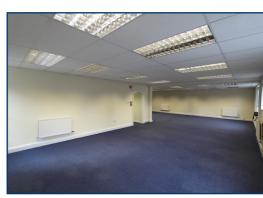

#### DESCRIPTION

Modern light predominantly open plan first floor offices benefiting from air condition and gas central heating. The communal stairwell is due to undergo modernisation and refurbishment in the forthcoming weeks. VAT is applicable to the rent.