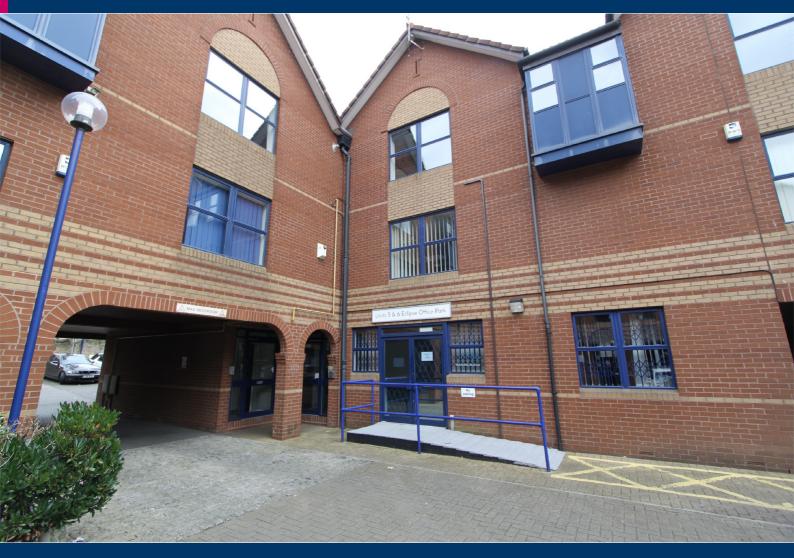

## First Floor Unit, 5 Eclipse Office Park, Staple Hill, Bristol, BS16 5EL £9,000 Per Annum

Modern first floor office of approximately 1066 sqft benefitting from 3 allocated parking spaces, gas central heating, air conditioning, kitchenette and w/c, Further office space is also available by separate negotiation. Situated within close proximity to the shops and amenities of Staple Hill Road providing easy access to the city centre. Offered for let on a new Full Repairing and Insuring lease subject to service charge.

### First Floor Unit, 5 Eclipse Office Park, Staple Hill, Bristol, BS16 5EL

#### DESCRIPTION

Modern light predominantly open plan first floor offices benefiting from air condition and gas central heating. The communal stairwell is due to undergo modernisation and refurbishment in the forthcoming weeks. VAT is applicable to the rent.