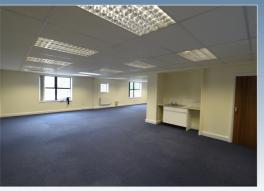

#### DESCRIPTION

Modern light predominantly open plan first floor offices benefiting from air condition and gas central heating. The communal stairwell is due to undergo modernisation and refurbishment in the forthcoming weeks. VAT is applicable to the rent.