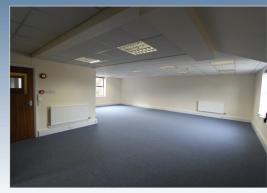

#### DESCRIPTION

Modern light predominantly open plan first floor offices benefiting from air condition and gas central heating. The communal stairwell is due to undergo modernisation and refurbishment in the forthcoming weeks. VAT is applicable to the rent.