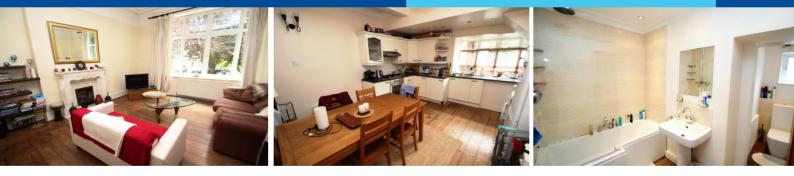

#### LOUNGE 16'5" x 16'0" (5.00m x 4.88m)

Coving to ceiling, picture rail, feature fireplace, solid wood flooring, radiator, large double glazed window to the rear, overlooking the garden.

#### KITCHEN/DINER 12'7" x 15'4" (3.84m x 4.68m)

Country style kitchen including wall and base units, work surface over, single sink/drainer, integrated electric oven, gas hob, extractor fan, space for washing machine, solid wood flooring, wall light points, coving to ceiling, radiator.

#### BATHROOM

Modern fitted bathroom suite including w.c, sink, bath with shower over, radiator, window to front and a skylight.

All measurements are approximate and for display purposes only. No liability is accepted by either the agency or Box Property Solutions Ltd as to the exact measurements of the rooms. Box Property Solutions Ltd retains the copyright on this plan and allows agents to use it with agreed permission. Copyright 2017 Ac2