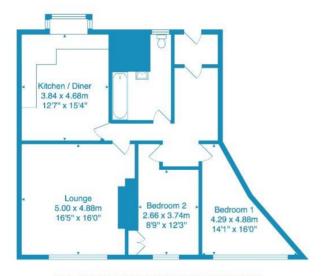

#### LOUNGE 16'5" x 16'0" (5.00m x 4.88m)

Coving to ceiling, picture rail, feature fireplace, solid wood flooring, radiator, large double glazed window to the rear, overlooking the garden.

#### KITCHEN/DINER 12'7" x 15'4" (3.84m x 4.68m)

Country style kitchen including wall and base units, work surface over, single sink/drainer, integrated electric oven, gas hob, extractor fan, space for washing machine, solid wood flooring, wall light points, coving to ceiling, radiator.

#### BEDROOM ONE 14'1" x 16'0" (4.29m x 4.88m)

Double bedroom with storage built in, double glazed window to rear, radiator.

#### BEDROOM TWO 8'9" x 12'3" (2.66m x 3.74m)

Double bedroom with double glazed window to rear, radiator.

#### BATHROOM

Modern fitted bathroom suite including w.c, sink, bath with shower over, radiator, window to front and a skylight.

All measurements are approximate and for display purposes only. No liability is accepted by either the agency or Box Property Solutions Ltd as to the exact measurements of the rooms. Box Property Solutions Ltd retains the copyright on this plan and allows agents to use it with agreed permission. Copyright 2017 Ac2