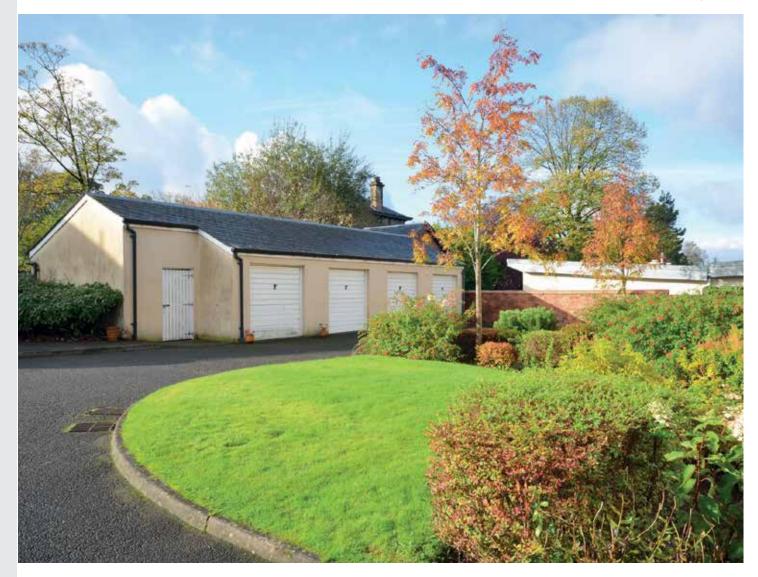

This delightful three bedroom property offers all on the level accommodation and features private parking with garage, and is set within beautifully landscaped residents' gardens.

Through a secure entry door system and an extremely attractive residents stairwell, the accommodation in its entirety extends to; welcoming reception hallway with good sized storage cupboard off, fantastic bay windowed lounge with open views onto beautifully tended gardens, attractive modern kitchen with a selection of wall and base mounted units, integrated appliances and ample space for dining, and a bright and well proportioned master bedroom with integrated wardrobes and attractive en-suite shower room. There are two additional double bedrooms, bedroom two with integrated wardrobes, and a main bathroom with three piece suite.

Highlights of the property include gas central heating, alarm system, sash and case double glazing units, and traditional style ceiling heights and room proportions. In addition attention should be drawn to the wonderfully presented residents' grounds, the ample private parking including an allocated private lock-up garage.