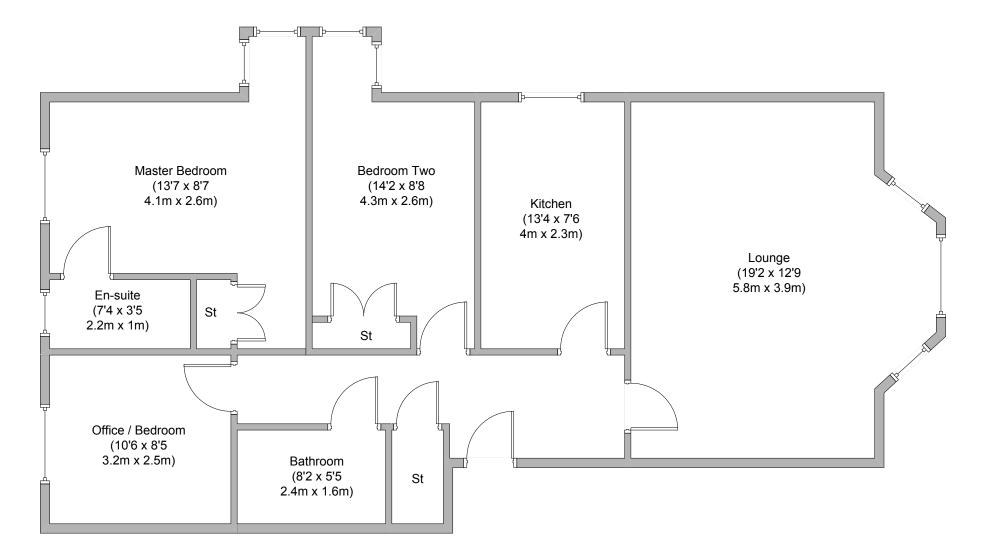

This delightful three bedroom property offers all on the level accommodation and features private parking with garage, and is set within beautifully landscaped residents' gardens.

Through a secure entry door system and an extremely attractive residents stairwell, the accommodation in its entirety extends to; welcoming reception hallway with good sized storage cupboard off, fantastic bay windowed lounge with open views onto beautifully tended gardens, attractive modern kitchen with a selection of wall and base mounted units, integrated appliances and ample space for dining, and a bright and well proportioned master bedroom with integrated wardrobes and attractive en-suite shower room. There are two additional double bedrooms, bedroom two with integrated wardrobes, and a main bathroom with three piece suite.

**EER rating :** Band C

Property reference : JD8097

Connect & Share. View the video in HD, simply download our APP, hover over the cover and see it come to life.

Approximate gross internal area 968 sq ft - 90 sq m