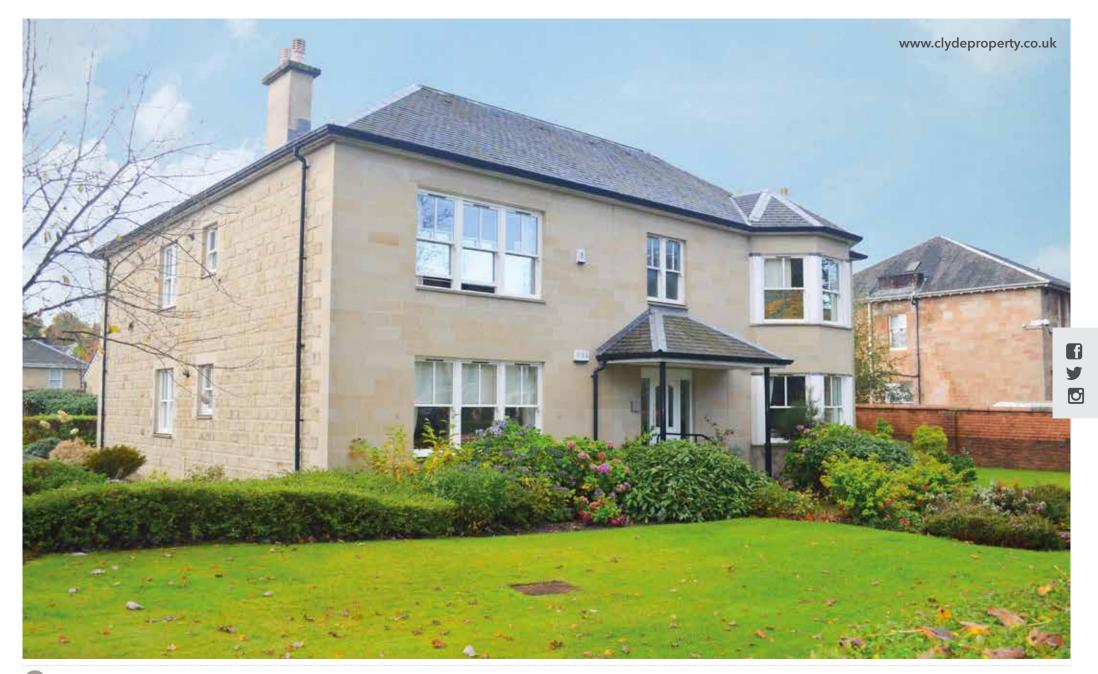

#### Flat 0/2, 309 Albert Drive, Pollokshields, Glasgow G41 5RP

A wonderfully bright and spacious sandstone fronted ground floor apartment located in this enviable executive development in Pollokshields.

This delightful three bedroom property offers all on the level accommodation and features private parking with garage, and is set within beautifully landscaped residents' gardens.

Through a secure entry door system and an extremely attractive residents stairwell, the accommodation in its entirety extends to; welcoming reception hallway with good sized storage cupboard off, fantastic bay windowed lounge with open views onto beautifully tended gardens, attractive modern kitchen with a selection of wall and base mounted units, integrated appliances and ample space for dining, and a bright and well proportioned master bedroom with integrated wardrobes and attractive en-suite shower room. There are two additional double bedrooms, bedroom two with integrated wardrobes, and a main bathroom with three piece suite.

Highlights of the property include gas central heating, alarm system, sash and case double glazing units, and traditional style ceiling heights and room proportions. In addition attention should be drawn to the wonderfully presented residents' grounds, the ample private parking including an allocated private lock-up garage.