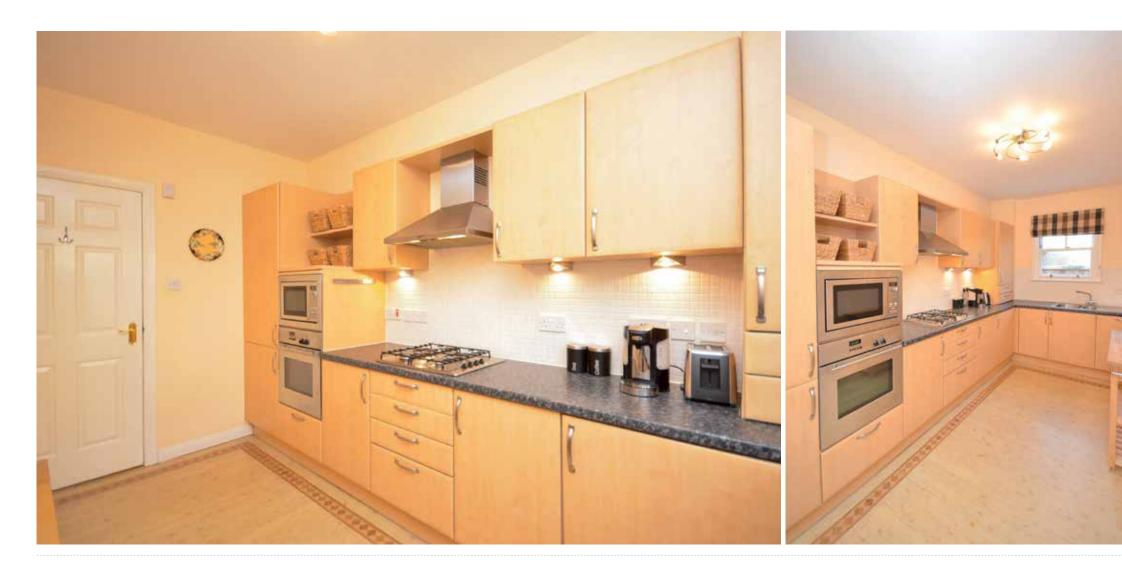

This delightful three bedroom property offers all on the level accommodation and features private parking with garage, and is set within beautifully landscaped residents' gardens.

Through a secure entry door system and an extremely attractive residents stairwell, the accommodation in its entirety extends to; welcoming reception hallway with good sized storage cupboard off, fantastic bay windowed lounge with open views onto beautifully tended gardens, attractive modern kitchen with a selection of wall and base mounted units, integrated appliances and ample space for dining, and a bright and well proportioned master bedroom with integrated wardrobes and attractive en-suite shower room. There are two additional double bedrooms, bedroom two with integrated wardrobes, and a main bathroom with three piece suite.