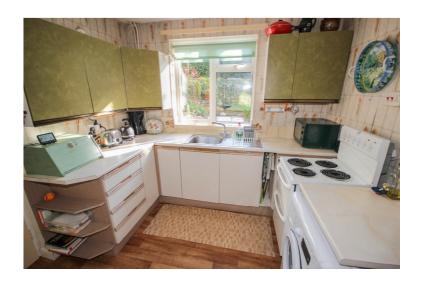

There are two good sized reception rooms on the ground floor, along with a modern kitchen and hobbies room behind the garage. A good sized single garage is adjoining the property.

Upstairs, on the first floor, the house has two double bedrooms and a single. The original bathroom has