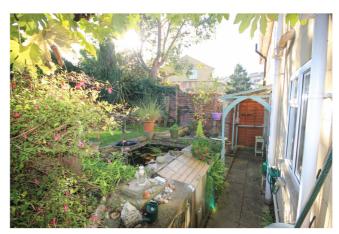

The front and rear gardens are well established and include mature shrubs, small lawn and pond.

In the agent's opinion this property would make a wonderful family home and viewing is strongly advised.

recently been upgraded and now has a large shower cubicle, wash basin and WC.

The house enjoys good sized corner plot gardens. A tarmacked drive affords additional off-street parking and leads to the single garage.