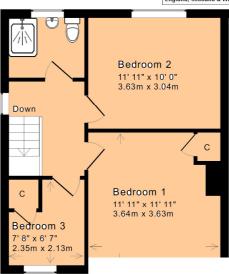

There are two good sized reception rooms on the ground floor, along with a modern kitchen and hobbies room behind the garage. A good sized single garage is adjoining the property.

Upstairs, on the first floor, the house has two double bedrooms and a single. The original bathroom has

recently been upgraded and now has a large shower cubicle, wash basin and WC.

The house enjoys good sized corner plot gardens. A tarmacked drive affords additional off-street parking and leads to the single garage.

First Floor

Ground Floor

Approx. Gross Internal Floor Area: 1,165 Sq. Ft. / 108 Sq. M Includes Conservatories and attached Garages

For indicative purposes only.

Copyright Jemesis Ltd 2017 0322

1 Hayes Place, Bear Flat, Bath BA2 4QW