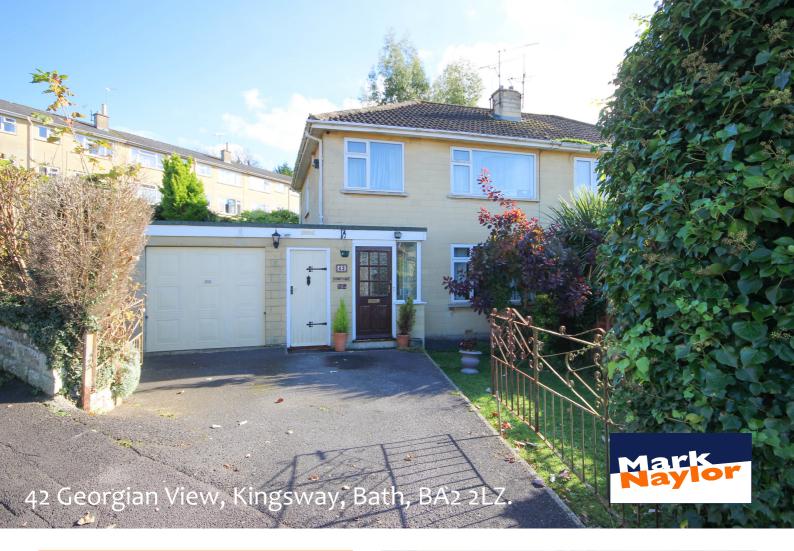

### The property

A great 1960s semi-detached house offered with no onward chain.

Conveniently located, the house is convenient for local amenities and schools for all age groups.

The house has been in the same ownership since the early 1970s and has been carefully looked after.

There are two good sized reception rooms on the ground floor, along with a modern kitchen and hobbies room behind the garage. A good sized single garage is adjoining the property.

Upstairs, on the first floor, the house has two double bedrooms and a single. The original bathroom has

recently been upgraded and now has a large shower cubicle, wash basin and WC.

The house enjoys good sized corner plot gardens. A tarmacked drive affords additional off-street parking and leads to the single garage.

The front and rear gardens are well established and include mature shrubs, small lawn and pond.

In the agent's opinion this property would make a wonderful family home and viewing is strongly advised.