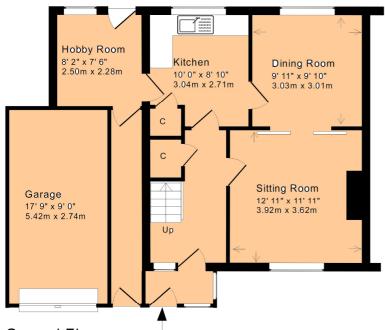

There are two good sized reception rooms on the ground floor, along with a modern kitchen and hobbies room behind the garage. A good sized single garage is adjoining the property.

Upstairs, on the first floor, the house has two double bedrooms and a single. The original bathroom has

First Floor

Ground Floor

Approx. Gross Internal Floor Area: 1,165 Sq. Ft. / 108 Sq. M Includes Conservatories and attached Garages

For indicative purposes only.

Copyright Jemesis Ltd 2017 0322

1 Hayes Place, Bear Flat, Bath BA2 4QW