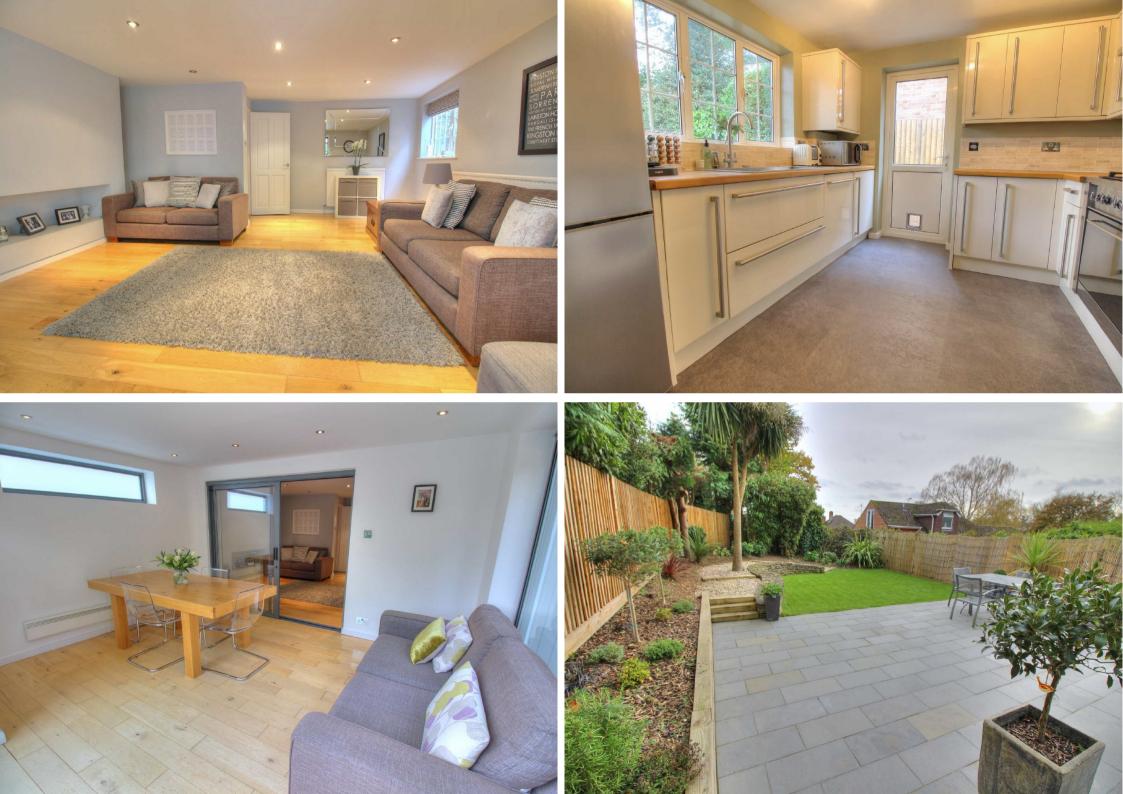

## DIRECTIONS

From our office proceed across the road into Brownhill Road and at the bottom of the hill continue across the junction into Brownhill Road and number 114 is on the left hand side.

| ACCOMMODATION        |                                                                                                                                                                                                                                                                                                                                                         | Rear Garden:          |
|----------------------|---------------------------------------------------------------------------------------------------------------------------------------------------------------------------------------------------------------------------------------------------------------------------------------------------------------------------------------------------------|-----------------------|
| Ground Floor         |                                                                                                                                                                                                                                                                                                                                                         |                       |
| Open Entrance Porch: | Front door to reception hall.                                                                                                                                                                                                                                                                                                                           |                       |
| Reception Hall:      | Wooden flooring, stairs to first floor with cupboard under, further storage cupboard.                                                                                                                                                                                                                                                                   | Storage Room:         |
| Sitting Room:        | 16'8" x 15'3" (5.08m x 4.65m) Measurement up to built in display shelving, wooden flooring, patio doors to family/dining room.                                                                                                                                                                                                                          | OTHER<br>INFORMATION  |
| Family/Dining Room:  | 13'2" x 9'10" (4.01m x 3.00m) Two sets of patio doors to rear                                                                                                                                                                                                                                                                                           | Tenure:               |
|                      | garden, wooden flooring, electric heater.                                                                                                                                                                                                                                                                                                               | Approximate Age:      |
| Kitchen:             | 10'6" x 9'8" (3.20m x 2.95m) Re-fitted range of cream gloss<br>units with stainless steel furniture and wooden worktops,<br>space for upright fridge freezer, stainless steel Range style<br>electric oven and gas hob with extractor hood over, integrated<br>dishwasher and washing machine, cupboard housing<br>combination boiler, door to outside. | Approximate Area:     |
|                      |                                                                                                                                                                                                                                                                                                                                                         | Sellers Position:     |
|                      |                                                                                                                                                                                                                                                                                                                                                         | Heating:              |
|                      |                                                                                                                                                                                                                                                                                                                                                         | Windows:              |
| First Floor          |                                                                                                                                                                                                                                                                                                                                                         | Loft Space:           |
| Landing:             | Hatch to loft space.                                                                                                                                                                                                                                                                                                                                    | Infant/Junior School: |
| Bedroom 1:           | 12'10" x 10'4" (3.91m x 3.15m) Two built in double wardrobes.                                                                                                                                                                                                                                                                                           | Secondary School:     |
| Bedroom 2:           | 11'10" x 10'4" (3.61m x 3.15m)                                                                                                                                                                                                                                                                                                                          | Council Tax:          |
| Bedroom 3:           | 12'1" x 6'5" (3.68m x 1.96m)                                                                                                                                                                                                                                                                                                                            | Local Council:        |
| Bathroom:            | 6'2" x 5'6" (1.88m x 1.68m) Modern white suite with chrome fitments comprising panel bath with shower unit over, glazed screen, wash hand basin, WC, tiled walls.                                                                                                                                                                                       |                       |
| OUTSIDE              |                                                                                                                                                                                                                                                                                                                                                         |                       |
| Front:               | A good size gravel driveway affords parking for several vehicles enclosed by hedging, access via the storage room to                                                                                                                                                                                                                                    |                       |

| ,                     |                                                                                                                                                                                                                                                                                                                                                                             |  |
|-----------------------|-----------------------------------------------------------------------------------------------------------------------------------------------------------------------------------------------------------------------------------------------------------------------------------------------------------------------------------------------------------------------------|--|
| Rear Garden:          | Approximately 42' x 26'6" affording a pleasant southerly<br>aspect. The garden has been professionally landscaped and<br>adjoining the house is a slate paved patio with low level<br>sleepers enclosing a planted area and pebble path to the rear<br>end of the garden. The majority of the garden is lawned with<br>planted borders and enclosed by hedging and fencing. |  |
| Storage Room:         | 12'3" x 7' (3.73m x 2.13m) Double doors to front and rear.                                                                                                                                                                                                                                                                                                                  |  |
| other<br>Information  |                                                                                                                                                                                                                                                                                                                                                                             |  |
| Tenure:               | Freehold                                                                                                                                                                                                                                                                                                                                                                    |  |
| Approximate Age:      | 1960                                                                                                                                                                                                                                                                                                                                                                        |  |
| Approximate Area:     | 107sqm/1151sqft (Details taken from EPC)                                                                                                                                                                                                                                                                                                                                    |  |
| Sellers Position:     | Looking to purchase onwards                                                                                                                                                                                                                                                                                                                                                 |  |
| Heating:              | Gas central heating                                                                                                                                                                                                                                                                                                                                                         |  |
| Windows:              | UPVC double glazing                                                                                                                                                                                                                                                                                                                                                         |  |
| Loft Space:           | Ladder connected                                                                                                                                                                                                                                                                                                                                                            |  |
| Infant/Junior School: | Chandlers Ford Infant/Merdon Junior School                                                                                                                                                                                                                                                                                                                                  |  |
| Secondary School:     | Toynbee Secondary School                                                                                                                                                                                                                                                                                                                                                    |  |
| Council Tax:          | Band D - £1,533.11 17/18                                                                                                                                                                                                                                                                                                                                                    |  |
| Local Council:        | Eastleigh Borough Council 02380 688000                                                                                                                                                                                                                                                                                                                                      |  |
|                       |                                                                                                                                                                                                                                                                                                                                                                             |  |