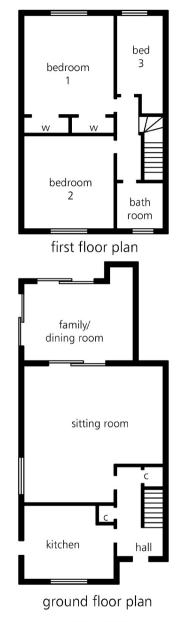

## DIRECTIONS

From our office proceed across the road into Brownhill Road and at the bottom of the hill continue across the junction into Brownhill Road and number 114 is on the left hand side.

| ACCOMMODATION        |                                                                                                                                                                                                                                                                                                                                                         | Rear Garden:          |
|----------------------|---------------------------------------------------------------------------------------------------------------------------------------------------------------------------------------------------------------------------------------------------------------------------------------------------------------------------------------------------------|-----------------------|
| Ground Floor         |                                                                                                                                                                                                                                                                                                                                                         |                       |
| Open Entrance Porch: | Front door to reception hall.                                                                                                                                                                                                                                                                                                                           |                       |
| Reception Hall:      | Wooden flooring, stairs to first floor with cupboard under, further storage cupboard.                                                                                                                                                                                                                                                                   | Storage Room:         |
| Sitting Room:        | 16'8" x 15'3" (5.08m x 4.65m) Measurement up to built in display shelving, wooden flooring, patio doors to family/dining room.                                                                                                                                                                                                                          | OTHER<br>INFORMATION  |
| Family/Dining Room:  | 13'2" x 9'10" (4.01m x 3.00m) Two sets of patio doors to rear                                                                                                                                                                                                                                                                                           | Tenure:               |
|                      | garden, wooden flooring, electric heater.                                                                                                                                                                                                                                                                                                               | Approximate Age:      |
| Kitchen:             | 10'6" x 9'8" (3.20m x 2.95m) Re-fitted range of cream gloss<br>units with stainless steel furniture and wooden worktops,<br>space for upright fridge freezer, stainless steel Range style<br>electric oven and gas hob with extractor hood over, integrated<br>dishwasher and washing machine, cupboard housing<br>combination boiler, door to outside. | Approximate Area:     |
|                      |                                                                                                                                                                                                                                                                                                                                                         | Sellers Position:     |
|                      |                                                                                                                                                                                                                                                                                                                                                         | Heating:              |
|                      |                                                                                                                                                                                                                                                                                                                                                         | Windows:              |
| First Floor          |                                                                                                                                                                                                                                                                                                                                                         | Loft Space:           |
| Landing:             | Hatch to loft space.                                                                                                                                                                                                                                                                                                                                    | Infant/Junior School: |
| Bedroom 1:           | 12'10" x 10'4" (3.91m x 3.15m) Two built in double wardrobes.                                                                                                                                                                                                                                                                                           | Secondary School:     |
| Bedroom 2:           | 11'10" x 10'4" (3.61m x 3.15m)                                                                                                                                                                                                                                                                                                                          | Council Tax:          |
| Bedroom 3:           | 12'1" x 6'5" (3.68m x 1.96m)                                                                                                                                                                                                                                                                                                                            | Local Council:        |
| Bathroom:            | 6'2" x 5'6" (1.88m x 1.68m) Modern white suite with chrome fitments comprising panel bath with shower unit over, glazed screen, wash hand basin, WC, tiled walls.                                                                                                                                                                                       |                       |
| OUTSIDE              |                                                                                                                                                                                                                                                                                                                                                         |                       |
| Front:               | A good size gravel driveway affords parking for several vehicles enclosed by hedging, access via the storage room to                                                                                                                                                                                                                                    |                       |

| ,                     |                                                                                                                                                                                                                                                                                                                                                                             |  |
|-----------------------|-----------------------------------------------------------------------------------------------------------------------------------------------------------------------------------------------------------------------------------------------------------------------------------------------------------------------------------------------------------------------------|--|
| Rear Garden:          | Approximately 42' x 26'6" affording a pleasant southerly<br>aspect. The garden has been professionally landscaped and<br>adjoining the house is a slate paved patio with low level<br>sleepers enclosing a planted area and pebble path to the rear<br>end of the garden. The majority of the garden is lawned with<br>planted borders and enclosed by hedging and fencing. |  |
| Storage Room:         | 12'3" x 7' (3.73m x 2.13m) Double doors to front and rear.                                                                                                                                                                                                                                                                                                                  |  |
| other<br>Information  |                                                                                                                                                                                                                                                                                                                                                                             |  |
| Tenure:               | Freehold                                                                                                                                                                                                                                                                                                                                                                    |  |
| Approximate Age:      | 1960                                                                                                                                                                                                                                                                                                                                                                        |  |
| Approximate Area:     | 107sqm/1151sqft (Details taken from EPC)                                                                                                                                                                                                                                                                                                                                    |  |
| Sellers Position:     | Looking to purchase onwards                                                                                                                                                                                                                                                                                                                                                 |  |
| Heating:              | Gas central heating                                                                                                                                                                                                                                                                                                                                                         |  |
| Windows:              | UPVC double glazing                                                                                                                                                                                                                                                                                                                                                         |  |
| Loft Space:           | Ladder connected                                                                                                                                                                                                                                                                                                                                                            |  |
| Infant/Junior School: | Chandlers Ford Infant/Merdon Junior School                                                                                                                                                                                                                                                                                                                                  |  |
| Secondary School:     | Toynbee Secondary School                                                                                                                                                                                                                                                                                                                                                    |  |
| Council Tax:          | Band D - £1,533.11 17/18                                                                                                                                                                                                                                                                                                                                                    |  |
| Local Council:        | Eastleigh Borough Council 02380 688000                                                                                                                                                                                                                                                                                                                                      |  |
|                       |                                                                                                                                                                                                                                                                                                                                                                             |  |