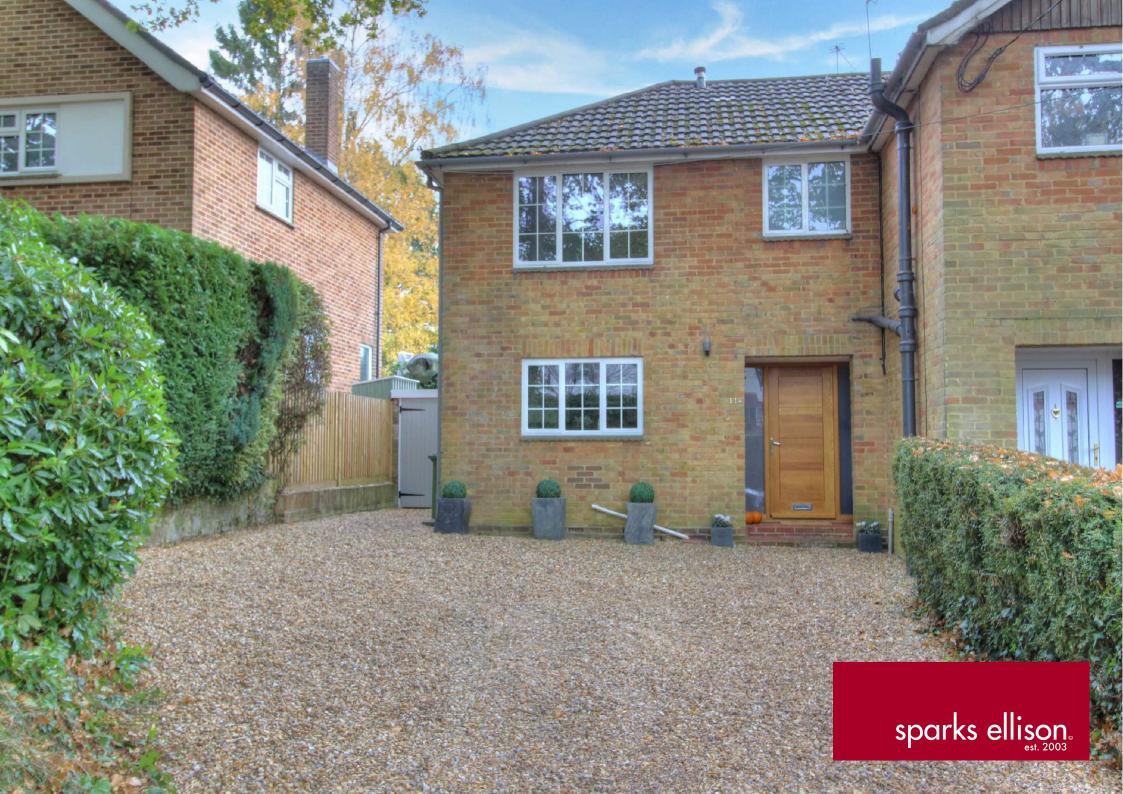

## 114 Brownhill Road, Chandlers Ford, SO53 2FL

rear garden.

A stunning three bedroom semi-detached house presented in immaculate fashion throughout and pleasantly situated in an established location within the heart of Chandlers Ford. The property has been extended to the ground floor to provide substantial living space which offers a degree of flexibility, with a contemporary style room to the rear affording two sets of patio doors opening to the rear garden. The kitchen and bathroom are both re-fitted to a modern style and further attributes include a good size driveway affording parking for several vehicles and rear garden that enjoys a southerly aspect.

## DIRECTIONS

From our office proceed across the road into Brownhill Road and at the bottom of the hill continue across the junction into Brownhill Road and number 114 is on the left hand side.

| ACCOMMODATION        |                                                                                                                                                                                                                                                                                                                                                         | Rear Garden:          |
|----------------------|---------------------------------------------------------------------------------------------------------------------------------------------------------------------------------------------------------------------------------------------------------------------------------------------------------------------------------------------------------|-----------------------|
| Ground Floor         |                                                                                                                                                                                                                                                                                                                                                         |                       |
| Open Entrance Porch: | Front door to reception hall.                                                                                                                                                                                                                                                                                                                           |                       |
| Reception Hall:      | Wooden flooring, stairs to first floor with cupboard under, further storage cupboard.                                                                                                                                                                                                                                                                   | Storage Room:         |
| Sitting Room:        | 16'8" x 15'3" (5.08m x 4.65m) Measurement up to built in display shelving, wooden flooring, patio doors to family/dining room.                                                                                                                                                                                                                          | OTHER<br>INFORMATION  |
| Family/Dining Room:  | 13'2" x 9'10" (4.01m x 3.00m) Two sets of patio doors to rear                                                                                                                                                                                                                                                                                           | Tenure:               |
|                      | garden, wooden flooring, electric heater.                                                                                                                                                                                                                                                                                                               | Approximate Age:      |
| Kitchen:             | 10'6" x 9'8" (3.20m x 2.95m) Re-fitted range of cream gloss<br>units with stainless steel furniture and wooden worktops,<br>space for upright fridge freezer, stainless steel Range style<br>electric oven and gas hob with extractor hood over, integrated<br>dishwasher and washing machine, cupboard housing<br>combination boiler, door to outside. | Approximate Area:     |
|                      |                                                                                                                                                                                                                                                                                                                                                         | Sellers Position:     |
|                      |                                                                                                                                                                                                                                                                                                                                                         | Heating:              |
|                      |                                                                                                                                                                                                                                                                                                                                                         | Windows:              |
| First Floor          |                                                                                                                                                                                                                                                                                                                                                         | Loft Space:           |
| Landing:             | Hatch to loft space.                                                                                                                                                                                                                                                                                                                                    | Infant/Junior School: |
| Bedroom 1:           | 12'10" x 10'4" (3.91m x 3.15m) Two built in double wardrobes.                                                                                                                                                                                                                                                                                           | Secondary School:     |
| Bedroom 2:           | 11'10" x 10'4" (3.61m x 3.15m)                                                                                                                                                                                                                                                                                                                          | Council Tax:          |
| Bedroom 3:           | 12'1" x 6'5" (3.68m x 1.96m)                                                                                                                                                                                                                                                                                                                            | Local Council:        |
| Bathroom:            | 6'2" x 5'6" (1.88m x 1.68m) Modern white suite with chrome fitments comprising panel bath with shower unit over, glazed screen, wash hand basin, WC, tiled walls.                                                                                                                                                                                       |                       |
| OUTSIDE              |                                                                                                                                                                                                                                                                                                                                                         |                       |
| Front:               | A good size gravel driveway affords parking for several vehicles enclosed by hedging, access via the storage room to                                                                                                                                                                                                                                    |                       |