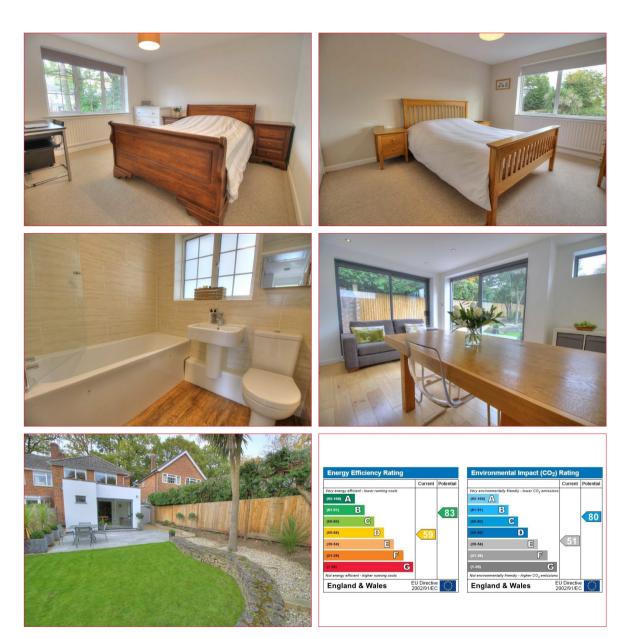

## DIRECTIONS

From our office proceed across the road into Brownhill Road and at the bottom of the hill continue across the junction into Brownhill Road and number 114 is on the left hand side.

| ACCOMMODATION        |                                                                                                                                                                                                                                                                                                                                                         | Rear Garden:          |
|----------------------|---------------------------------------------------------------------------------------------------------------------------------------------------------------------------------------------------------------------------------------------------------------------------------------------------------------------------------------------------------|-----------------------|
| Ground Floor         |                                                                                                                                                                                                                                                                                                                                                         |                       |
| Open Entrance Porch: | Front door to reception hall.                                                                                                                                                                                                                                                                                                                           |                       |
| Reception Hall:      | Wooden flooring, stairs to first floor with cupboard under, further storage cupboard.                                                                                                                                                                                                                                                                   | Storage Room:         |
| Sitting Room:        | 16'8" x 15'3" (5.08m x 4.65m) Measurement up to built in display shelving, wooden flooring, patio doors to family/dining room.                                                                                                                                                                                                                          | OTHER<br>INFORMATION  |
| Family/Dining Room:  | 13'2" x 9'10" (4.01m x 3.00m) Two sets of patio doors to rear                                                                                                                                                                                                                                                                                           | Tenure:               |
|                      | garden, wooden flooring, electric heater.                                                                                                                                                                                                                                                                                                               | Approximate Age:      |
| Kitchen:             | 10'6" x 9'8" (3.20m x 2.95m) Re-fitted range of cream gloss<br>units with stainless steel furniture and wooden worktops,<br>space for upright fridge freezer, stainless steel Range style<br>electric oven and gas hob with extractor hood over, integrated<br>dishwasher and washing machine, cupboard housing<br>combination boiler, door to outside. | Approximate Area:     |
|                      |                                                                                                                                                                                                                                                                                                                                                         | Sellers Position:     |
|                      |                                                                                                                                                                                                                                                                                                                                                         | Heating:              |
|                      |                                                                                                                                                                                                                                                                                                                                                         | Windows:              |
| First Floor          |                                                                                                                                                                                                                                                                                                                                                         | Loft Space:           |
| Landing:             | Hatch to loft space.                                                                                                                                                                                                                                                                                                                                    | Infant/Junior School: |
| Bedroom 1:           | 12'10" x 10'4" (3.91m x 3.15m) Two built in double wardrobes.                                                                                                                                                                                                                                                                                           | Secondary School:     |
| Bedroom 2:           | 11'10" x 10'4" (3.61m x 3.15m)                                                                                                                                                                                                                                                                                                                          | Council Tax:          |
| Bedroom 3:           | 12'1" x 6'5" (3.68m x 1.96m)                                                                                                                                                                                                                                                                                                                            | Local Council:        |
| Bathroom:            | 6'2" x 5'6" (1.88m x 1.68m) Modern white suite with chrome fitments comprising panel bath with shower unit over, glazed screen, wash hand basin, WC, tiled walls.                                                                                                                                                                                       |                       |
| OUTSIDE              |                                                                                                                                                                                                                                                                                                                                                         |                       |
| Front:               | A good size gravel driveway affords parking for several vehicles enclosed by hedging, access via the storage room to                                                                                                                                                                                                                                    |                       |

| ,                     |                                                                                                                                                                                                                                                                                                                                                                             |  |
|-----------------------|-----------------------------------------------------------------------------------------------------------------------------------------------------------------------------------------------------------------------------------------------------------------------------------------------------------------------------------------------------------------------------|--|
| Rear Garden:          | Approximately 42' x 26'6" affording a pleasant southerly<br>aspect. The garden has been professionally landscaped and<br>adjoining the house is a slate paved patio with low level<br>sleepers enclosing a planted area and pebble path to the rear<br>end of the garden. The majority of the garden is lawned with<br>planted borders and enclosed by hedging and fencing. |  |
| Storage Room:         | 12'3" x 7' (3.73m x 2.13m) Double doors to front and rear.                                                                                                                                                                                                                                                                                                                  |  |
| other<br>Information  |                                                                                                                                                                                                                                                                                                                                                                             |  |
| Tenure:               | Freehold                                                                                                                                                                                                                                                                                                                                                                    |  |
| Approximate Age:      | 1960                                                                                                                                                                                                                                                                                                                                                                        |  |
| Approximate Area:     | 107sqm/1151sqft (Details taken from EPC)                                                                                                                                                                                                                                                                                                                                    |  |
| Sellers Position:     | Looking to purchase onwards                                                                                                                                                                                                                                                                                                                                                 |  |
| Heating:              | Gas central heating                                                                                                                                                                                                                                                                                                                                                         |  |
| Windows:              | UPVC double glazing                                                                                                                                                                                                                                                                                                                                                         |  |
| Loft Space:           | Ladder connected                                                                                                                                                                                                                                                                                                                                                            |  |
| Infant/Junior School: | Chandlers Ford Infant/Merdon Junior School                                                                                                                                                                                                                                                                                                                                  |  |
| Secondary School:     | Toynbee Secondary School                                                                                                                                                                                                                                                                                                                                                    |  |
| Council Tax:          | Band D - £1,533.11 17/18                                                                                                                                                                                                                                                                                                                                                    |  |
| Local Council:        | Eastleigh Borough Council 02380 688000                                                                                                                                                                                                                                                                                                                                      |  |
|                       |                                                                                                                                                                                                                                                                                                                                                                             |  |