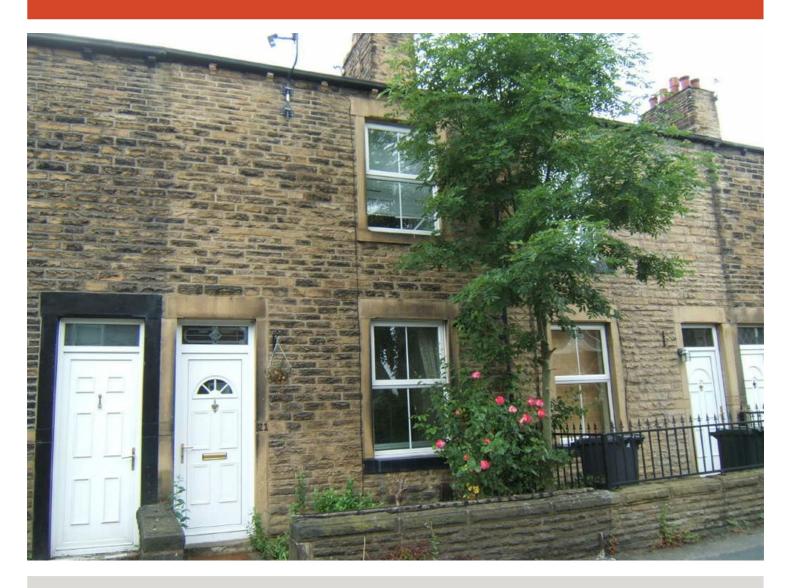

## **Bateson Street**

Greengates BD10 OBE

£550 PCM

2 BEDROOM HOUSE - TERRACED

hardistyandco.com

\* \* A V A I L A B L E 1 4 T H ACCOMMODATION: JANUARY\*\*UNFURNISHED\*\*FEES & DEPOSIT APPLY\*\* VERY WELL PRESENTED STONE GROUND FLOOR: FRONTED THROUGH TERRACED HOME - uPVC sealed unit double glazed entrance door MODERN NEUTRAL DECOR - UPVC D.G. & GAS leading into... C.H. SOUGHT AFTER & POPULAR LOCATION -DELIGHTFUL LOUNGE WITH FEATURE OAK FIREPLACE - MODERN 'MAPLE' EFFECT DINING KITCHEN WITH PARTIAL TILING IN MODERN CERAMICS.TWO SPACIOUS DOUBLE heating radiator. uPVC sealed unit double BEDROOMS & MODERN WHITE BATHROOM glazed window to front elevation. WITH CORNER BATH WITH TRITON SHOWER OVER.