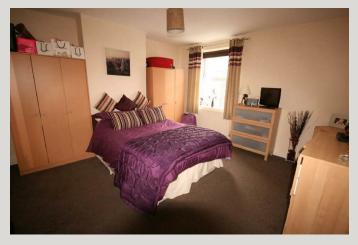

### **BEDROOM ONE:**

### 13'0" x 13'0"

Modern neutral decor. Painted floorboards. Central heating radiator. uPVC sealed unit double glazed window to front elevation.