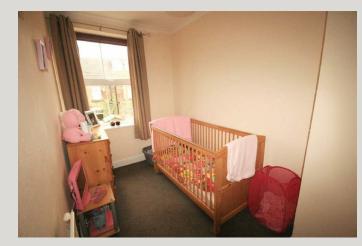

### **BEDROOM TWO:**

### 12'0" x 6'0"

Modern neutral decor. Central heating radiator. uPVC sealed unit double glazed window to rear elevation.