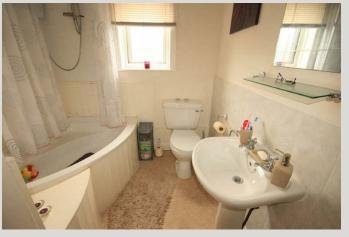

### BATHROOM:

### 9'0" x 7'0"

Fitted with a modern three piece suite in white comprising corner bath with Triton shower over, pedestal wash-hand basin and low flush W.C. The bathroom is partially panelled with modern neutral decor to the remainder. Central heating radiator. uPVC sealed unit double glazed window to rear elevation.