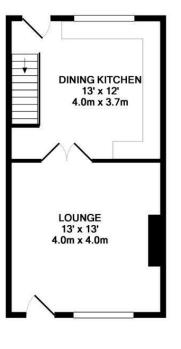

### 13'0" x 13'0"

Modern neutral decor. T.V. aerial point. Central

### 13'0" x 12'0"

Fitted with a modern and attractive range of 'maple' effect wall, base and drawer units with complementary working surfaces. Stainless steel sink and side drainer with matching mixer taps. Plumbing for automatic washing machine. Point for electric cooker. Space for fridge freezer. The kitchen is partially tiled in modern ceramics with neutral decor to the remainder. Central heating radiator. uPVC sealed unit double An administration fee is applicable of £120 inc glazed window to rear elevation. Door leading

Staircase from dining kitchen leading up to....