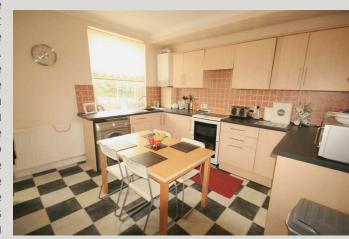

### 13'0" x 12'0"

Fitted with a modern and attractive range of 'maple' effect wall, base and drawer units with complementary working surfaces. Stainless steel sink and side drainer with matching mixer taps. Plumbing for automatic washing machine. Point for electric cooker. Space for fridge freezer. The kitchen is partially tiled in modern ceramics with neutral decor to the remainder. Central heating radiator. uPVC sealed unit double An administration fee is applicable of £120 inc glazed window to rear elevation. Door leading

Staircase from dining kitchen leading up to....