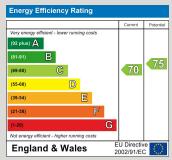

levation.



### **BEDROOM TWO:**

### 12'0" x 6'0"

Modern neutral decor. Central heating radiator. uPVC sealed unit double glazed window to rear elevation.



### BATHROOM:

### 9'0" x 7'0"

Fitted with a modern three piece suite in white comprising corner bath with Triton shower over, pedestal wash-hand basin and low flush W.C. The bathroom is partially panelled with modern neutral decor to the remainder. Central heating radiator. uPVC sealed unit double glazed window to rear elevation.



### **OUTSIDE:**

There is an attractive garden to the rear enjoying a sunny aspect and ideal for sitting out and relaxing. Parking is on street.

### **BROCHURE DETAILS**

WAITE & Co prepared these details, including photography, in accordance with our estate agency agreement.

### MANAGED BY AGENT