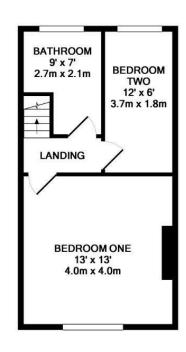

### LANDING:

Modern neutral decor. Doors leading into....

### **BEDROOM ONE:**

### 13'0" x 13'0"

Modern neutral decor. Painted floorboards. Central heating radiator. uPVC sealed unit double glazed window to front elevation.

### **BEDROOM TWO:**

### 12'0" x 6'0"

Modern neutral decor. Central heating radiator. uPVC sealed unit double glazed window to rear elevation.

### BATHROOM:

### 9'0" x 7'0"

Fitted with a modern three piece suite in white comprising corner bath with Triton shower over, pedestal wash-hand basin and low flush W.C. The bathroom is partially panelled with modern neutral decor to the remainder. Central heating radiator. uPVC sealed unit double glazed window to rear elevation.