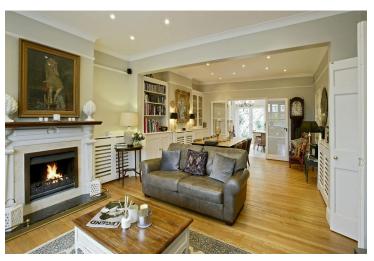

Magnificent, semi-detached 6 bedroom property, close to UEA in Norwich, including 2 annexe suites, offering a variety of layouts which can be configured to your own family needs. A stunning kitchen, relaxing lounge/diner, breakfast room and utility add to the immense appeal.

Tranquil lounge/diner with open fire & bow window

Gas central heating, double glazing, solar panels & underfloor heating to the kitchen & breakfast room

Off road parking plus a beautiful rear garden with 15'8 summerhouse