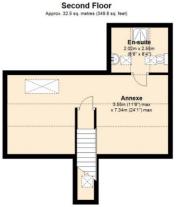

Total area: approx. 239.7 sq. metres (2580.3 sq. feet)

OUTSIDE The front garden is laid to shingle and offers generous off road parking. A low wall and shrubs provide a partial screen from the pavement with a grass strip and mature trees between the pavement and road.

Magnificent, semi-detached 6 bedroom property, close to UEA in Norwich, including 2 annexe suites, offering a variety of layouts which can be configured to your own family needs. A stunning kitchen, relaxing lounge/diner, breakfast room and utility add to the immense appeal.

## 250 Bluebell Road Norwich I Norfolk I NR4 7LW Guide Price £600,000-£625,000

Versatile & extensive accommodation in this semi-detached property, close to UEA in Norwich

6 bedrooms including 2 annexe rooms

Master bedroom suite with en-suite shower & dressing area off

2 annexe suites within the property offering numerous configurations for living spaces

Stunning bespoke kitchen with island unit & utility off