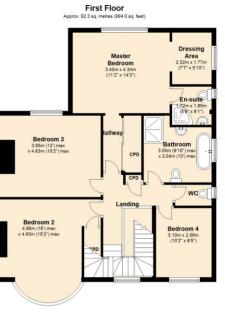

Total area: approx. 239.7 sq. metres (2580.3 sq. feet)

OUTSIDE The front garden is laid to shingle and offers generous off road parking. A low wall and shrubs provide a partial screen from the pavement with a grass strip and mature trees between the pavement and road.

Magnificent, semi-detached 6 bedroom property, close to UEA in Norwich, including 2 annexe suites, offering a variety of layouts which can be configured to your own family needs. A stunning kitchen, relaxing lounge/diner, breakfast room and utility add to the immense appeal.

## 250 Bluebell Road Norwich I Norfolk I NR4 7LW Guide Price £600,000-£625,000

Versatile & extensive accommodation in this semi-detached property, close to UEA in Norwich

6 bedrooms including 2 annexe rooms

Master bedroom suite with en-suite shower & dressing area off

2 annexe suites within the property offering numerous configurations for living spaces

Stunning bespoke kitchen with island unit & utility off