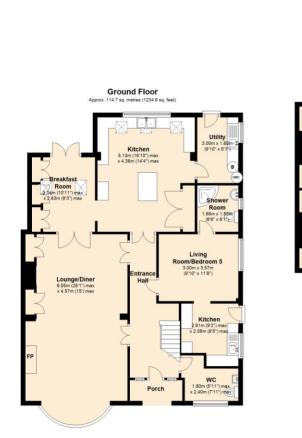

Total area: approx. 239.7 sq. metres (2580.3 sq. feet)

OUTSIDE The front garden is laid to shingle and offers generous off road parking. A low wall and shrubs provide a partial screen from the pavement with a grass strip and mature trees between the pavement and road.

Magnificent, semi-detached 6 bedroom property, close to UEA in Norwich, including 2 annexe suites, offering a variety of layouts which can be configured to your own family needs. A stunning kitchen, relaxing lounge/diner, breakfast room and utility add to the immense appeal.

## 250 Bluebell Road Norwich I Norfolk I NR4 7LW Guide Price £600,000-£625,000

Versatile & extensive accommodation in this semi-detached property, close to UEA in Norwich

6 bedrooms including 2 annexe rooms

Master bedroom suite with en-suite shower & dressing area off

2 annexe suites within the property offering numerous configurations for living spaces

Stunning bespoke kitchen with island unit & utility off

Tranquil lounge/diner with open fire & bow window

Gas central heating, double glazing, solar panels & underfloor heating to the kitchen & breakfast room

Off road parking plus a beautiful rear garden with 15'8 summerhouse