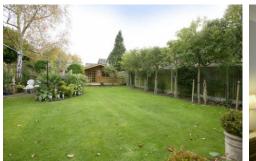

A lockable wooden gate to the right hand side allows access to the private side entrance to the ground floor annexe and the beautiful rear garden measuring approx. 82' x 40' max. The rear garden features a lawn with well stocked beds and borders, storage sheds, woodstore, patios near the house and to the rear, plus a 15'8 x 15'8 summerhouse with light and power.

Tranquil lounge/diner with open fire & bow window

Gas central heating, double glazing, solar panels & underfloor heating to the kitchen & breakfast room

Off road parking plus a beautiful rear garden with 15'8 summerhouse