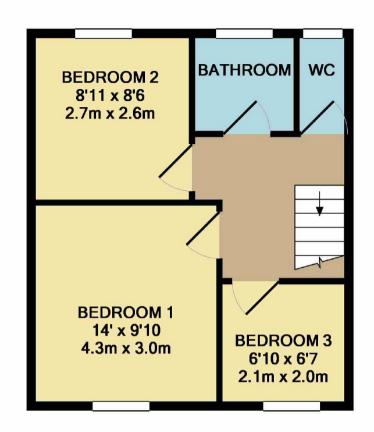

# BEDROOM 1 4.37m x 3.00m (14'4" x 9'10")

With double glazed window to front elevation and radiator.

# BEDROOM 2 2.72m x 2.59m (8'11" x 8'6")

With double glazed window to rear elevation and radiator.

# BEDROOM 3 2.95m max x 2.08m (9'8" max x 6'10")

With double glazed window to front elevation and radiator.

## **BATHROOM**

With 2 piece modern white suite incorporating panelled bath with thermostatic pressure balanced shower above, wash hand basin, radiator, splash back tiling and double glazed window to rear elevation

#### **SEPARATE W.C.**

With w.c., and double glazed window to rear elevation

**GROUND FLOOR** 

1ST FLOOR

Whilst every attempt has been made to ensure the accuracy of the floor plan contained here, measurements of doors, windows, rooms and any other items are approximate and no responsibility is taken for any error, omission, or mis-statement. This plan is for illustrative purposes only and should be used as such by any prospective purchaser. The services, systems and appliances shown have not been tested and no guarantee as to their operability or efficiency can be given