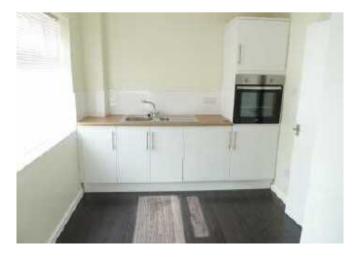

# BREAKFAST KITCHEN 4.55m x 2.46m (14'11" x 8'1")

This fully fitted Breakfast Kitchen offers a comprehensive range of modern white gloss fronted floor and wall units, with laminate work surfaces and has integrated electric oven, ceramic hob unit with extractor hood, washer & refrigerator/freezer, 1.5 bowl stainless steel sink unit, radiator., splash back tiling and double window to rear elevation and double glazed door.