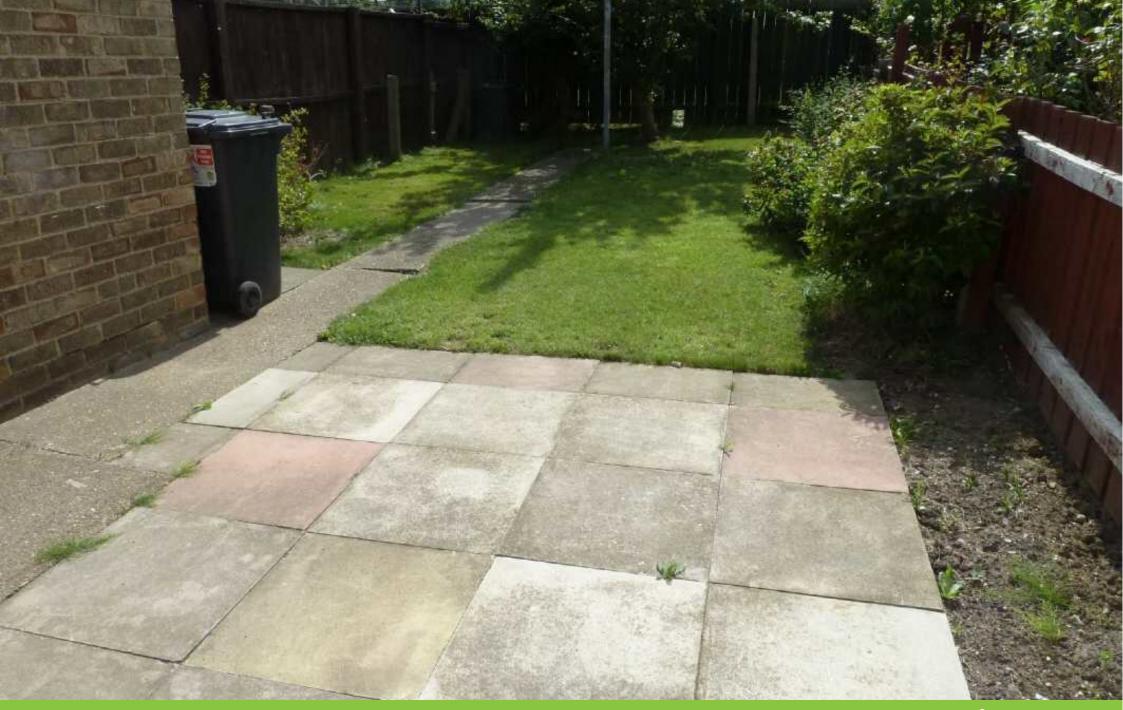

### **OUTSIDE**

To the front of the property is a hedge and gravel area. A passage leads to the south facing rear garden with patio, lawn garden and 2 brick sheds (one with electricity supply). The garden has a high rear fence that backs on to a pleasant, maintained, open area of land popular with walkers.