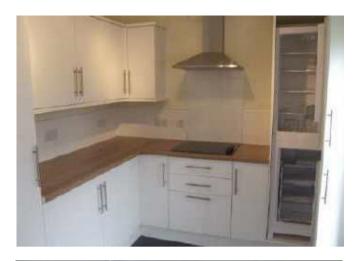

# BREAKFAST KITCHEN 4.55m x 2.46m (14'11" x 8'1")

This fully fitted Breakfast Kitchen offers a comprehensive range of modern white gloss fronted floor and wall units, with laminate work surfaces and has integrated electric oven, ceramic hob unit with extractor hood, washer & refrigerator/freezer, 1.5 bowl stainless steel sink unit, radiator., splash back tiling and double window to rear elevation and double glazed door.