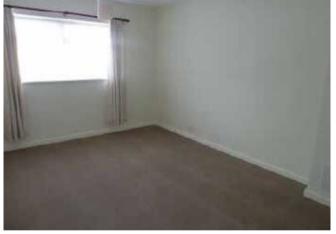

# BEDROOM 1 4.37m x 3.00m (14'4" x 9'10")

With double glazed window to front elevation and radiator.

# BEDROOM 2 2.72m x 2.59m (8'11" x 8'6")

With double glazed window to rear elevation and radiator.

# BEDROOM 3 2.95m max x 2.08m (9'8" max x 6'10")

With double glazed window to front elevation and radiator.