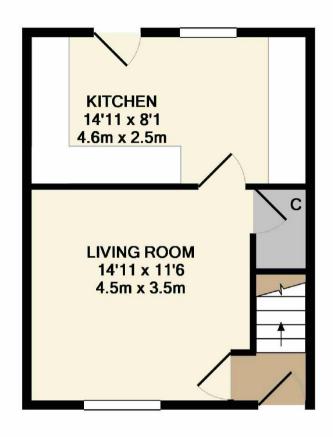

## **ENTRANCE HALL**

With double glazed door, radiator and stairs to first floor

# LIVING ROOM 4.55m max x 3.51m (14'11" max x 11'6")

With double glazed window to front elevation, radiator and understairs cupboard.

# BREAKFAST KITCHEN 4.55m x 2.46m (14'11" x 8'1")

This fully fitted Breakfast Kitchen offers a comprehensive range of modern white gloss fronted floor and wall units, with laminate work surfaces and has integrated electric oven, ceramic hob unit with extractor hood, washer & refrigerator/freezer, 1.5 bowl stainless steel sink unit, radiator., splash back tiling and double window to rear elevation and double glazed door.

**GROUND FLOOR** 

1ST FLOOR

Whilst every attempt has been made to ensure the accuracy of the floor plan contained here, measurements of doors, windows, rooms and any other items are approximate and no responsibility is taken for any error, omission, or mis-statement. This plan is for illustrative purposes only and should be used as such by any prospective purchaser. The services, systems and appliances shown have not been tested and no guarantee as to their operability or efficiency can be given