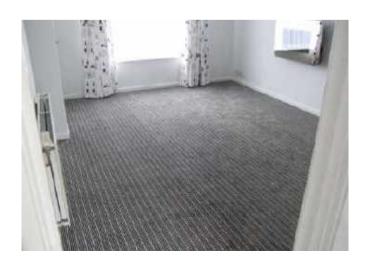

# BEDROOM 1 4.37m x 3.00m (14'4" x 9'10")

With double glazed window to front elevation and radiator.

# BEDROOM 2 2.72m x 2.59m (8'11" x 8'6")

With double glazed window to rear elevation and radiator.

# BEDROOM 3 2.95m max x 2.08m (9'8" max x 6'10")

With double glazed window to front elevation and radiator.