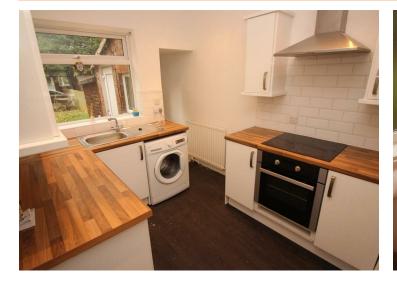

# Bedroom 2 Bathroom Kitchen Lounge Master Bedroom

**Ground Floor** 

2

Driveway

Front and rear gardens

**Lounge** 17'8" x 11'5"

**Kitchen** 11'5" x 8'9"

Master Bedroom 10'6" x 8'4"

# Kitchen Bathroom