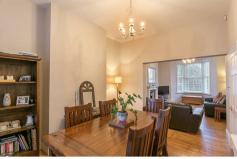

Situated over three stories and boasting in excess of 1,700 Sq ft, the accommodation briefly comprises: entrance lobby through to entrance hall with ground floor WC situated under the stairs and stairs to the first floor; open plan lounge/diner with walk-in bay, feature fireplace and stripped wooden flooring; 24ft kitchen/diner with gas fired, four oven 'Aga', integrated appliances, granite work-surfaces and access to rear garden and terrace to the ground floor. The first floor landing with store cupboard gives access to an impressive 17ft full width master bedroom, with period fireplace and stripped wooden flooring; bedrooms two again with period fireplace and a study/store room. A stylish re-fitted family bathroom with four piece suite is found to the rear of the first floor. The stairs to the extended second floor give access to bedroom three which benefits from several 'Velux' windows and eaves storage. Externally, a pleasant south facing garden to the front and to the rear, an enclosed garden laid with artificial turf, paved patio and a raised and decked seating area. Double glazed throughout with gas 'Combi' heating system, viewings are recommended.