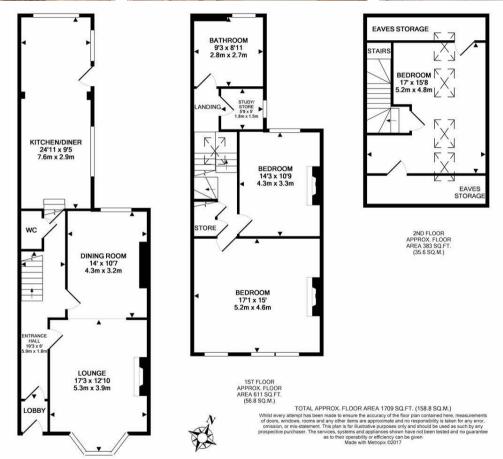

Situated over three stories and boasting in excess of 1,700 Sq ft, the accommodation briefly comprises: entrance lobby through to entrance hall with ground floor WC situated under the stairs and stairs to the first floor; open plan lounge/diner with walk-in bay, feature fireplace and stripped wooden flooring; 24ft kitchen/diner with gas fired, four oven 'Aga', integrated appliances, granite work-surfaces and access to rear garden and terrace to the ground floor. The first floor landing with store cupboard gives access to an impressive 17ft full width master bedroom, with period fireplace and stripped wooden flooring; bedrooms two again with period fireplace and a study/store room. A stylish re-fitted family bathroom with four piece suite is found to the rear of the first floor. The stairs to the extended second floor give access to bedroom three which benefits from several 'Velux' windows and eaves storage. Externally, a pleasant south facing garden to the front and to the rear, an enclosed garden laid with artificial turf, paved patio and a raised and decked seating area. Double glazed throughout with gas 'Combi' heating system, viewings are recommended.

Victorian Mid Terrace | 1,709 Sq ft (158.8m2) | Three Bedrooms plus Study | Open Plan Lounge/Dining Room | 24ft Kitchen/Diner | Stylish Re-Fitted Family Bathroom with Four Piece Suite | Period Features | Central Location | Lawned Front & Rear Gardens | Ground Floor WC | DG & GCH | EPC Rating: E

GROUND FLOOR APPROX. FLOOR AREA 715 SQ.FT (66.5 SQ.M.)

Offers Over £385,000

Misrepresentation Act 1967. These particulars and the descriptions and measurements herein do not constitute representation and whilst every effort has been made to ensure accuracy, this cannot be guaranteed.