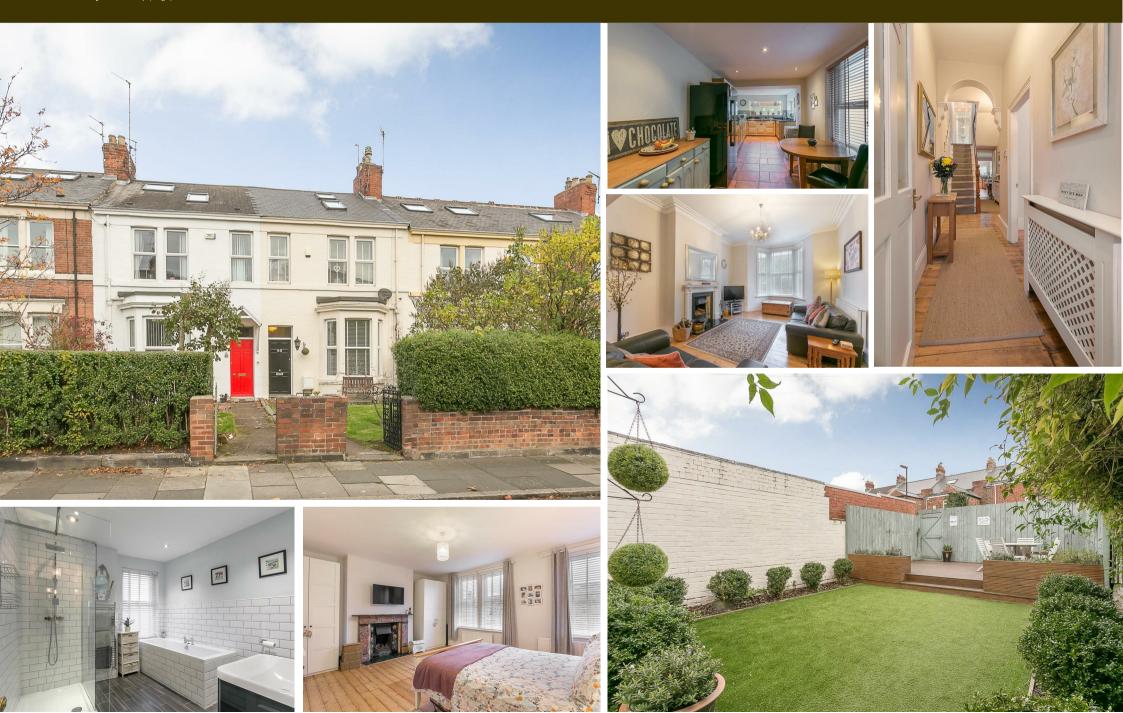

With south-facing lawned gardens, a three bedroom Victorian terrace retaining a wealth of period charm located in the heart of Gosforth on Woodbine Road. Striking distance from the shops and restaurants of Gosforth High Street, Woodbine Road is perfectly placed close to excellent local schooling and transport links into the city and beyond.

Situated over three stories and boasting in excess of 1,700 Sq ft, the accommodation briefly comprises: entrance lobby through to entrance hall with ground floor WC situated under the stairs and stairs to the first floor; open plan lounge/diner with walk-in bay, feature fireplace and stripped wooden flooring; 24ft kitchen/diner with gas fired, four oven 'Aga', integrated appliances, granite work-surfaces and access to rear garden and terrace to the ground floor. The first floor landing with store cupboard gives access to an impressive 17ft full width master bedroom, with period fireplace and stripped wooden flooring; bedrooms two again with period fireplace and a study/store room. A stylish re-fitted family bathroom with four piece suite is found to the rear of the first floor. The stairs to the extended second floor give access to bedroom three which benefits from several 'Velux' windows and eaves storage. Externally, a pleasant south facing garden to the front and to the rear, an enclosed garden laid with artificial turf, paved patio and a raised and decked seating area. Double glazed throughout with gas 'Combi' heating system, viewings are recommended.

Victorian Mid Terrace | 1,709 Sq ft (158.8m2) | Three Bedrooms plus Study | Open Plan Lounge/Dining Room | 24ft Kitchen/Diner | Stylish Re-Fitted Family Bathroom with Four Piece Suite | Period Features | Central Location | Lawned Front & Rear Gardens | Ground Floor WC | DG & GCH | EPC Rating: E