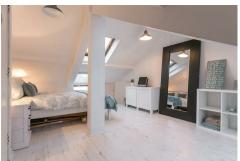

Situated over three stories and boasting in excess of 1,700 Sq ft, the accommodation briefly comprises: entrance lobby through to entrance hall with ground floor WC situated under the stairs and stairs to the first floor; open plan lounge/diner with walk-in bay, feature fireplace and stripped wooden flooring; 24ft kitchen/diner with gas fired, four oven 'Aga', integrated appliances, granite work-surfaces and access to rear garden and terrace to the ground floor. The first floor landing with store cupboard gives access to an impressive 17ft full width master bedroom, with period fireplace and stripped wooden flooring; bedrooms two again with period fireplace and a study/store room. A stylish re-fitted family bathroom with four piece suite is found to the rear of the first floor. The stairs to the extended second floor give access to bedroom three which benefits from several 'Velux' windows and eaves storage. Externally, a pleasant south facing garden to the front and to the rear, an enclosed garden laid with artificial turf, paved patio and a raised and decked seating area. Double glazed throughout with gas 'Combi' heating system, viewings are recommended.