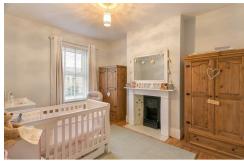

Situated over three stories and boasting in excess of 1,700 Sq ft, the accommodation briefly comprises: entrance lobby through to entrance hall with ground floor WC situated under the stairs and stairs to the first floor; open plan lounge/diner with walk-in bay, feature fireplace and stripped wooden flooring; 24ft kitchen/diner with gas fired, four oven 'Aga', integrated appliances, granite work-surfaces and access to rear garden and terrace to the ground floor. The first floor landing with store cupboard gives access to an impressive 17ft full width master bedroom, with period fireplace and stripped wooden flooring; bedrooms two again with period fireplace and a study/store room. A stylish re-fitted family bathroom with four piece suite is found to the rear of the first floor. The stairs to the extended second floor give access to bedroom three which benefits from several 'Velux' windows and eaves storage. Externally, a pleasant south facing garden to the front and to the rear, an enclosed garden laid with artificial turf, paved patio and a raised and decked seating area. Double glazed throughout with gas 'Combi' heating system, viewings are recommended.