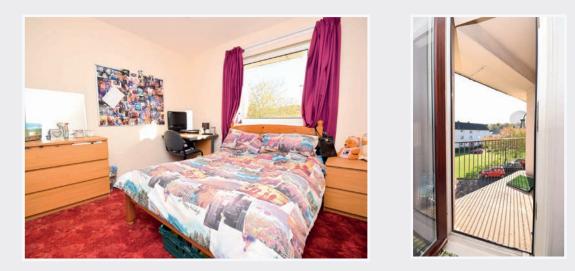

Two double bedrooms, both with fitted wardrobes. From the rear bedroom and kitchen you have views of Edinburgh City skyline towards

the Castle, the Braids and Arthur's Seat. Newly installed bathroom with a white three-piece suite comprising bath with mains shower over, wash hand basin and WC.