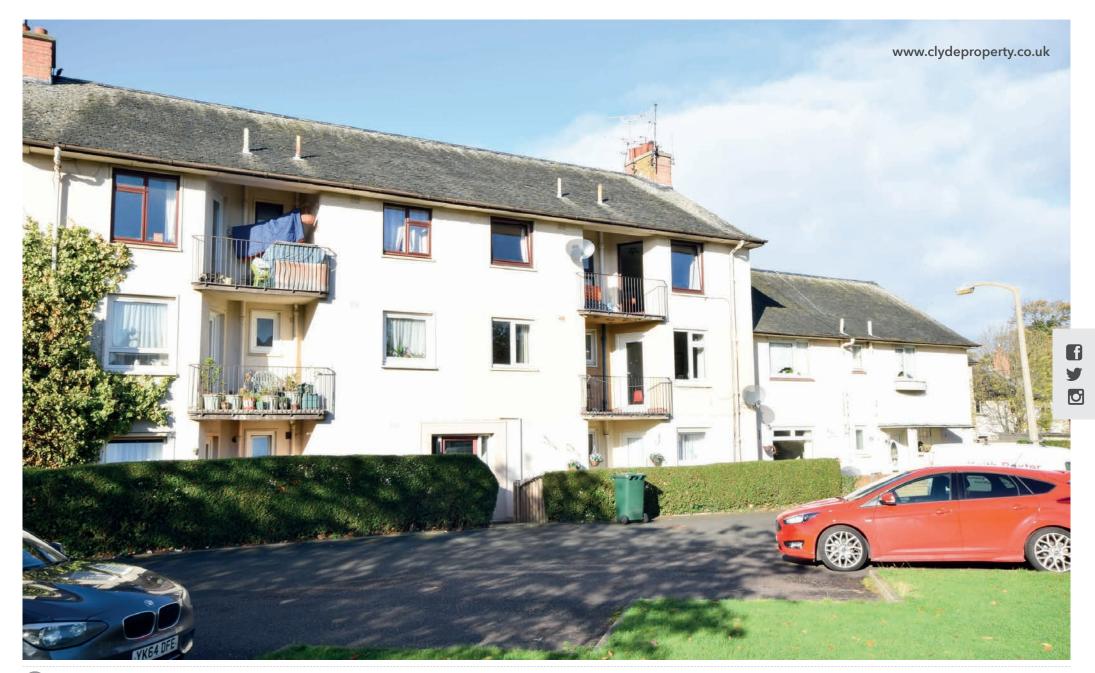

## 13/6 Ochiltree Gardens, Edinburgh, EH16 5ST

Quietly situated in a cul-de-sac setting in the extremely popular residential area of The Inch on the south side of Edinburgh. The top floor two bedroom flat is approached via a communal stairwell with a private storage cupboard on the ground floor. The welcoming hallway has three storage cupboards and provides access to all rooms. Spacious lounge with balcony. Breakfasting kitchen with a selection of a floor and wall mounted units, four ring gas hob with electric oven, washing machine and fridge freezer. There is a tumble dryer in one of the hall cupboards.

To the outside there is a private section of garden to the rear and shared green to the front. The property benefits from gas central heating and double glazing.

EER rating : Band E

Property reference : MR0161