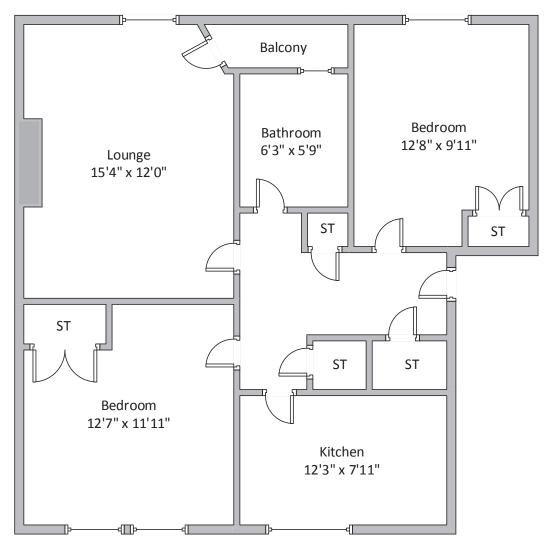

eisure centres and parks close by. Good schooling is at hand from nursery to senior level and the area also benefits greatly from very good transport links into the city centre and also easy access on to the City Bypass.

## Find out more...

For more information or to arrange a viewing please contact Clyde Property Edinburgh 48-50 Morningside Road, Edinburgh EH10 4BZ

T: 0131 297 5999

E: edinburgh@clydeproperty.co.uk

W: www.clydeproperty.co.uk



Whilst this brochure has been prepared with care, it is not a report on the condition of the property. Its terms are not warranted and do not constitute an offer to sell. All area and room measurements are approximate only. Floorplans are for illustration only and may not be to scale. All measurements are taken from longest and widest points.



Approximate gross internal area 914.60 sq ft - 85 sq m

## At Clyde Property we're available 7 days a week until 8pm every day