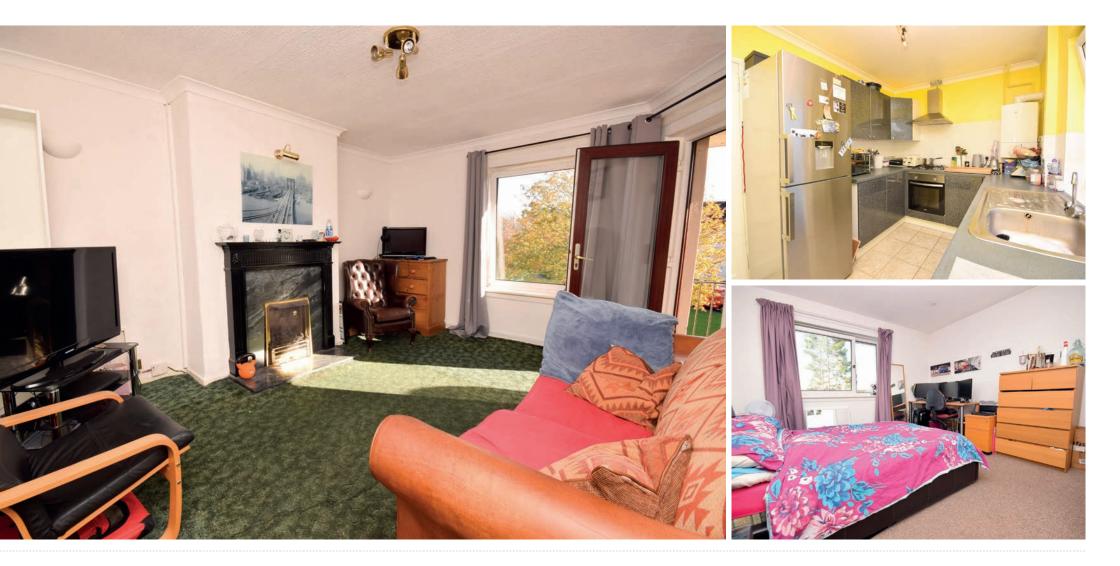

## 13/6 Ochiltree Gardens, Edinburgh, EH16 5ST

Quietly situated in a cul-de-sac setting in the extremely popular residential area of The Inch on the south side of Edinburgh. The top floor two bedroom flat is approached via a communal stairwell with a private storage cupboard on the ground floor. The welcoming hallway has three storage cupboards and provides access to all rooms. Spacious lounge with balcony. Breakfasting kitchen with a selection of a floor and wall mounted units, four ring gas hob with electric oven, washing machine and fridge freezer. There is a tumble dryer in one of the hall cupboards.

Two double bedrooms, both with fitted wardrobes. From the rear bedroom and kitchen you have views of Edinburgh City skyline towards

the Castle, the Braids and Arthur's Seat. Newly installed bathroom with a white three-piece suite comprising bath with mains shower over, wash hand basin and WC.