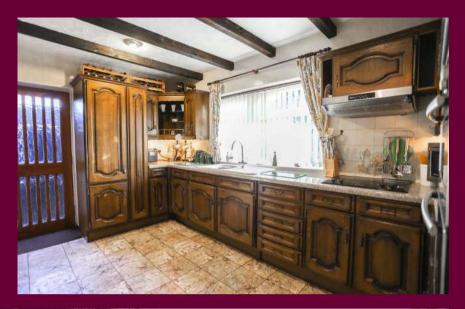

Ideally located for local schools and transport links this family home provides over 1400sq ft of accommodation, in brief comprising: inviting entrance hall, generous lounge, formal dining room with French doors to the rear garden, L-shaped kitchen diner with boiler room off, a downstairs shower room and a sitting room. A single storage chamber is also found. Stairs rise to the first floor landing with doors to three well proportioned double bedrooms (one of which boasts a useful gallery off), a family bathroom and separate WC.