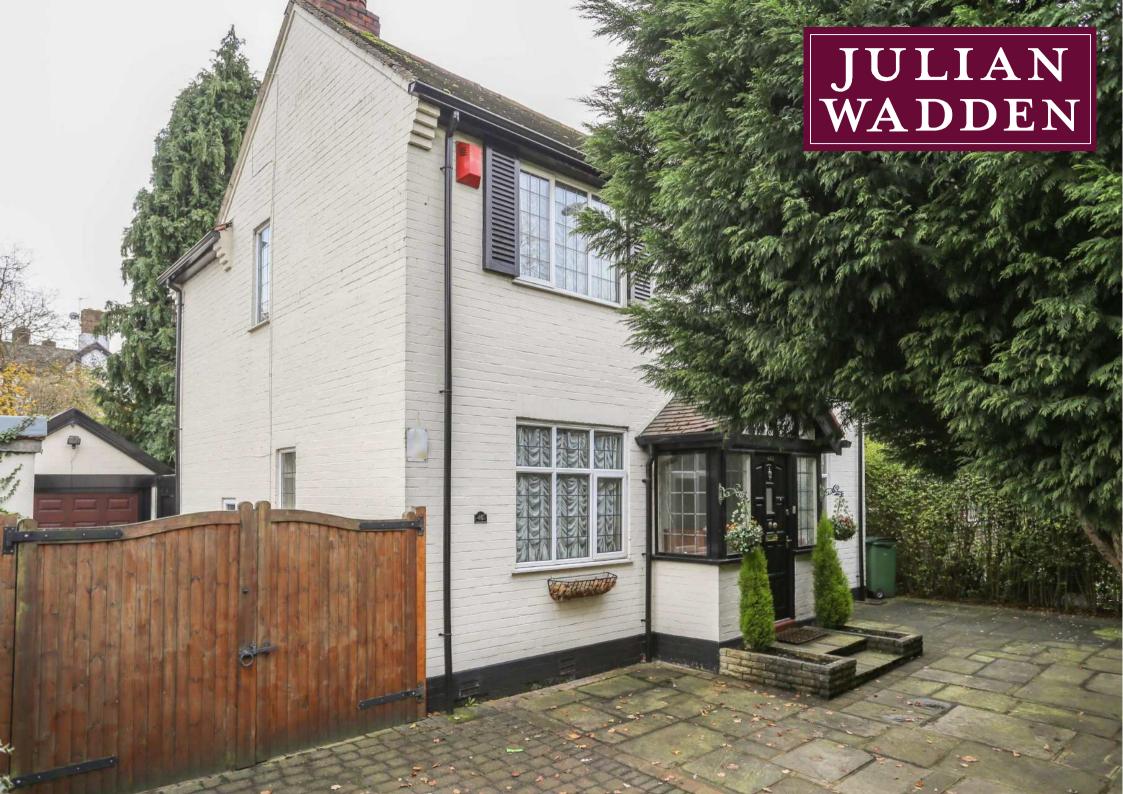

## 401 Didsbury Road Heaton Mersey

Guide price £440,000 Square Footage: 1417 Council Tax Band: F Tenure: Freehold Service Charge:N/A

Sat Nav Directions: SK4 3HB

Positioned in a desirable zone of Heaton Mersey is this unique extended three bedroom detached property offered to the market with NO CHAIN.

Ideally located for local schools and transport links this family home provides over 1400sq ft of accommodation, in brief comprising: inviting entrance hall, generous lounge, formal dining room with French doors to the rear garden, L-shaped kitchen diner with boiler room off, a downstairs shower room and a sitting room. A single storage chamber is also found. Stairs rise to the first floor landing with doors to three well proportioned double bedrooms (one of which boasts a useful gallery off), a family bathroom and separate WC.

Externally, off road parking is found to the front and continues to the side of the property where it meets a detached garage. To the southerly facing rear, generous yet private lawned gardens are found and a paved patio area ideal for for a large table and chairs. This wonderful family home must be viewed to be fully appreciated, please contact our office to arrange.