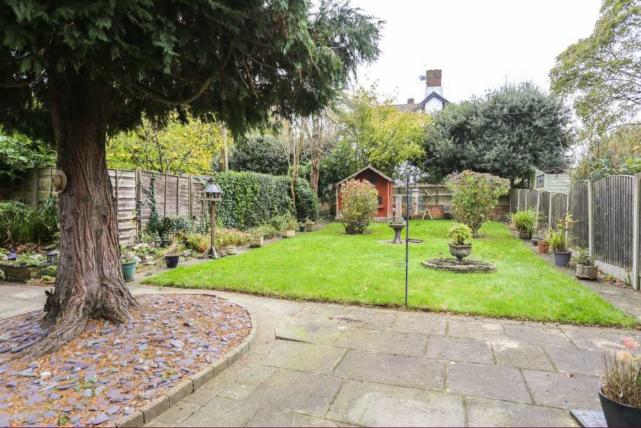

Externally, off road parking is found to the front and continues to the side of the property where it meets a detached garage. To the southerly facing rear, generous yet private lawned gardens are found and a paved patio area ideal for for a large table and chairs. This wonderful family home must be viewed to be fully appreciated, please contact our office to arrange.