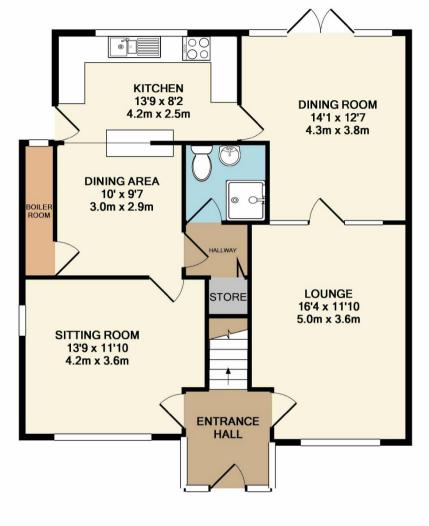

Ideally located for local schools and transport links this family home provides over 1400sq ft of accommodation, in brief comprising: inviting entrance hall, generous lounge, formal dining room with French doors to the rear garden, L-shaped kitchen diner with boiler room off, a downstairs shower room and a sitting room. A single storage chamber is also found. Stairs rise to the first floor landing with doors to three well proportioned double bedrooms (one of which boasts a useful gallery off), a family bathroom and separate WC.

## www.julianwadden.co.uk

BEDROOM 10'1 x 8'5 3.1m x 2.6m

BEDROOM 12'2 x 11'11 3.7m x 3.6m

BEDROOM 16'4 x 11'10 5.0m x 3.6m

GROUND FLOOR APPROX. FLOOR AREA 873 SQ.FT. (81.1 SQ.M.)

1ST FLOOR APPROX. FLOOR AREA 544 SQ.FT. (50.5 SQ.M.)

TOTAL APPROX. FLOOR AREA 1417 SQ.FT. (131.6 SQ.M.)

Made with Metropix ©2017

**Heaton Moor Branch** 

14 Moorside Road, Heaton Moor, Stockport, Cheshire, SK4 4DT | 0161 432 1115 theheatons@julianwadden.co.uk | www.julianwadden.co.uk