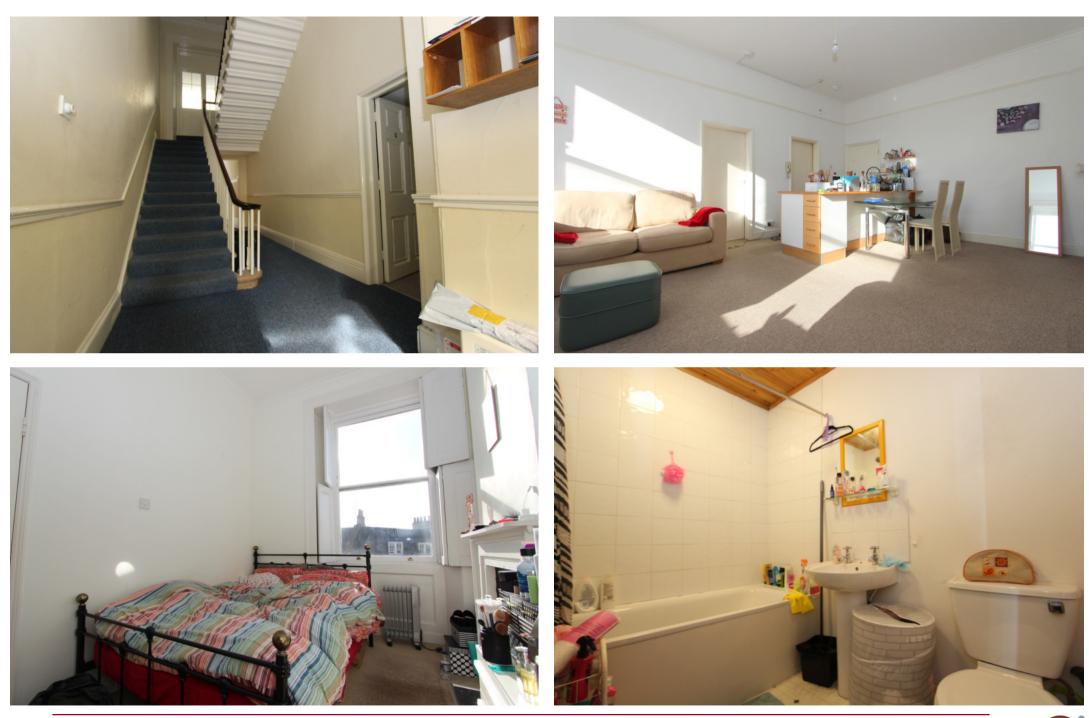

#### ACCOMMODATION

communal entrance hall bedroom with built-in cupboards feature fireplaces and sash windows sitting room with kitchen area bathroom residents parking permit