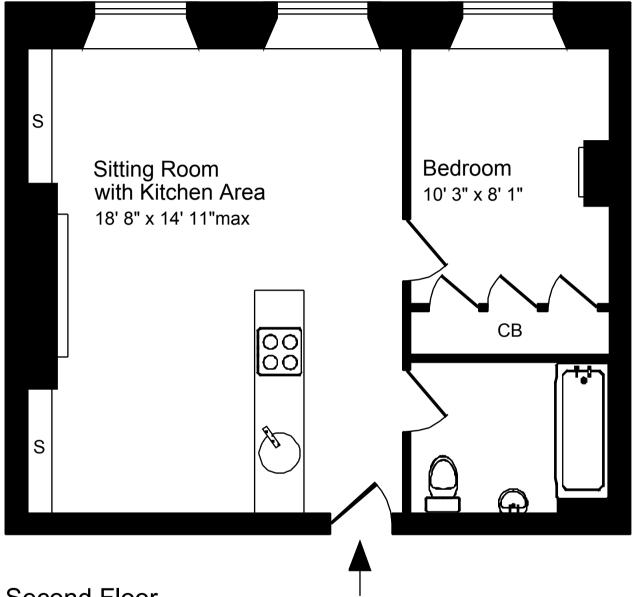

#### ACCOMMODATION

communal entrance hall bedroom with built-in cupboards feature fireplaces and sash windows sitting room with kitchen area bathroom residents parking permit

### Second Floor

Approx. Gross Internal Floor Area 445 Sq. Ft. / 41 Sq. M Includes Conservatories. Excludes Garages, Porches etc. unless stated For identification purposes only. Not to scale. Copyright Jemesis Ltd 2017 Drawing Number:172-9j Flat 7, 8 Portland Place, Bath, BA1 2RU.