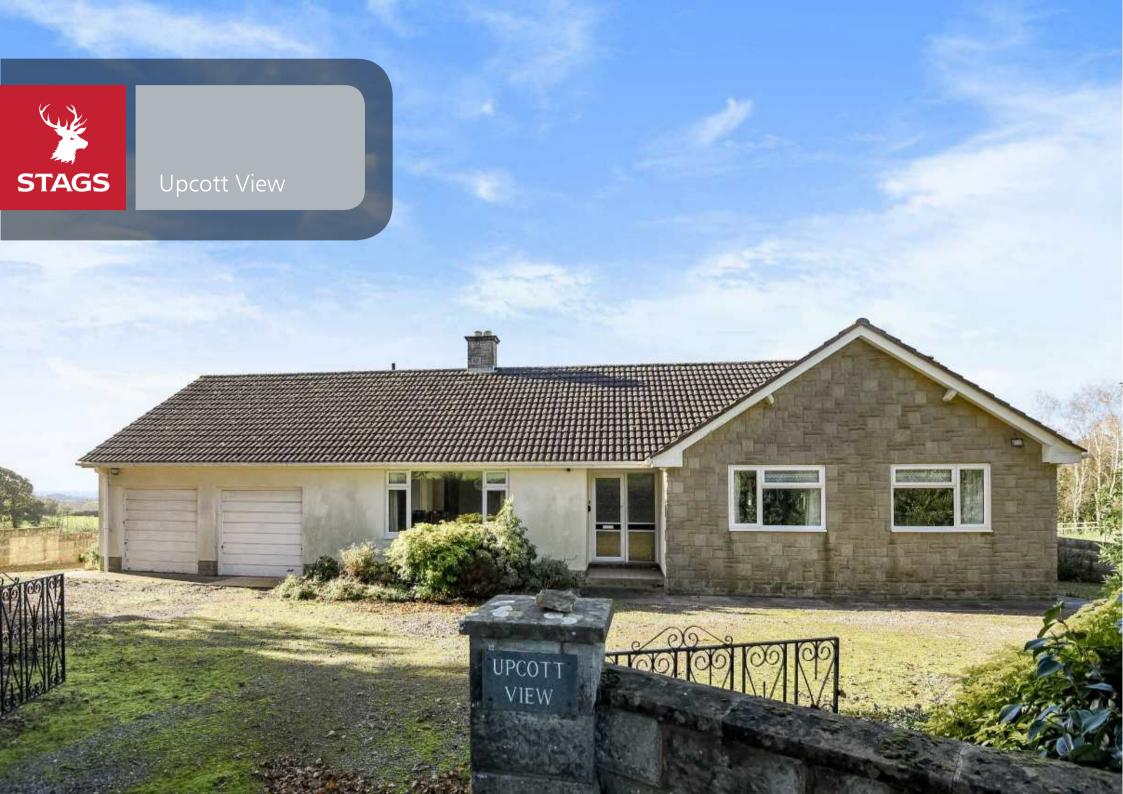

# Upcott View

## Broadhembury, Honiton, EX14 3LP

Broadhembury 1 mile M5 (Junction 28) 4.8 Miles

- Far reaching views
- 3 Bedrooms
- Sitting room
- Kitchen with Aga
- Integrated double garage
- Option to purchase land
- Up to 5.70 acres (2.31 ha)

#### SITUATION

Set not far from the village the property is in an elevated position with fantastic far reaching views across East Devon . The picturesque village of Broadhembury known for its thatched cottages grouped around the ancient Drewe Arms Public House and fine Parish Church along with a village Post Office/ General Stores and Primary School.

#### DESCRIPTION

The property has been in the same ownership since it was built and has been improved over the years, many of the large picture windows are double glazed and a new central heating boiler installed in 2015. However the property would now benefit from a degree of modernisation and possible enlargement to make the most of this fantastic location.

The accommodation is well laid out with good sized light rooms off a spacious entrance hall. The sitting room which over looks the front has a feature fireplace, with the kitchen/breakfast room to the rear. This light room has large picture windows making the