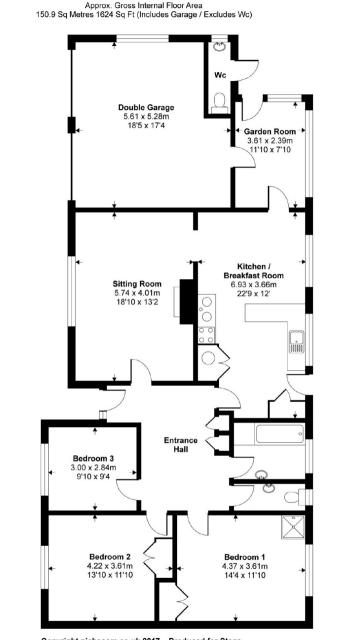

#### DESCRIPTION

The property has been in the same ownership since it was built and has been improved over the years, many of the large picture windows are double glazed and a new central heating boiler installed in 2015. However the property would now benefit from a degree of modernisation and possible enlargement to make the most of this fantastic location.

The accommodation is well laid out with good sized light rooms off a spacious entrance hall. The sitting room which over looks the front has a feature fireplace, with the kitchen/breakfast room to the rear. This light room has large picture windows making the

# Three bedroom property with outstanding views across East Devon

most of the views, fitted with a range of units, larder, Aga and a separate oven, the kitchen has the raw ingredients to be a wonderful family room.

There are three bedrooms, the master with the best of the views, as well as a family bathroom and separate WC. On the other side of the house, is a sun room giving access to the outside WC and the integrated garage.

#### DOUBLE GARAGE

Attached to the property with two up and over doors, the garage provides an ideal opportunity (subject to the necessary consents) for further accommodation.