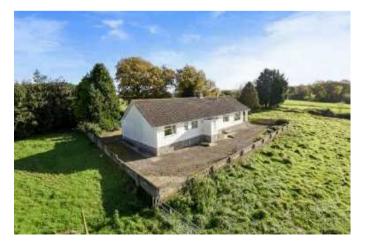

#### OUTSIDE

Double gates lead to a gravel drive and parking area for several cars. A path wraps around both sides of the property leading to a patio at the rear, which takes advantage of the lovely views. To each side of the property is a small paddock area. The current open boundaries of which will be fenced by the vendors with timber post and two rails along with sheep netting (marked A - B, C - D on the plan).

In all the grounds with the bungalow extend to 0.5 acres