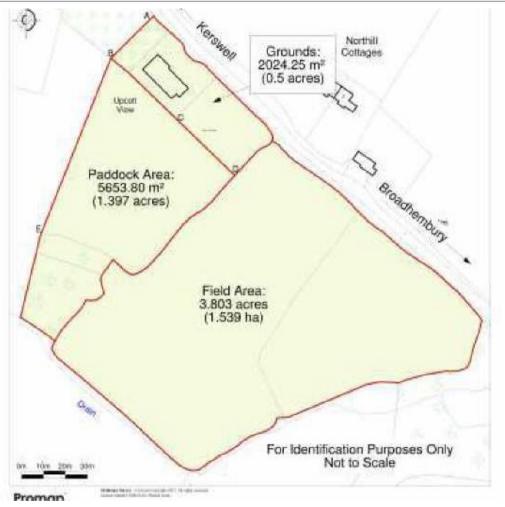

#### OUTSIDE

Double gates lead to a gravel drive and parking area for several cars. A path wraps around both sides of the property leading to a patio at the rear, which takes advantage of the lovely views. To each side of the property is a small paddock area. The current open boundaries of which will be fenced by the vendors with timber post and two rails along with sheep netting (marked A - B, C - D on the plan).

In all the grounds with the bungalow extend to 0.5 acres

#### OPTIONAL 1.40 Acres At £30,000

Directly to the rear of the property is a gently sloping paddock with a mature hedge bank down the Eastern boundary and a spiney/ copse of trees included at the bottom. If this is purchased at the same time as the bungalow a boundary will be erected by the Vendors (marked A - B - E on the plan)

#### OPTIONAL 3.80 Acres At £60,000

In addition to the above, a second paddock extending to 3.80 (1.54 ha) acres to the East is available to be purchased with the bungalow. This additional paddock is inclosed by established hedge lined boundaries and has a separate entrance from the council lane.