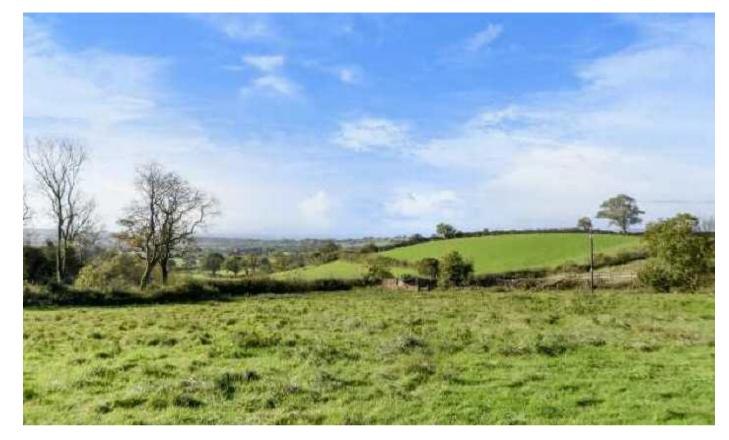

#### SITUATION

Set not far from the village the property is in an elevated position with fantastic far reaching views across East Devon . The picturesque village of Broadhembury known for its thatched cottages grouped around the ancient Drewe Arms Public House and fine Parish Church along with a village Post Office/ General Stores and Primary School.

#### OUTSIDE

Double gates lead to a gravel drive and parking area for several cars. A path wraps around both sides of the property leading to a patio at the rear, which takes advantage of the lovely views. To each side of the property is a small paddock area. The current open boundaries of which will be fenced by the vendors with timber post and two rails along with sheep netting (marked A - B, C - D on the plan).

#### OPTIONAL 1.40 Acres At £30,000

Directly to the rear of the property is a gently sloping paddock with a mature hedge bank down the Eastern boundary and a spiney/ copse of trees included at the bottom. If this is purchased at the same time as the bungalow a boundary will be erected by the Vendors (marked A - B - E on the plan)

#### OPTIONAL 3.80 Acres At £60,000

In addition to the above, a second paddock extending to 3.80 (1.54 ha) acres to the East is available to be purchased with the bungalow. This additional paddock is inclosed by established hedge lined boundaries and has a separate entrance from the council lane.