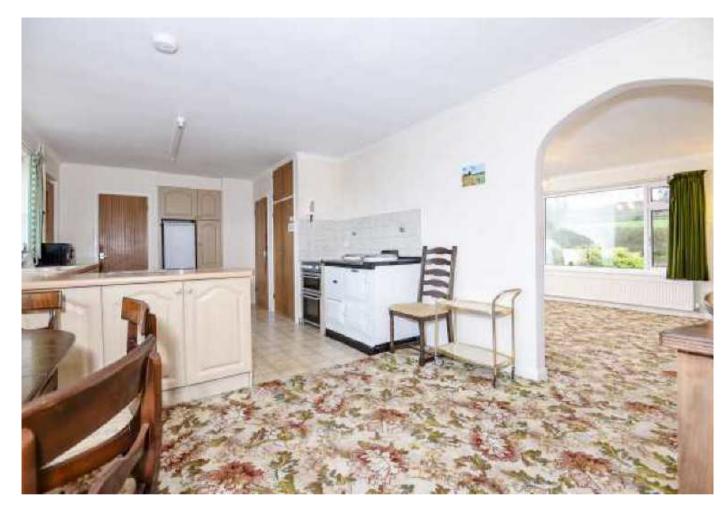

The accommodation is well laid out with good sized light rooms off a spacious entrance hall. The sitting room which over looks the front has a feature fireplace, with the kitchen/breakfast room to the rear. This light room has large picture windows making the

# Three bedroom property with outstanding views across East Devon

most of the views, fitted with a range of units, larder, Aga and a separate oven, the kitchen has the raw ingredients to be a wonderful family room.