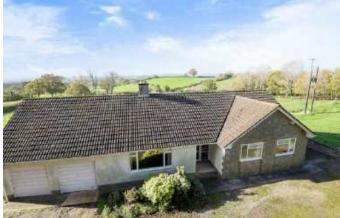

# Upcott View

## Broadhembury, Honiton, EX14 3LP

Broadhembury 1 mile M5 (Junction 28) 4.8 Miles

- Far reaching views
- 3 Bedrooms
- Sitting room
- Kitchen with Aga
- Integrated double garage
- Option to purchase land
- Up to 5.70 acres (2.31 ha)

#### DOUBLE GARAGE

Attached to the property with two up and over doors, the garage provides an ideal opportunity (subject to the necessary consents) for further accommodation.

#### OUTSIDE

Double gates lead to a gravel drive and parking area for several cars. A path wraps around both sides of the property leading to a patio at the rear, which takes advantage of the lovely views. To each side of the property is a small paddock area. The current open boundaries of which will be fenced by the vendors with timber post and two rails along with sheep netting (marked A - B, C - D on the plan).