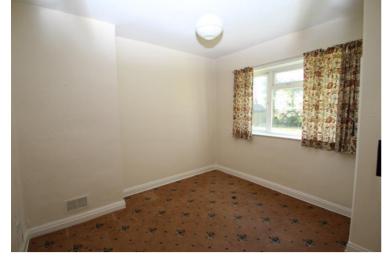

# BEDROOM ONE 11'0" x 12'0" (3.36 x 3.66)

Double glazed window to front, electric heater and fitted cupboard.

# BEDROOM TWO 10'0" x 11'0" (3.04 x 3.36)

Double glazed window to rear and fitted cupboard.