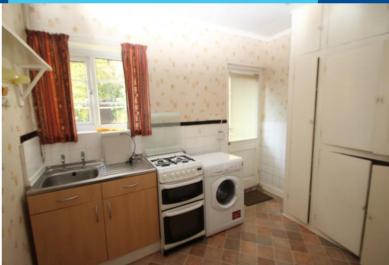

## KITCHEN 10'0" x 8'0" (3.06 x 2.44)

Fitted wall and base units, single drainer sink unit, gas cooker point, space for washing machine, fitted cupboard, double glazed window to rear and double glazed door to rear.