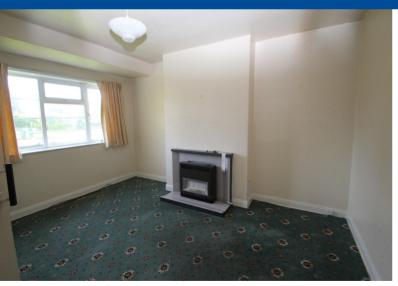

# LOUNGE 11'0" x 14'1" (3.36 x 4.30)

Double glazed bay window to front, tiled fireplace with tiled inset & hearth and gas fire.