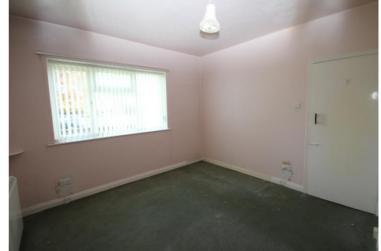

# LOUNGE 11'0" x 14'1" (3.36 x 4.30)

Double glazed bay window to front, tiled fireplace with tiled inset & hearth and gas fire.