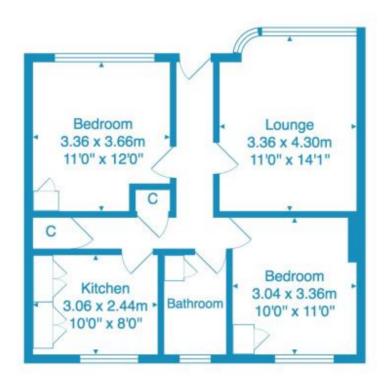

# **GROUND FLOOR**

# **ENTRANCE HALL**

Glazed entrance door, two storage cupboards (one housing meter and fuse box) and electric storage heater.

# LOUNGE 11'0" x 14'1" (3.36 x 4.30)

Double glazed bay window to front, tiled fireplace with tiled inset & hearth and gas fire.

## KITCHEN 10'0" x 8'0" (3.06 x 2.44)

Fitted wall and base units, single drainer sink unit, gas cooker point, space for washing machine, fitted cupboard, double glazed window to rear and double glazed door to rear.

# BEDROOM ONE 11'0" x 12'0" (3.36 x 3.66)

Double glazed window to front, electric heater and fitted cupboard.

# BEDROOM TWO 10'0" x 11'0" (3.04 x 3.36)

Double glazed window to rear and fitted cupboard.

#### **BATHROOM**

White three piece suite comprising panelled bath with shower over, pedestal hand wash basin, low level WC, tiled walls, fitted cupboard with shelving and double glazed window to rear.

#### **COMMUNAL GARDEN**

Laid mainly to lawn with flower, tree and shrub borders.

Total Area: 58.8 m2 ... 632 ft2

All measurements are approximate and for display purposes only.

No liability is accepted by either the agency or Box Property Solutions Ltd as to the exact measurements of the rooms. Box Property Solutions Ltd retains the copyright on this plan and allows agents to use it with agreed permission.