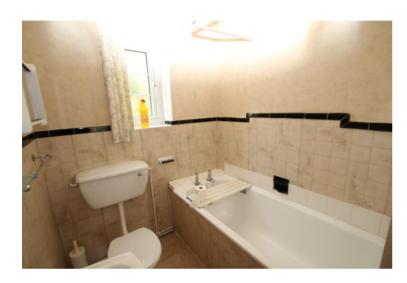

#### **BATHROOM**

White three piece suite comprising panelled bath with shower over, pedestal hand wash basin, low level WC, tiled walls, fitted cupboard with shelving and double glazed window to rear.