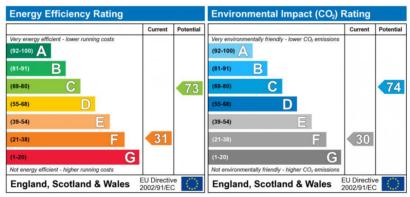

The energy efficiency rating is a measure of the overall efficiency of a home. The higher the rating the more energy efficient the home is and the lower the fuel bills will be.

The environmental impact rating is a measure of a home's impact on the environment in terms of carbon dioxide (CO<sub>2</sub>) emissions. The higher the rating the less impact it has on the environment.