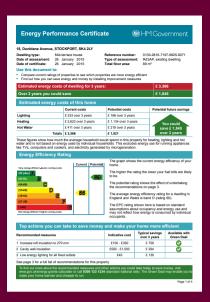

## 18 Dunblane Avenue Heaton Norris

Guide price £179,950 Square Footage: 580 Council Tax Band: B Tenure: Leasehold Service Charge:N/A

Sat Nav Directions: SK4 2LY

A fantastic opportunity to purchase this tastefully presented two bedroom mews property. Situated on a desirable road within walking distance to Heaton Moor village this property is sure to attract a lot of attention. In brief comprising: generous living room and a modern fitted kitchen. Turning staircase leading to the first floor landing with doors to two well proportioned bedrooms and a fitted bathroom providing a white three piece suite. The property also benefits gas central heating and double glazed windows. Externally there is an attractive concrete imprint driveway to front providing ample off road parking. Whilst the rear offers mature lawned gardens and a paved patio perfect for outside dining. Offered to the market with NO CHAIN, this property is an ideal first purchase or investment and must be viewed early to avoid disappointment.