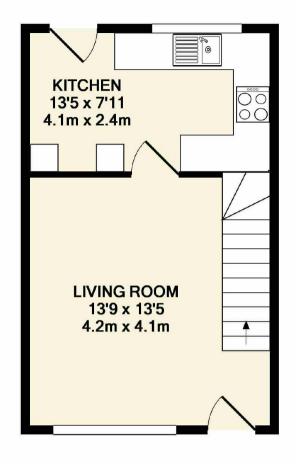

## 18 Dunblane Avenue Heaton Norris

Guide price £179,950 Square Footage: 580 Council Tax Band: B Tenure: Leasehold Service Charge:N/A

Sat Nav Directions: SK4 2LY

A fantastic opportunity to purchase this tastefully presented two bedroom mews property. Situated on a desirable road within walking distance to Heaton Moor village this property is sure to attract a lot of attention. In brief comprising: generous living room and a modern fitted kitchen. Turning staircase leading to the first floor landing with doors to two well proportioned bedrooms and a fitted bathroom providing a white three piece suite. The property also benefits gas central heating and double glazed windows. Externally there is an attractive concrete imprint driveway to front providing ample off road parking. Whilst the rear offers mature lawned gardens and a paved patio perfect for outside dining. Offered to the market with NO CHAIN, this property is an ideal first purchase or investment and must be viewed early to avoid disappointment.

## www.julianwadden.co.uk

GROUND FLOOR APPROX. FLOOR AREA 290 SQ.FT. (27.0 SQ.M.) 1ST FLOOR APPROX. FLOOR AREA 290 SQ.FT. (27.0 SQ.M.)

TOTAL APPROX. FLOOR AREA 580 SQ.FT. (53.9 SQ.M.)

Made with Metropix ©2017