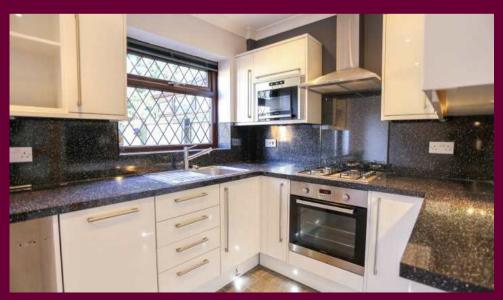

## 18 Dunblane Avenue Heaton Norris

Guide price £179,950 Square Footage: 580 Council Tax Band: B Tenure: Leasehold Service Charge:N/A

Sat Nav Directions: SK4 2LY

A fantastic opportunity to purchase this tastefully presented two bedroom mews property. Situated on a desirable road within walking distance to Heaton Moor village this property is sure to attract a lot of attention. In brief comprising: generous living room and a modern fitted kitchen. Turning staircase leading to the first floor landing with doors to two well proportioned bedrooms and a fitted bathroom providing a white three piece suite. The property also benefits gas central heating and double glazed windows. Externally there is an attractive concrete imprint driveway to front providing ample off road parking. Whilst the rear offers mature lawned gardens and a paved patio perfect for outside dining. Offered to the market with NO CHAIN, this property is an ideal first purchase or investment and must be viewed early to avoid disappointment.