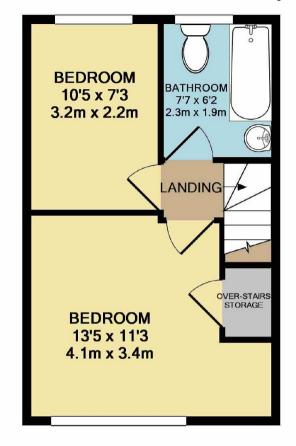

## 18 Dunblane Avenue Heaton Norris

Guide price £179,950 Square Footage: 580 Council Tax Band: B Tenure: Leasehold Service Charge:N/A

Sat Nav Directions: SK4 2LY

A fantastic opportunity to purchase this tastefully presented two bedroom mews property. Situated on a desirable road within walking distance to Heaton Moor village this property is sure to attract a lot of attention. In brief comprising: generous living room and a modern fitted kitchen. Turning staircase leading to the first floor landing with doors to two well proportioned bedrooms and a fitted bathroom providing a white three piece suite. The property also benefits gas central heating and double glazed windows. Externally there is an attractive concrete imprint driveway to front providing ample off road parking. Whilst the rear offers mature lawned gardens and a paved patio perfect for outside dining. Offered to the market with NO CHAIN, this property is an ideal first purchase or investment and must be viewed early to avoid disappointment.

## www.julianwadden.co.uk

GROUND FLOOR APPROX. FLOOR AREA 290 SQ.FT. (27.0 SQ.M.) 1ST FLOOR APPROX. FLOOR AREA 290 SQ.FT. (27.0 SQ.M.)

TOTAL APPROX. FLOOR AREA 580 SQ.FT. (53.9 SQ.M.)

Made with Metropix ©2017