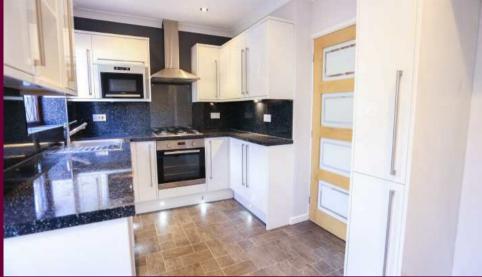

## 18 Dunblane Avenue Heaton Norris

Guide price £179,950 Square Footage: 580 Council Tax Band: B Tenure: Leasehold Service Charge:N/A

Sat Nav Directions: SK4 2LY

A fantastic opportunity to purchase this tastefully presented two bedroom mews property. Situated on a desirable road within walking distance to Heaton Moor village this property is sure to attract a lot of attention. In brief comprising: generous living room and a modern fitted kitchen. Turning staircase leading to the first floor landing with doors to two well proportioned bedrooms and a fitted bathroom providing a white three piece suite. The property also benefits gas central heating and double glazed windows. Externally there is an attractive concrete imprint driveway to front providing ample off road parking. Whilst the rear offers mature lawned gardens and a paved patio perfect for outside dining. Offered to the market with NO CHAIN, this property is an ideal first purchase or investment and must be viewed early to avoid disappointment.