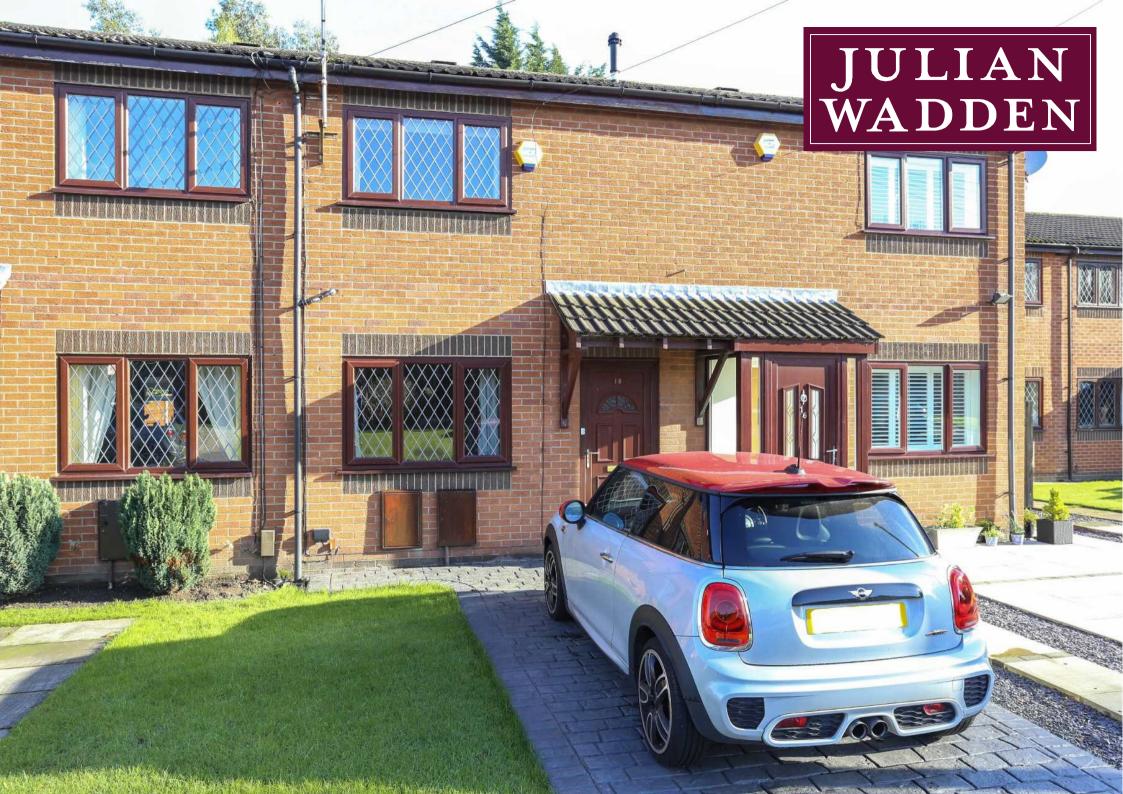

## 18 Dunblane Avenue Heaton Norris

Guide price £179,950 Square Footage: 580 Council Tax Band: B Tenure: Leasehold Service Charge:N/A

Sat Nav Directions: SK4 2LY

A fantastic opportunity to purchase this tastefully presented two bedroom mews property. Situated on a desirable road within walking distance to Heaton Moor village this property is sure to attract a lot of attention. In brief comprising: generous living room and a modern fitted kitchen. Turning staircase leading to the first floor landing with doors to two well proportioned bedrooms and a fitted bathroom providing a white three piece suite. The property also benefits gas central heating and double glazed windows. Externally there is an attractive concrete imprint driveway to front providing ample off road parking. Whilst the rear offers mature lawned gardens and a paved patio perfect for outside dining. Offered to the market with NO CHAIN, this property is an ideal first purchase or investment and must be viewed early to avoid disappointment.