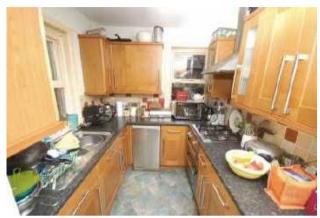

## The Property

IMPRESSIVE VICTORIAN SEMI DETACHED AN PROPERTY RETAINING A NUMBER OF ORIGINAL CHARACTERISITCS, WITH LIVING SPACE OVER FOUR FLOORS AND A CENTRAL LOCATION WITHIN A 'SHORT STROLL' OF DIDSBURY VILLAGE. 1191 sq ft. The living space is warmed by gas central heating and in outline comprises:- Entrance hall, lounge with walk-in bay window, separate dining room with French doors opening to the rear courtyard, fitted kitchen with a range of base and eye level units, two double bedrooms and bathroom with four piece suite at first floor level, with a further two double bedrooms on the second floor. In addition, there is a most useful basement. A gated pathway to the side provides space for a