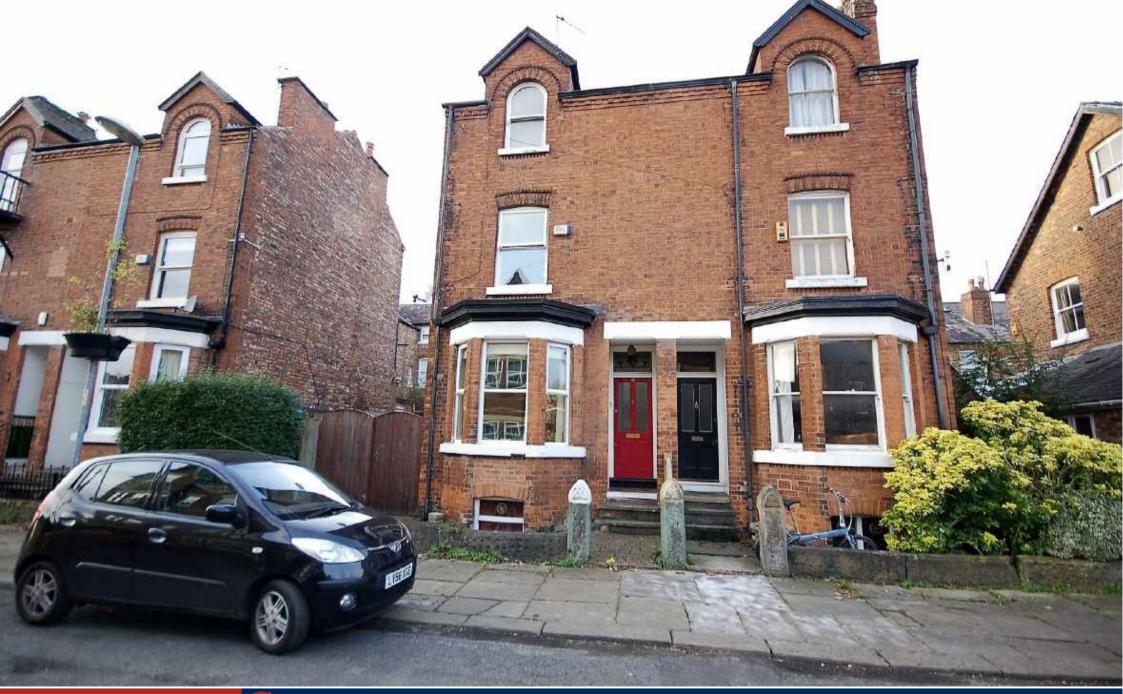

## The Property

IMPRESSIVE VICTORIAN SEMI DETACHED AN PROPERTY RETAINING A NUMBER OF ORIGINAL CHARACTERISITCS, WITH LIVING SPACE OVER FOUR FLOORS AND A CENTRAL LOCATION WITHIN A 'SHORT STROLL' OF DIDSBURY VILLAGE. 1191 sq ft. The living space is warmed by gas central heating and in outline comprises:- Entrance hall, lounge with walk-in bay window, separate dining room with French doors opening to the rear courtyard, fitted kitchen with a range of base and eye level units, two double bedrooms and bathroom with four piece suite at first floor level, with a further two double bedrooms on the second floor. In addition, there is a most useful basement. A gated pathway to the side provides space for a

Osborne Street, Didsbury M20 2QZ Offers in excess of £400,000

- Victorian semi detached
- Original characteristics
- Four double bedrooms
- Two receptions
- Fitted kitchen
- Four piece bathroom suite
- Useful basement
- Gas central heating
- Central village location
- Courtyard garden