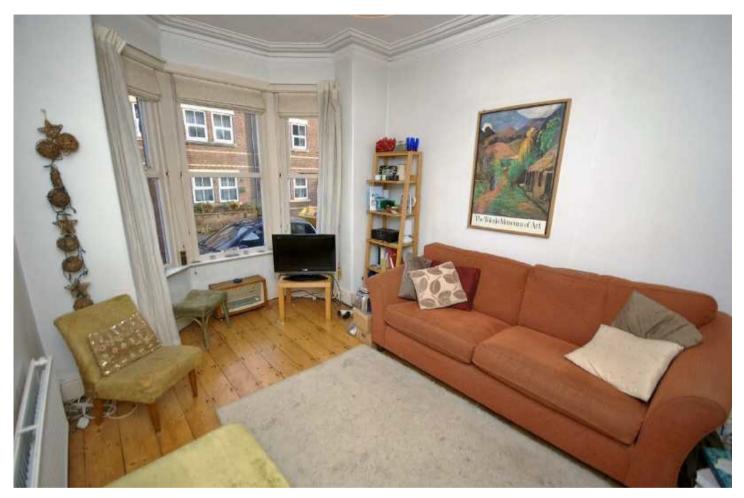

## The Property

IMPRESSIVE VICTORIAN SEMI DETACHED AN PROPERTY RETAINING A NUMBER OF ORIGINAL CHARACTERISITCS, WITH LIVING SPACE OVER FOUR FLOORS AND A CENTRAL LOCATION WITHIN A 'SHORT STROLL' OF DIDSBURY VILLAGE. 1191 sq ft. The living space is warmed by gas central heating and in outline comprises:- Entrance hall, lounge with walk-in bay window, separate dining room with French doors opening to the rear courtyard, fitted kitchen with a range of base and eye level units, two double bedrooms and bathroom with four piece suite at first floor level, with a further two double bedrooms on the second floor. In addition, there is a most useful basement. A gated pathway to the side provides space for a