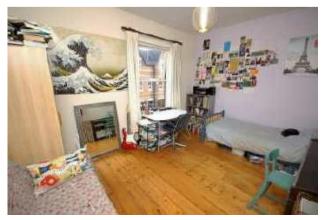

## The Property

IMPRESSIVE VICTORIAN SEMI DETACHED AN PROPERTY RETAINING A NUMBER OF ORIGINAL CHARACTERISITCS, WITH LIVING SPACE OVER FOUR FLOORS AND A CENTRAL LOCATION WITHIN A 'SHORT STROLL' OF DIDSBURY VILLAGE. 1191 sq ft. The living space is warmed by gas central heating and in outline comprises:- Entrance hall, lounge with walk-in bay window, separate dining room with French doors opening to the rear courtyard, fitted kitchen with a range of base and eye level units, two double bedrooms and bathroom with four piece suite at first floor level, with a further two double bedrooms on the second floor. In addition, there is a most useful basement. A gated pathway to the side provides space for a