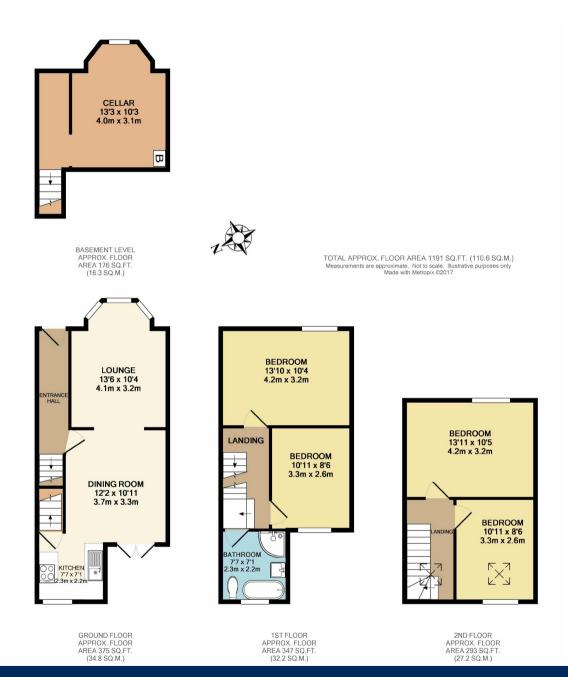

## The Property

IMPRESSIVE VICTORIAN SEMI DETACHED AN PROPERTY RETAINING A NUMBER OF ORIGINAL CHARACTERISITCS, WITH LIVING SPACE OVER FOUR FLOORS AND A CENTRAL LOCATION WITHIN A 'SHORT STROLL' OF DIDSBURY VILLAGE. 1191 sq ft. The living space is warmed by gas central heating and in outline comprises:- Entrance hall, lounge with walk-in bay window, separate dining room with French doors opening to the rear courtyard, fitted kitchen with a range of base and eye level units, two double bedrooms and bathroom with four piece suite at first floor level, with a further two double bedrooms on the second floor. In addition, there is a most useful basement. A gated pathway to the side provides space for a

Postcode - M20 2QZ EPC Rating - F Floor Area - 1191 sq ft Local Authority - Manchester City Council Council Tax - Band E

These particulars are believed to be accurate but they are not guaranteed and do not form a contract. Neither Jordan Fishwick nor the vendor or lessor accept any responsibility in respect of these particulars, which are not intended to be statements or representations of fact and any intending purchaser or lessee must satisfy himself by inspection or otherwise as to the correctness of each of the statements contained in these particulars. Any floorplans on this brochure are for illustrative purposes only and are not necessarily to scale.