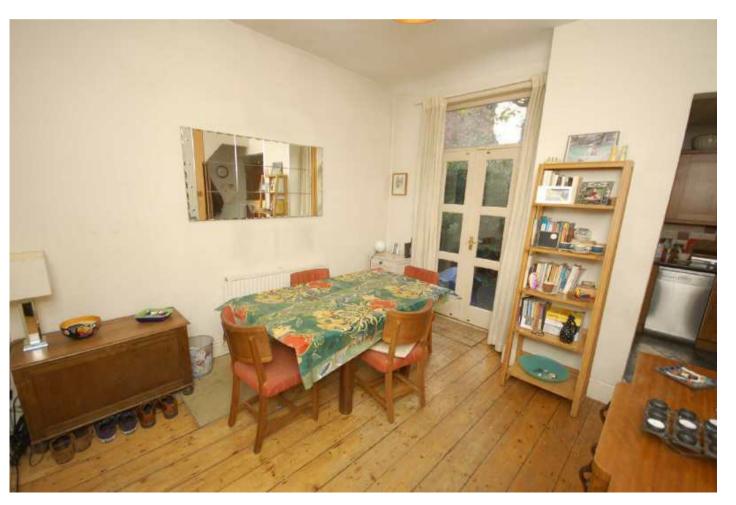

## The Property

IMPRESSIVE VICTORIAN SEMI DETACHED AN PROPERTY RETAINING A NUMBER OF ORIGINAL CHARACTERISITCS, WITH LIVING SPACE OVER FOUR FLOORS AND A CENTRAL LOCATION WITHIN A 'SHORT STROLL' OF DIDSBURY VILLAGE. 1191 sq ft. The living space is warmed by gas central heating and in outline comprises:- Entrance hall, lounge with walk-in bay window, separate dining room with French doors opening to the rear courtyard, fitted kitchen with a range of base and eye level units, two double bedrooms and bathroom with four piece suite at first floor level, with a further two double bedrooms on the second floor. In addition, there is a most useful basement. A gated pathway to the side provides space for a