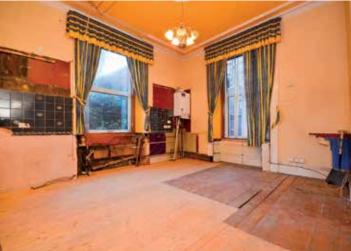

Internally the property is of excellent proportions and retains superb traditional features which are in remarkably good order. The attached photographs and HD Video will provide you with a good indication as to the overall size and layout of the property, however in brief the accommodation extends to; broad reception hallway which instantly eludes to the property's fantastic size, front-facing bay window lounge with ornate coving, ceiling rose and original fireplace, three double bedrooms, bathroom and large dining kitchen at rear.