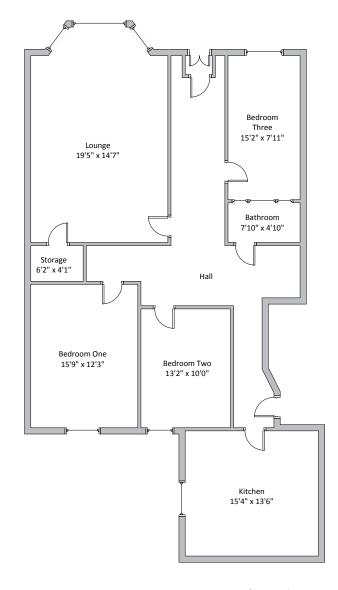

Internally the property is of excellent proportions and retains superb traditional features which are in remarkably good order. The attached photographs and HD Video will provide you with a good indication as to the overall size and layout of the property, however in brief the accommodation extends to; broad reception hallway which instantly eludes to the property's fantastic size, front-facing bay window lounge with ornate coving, ceiling rose and original fireplace, three double bedrooms, bathroom and large dining kitchen at rear.

Approximate gross internal area 1442 sq ft - 134 sq m

At Clyde Property we're available 7 days a week until 8pm every day