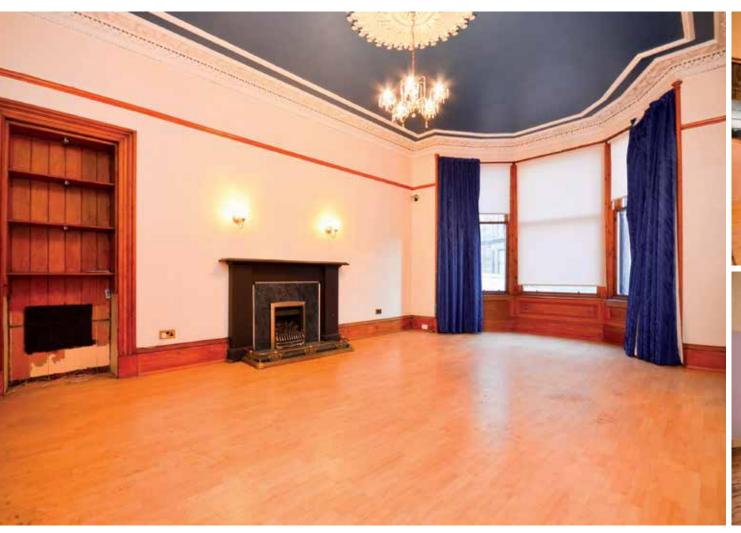

Internally the property is of excellent proportions and retains superb traditional features which are in remarkably good order. The attached photographs and HD Video will provide you with a good indication as to the overall size and layout of the property, however in brief the accommodation extends to; broad reception hallway which instantly eludes to the property's fantastic size, front-facing bay window lounge with ornate coving, ceiling rose and original fireplace, three double bedrooms, bathroom and large dining kitchen at rear.