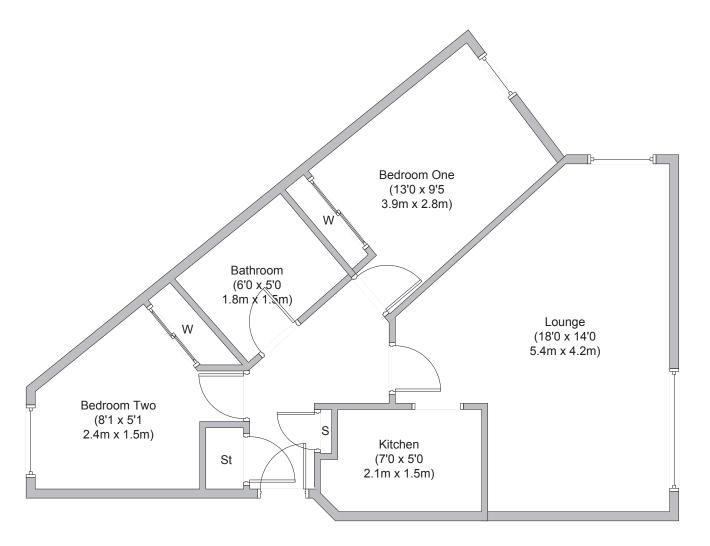

W: www.clydeproperty.co.uk

Read of the second seco

Whilst this brochure has been prepared with care, it is not a report on the condition of the property. Its terms are not warranted and do not constitute an offer to sell. All area and room measurements are approximate only. Floorplans are for illustration only and may not be to scale. All measurements are taken from longest and widest points.

Approximate gross internal area 592 sq ft - 55 sq m