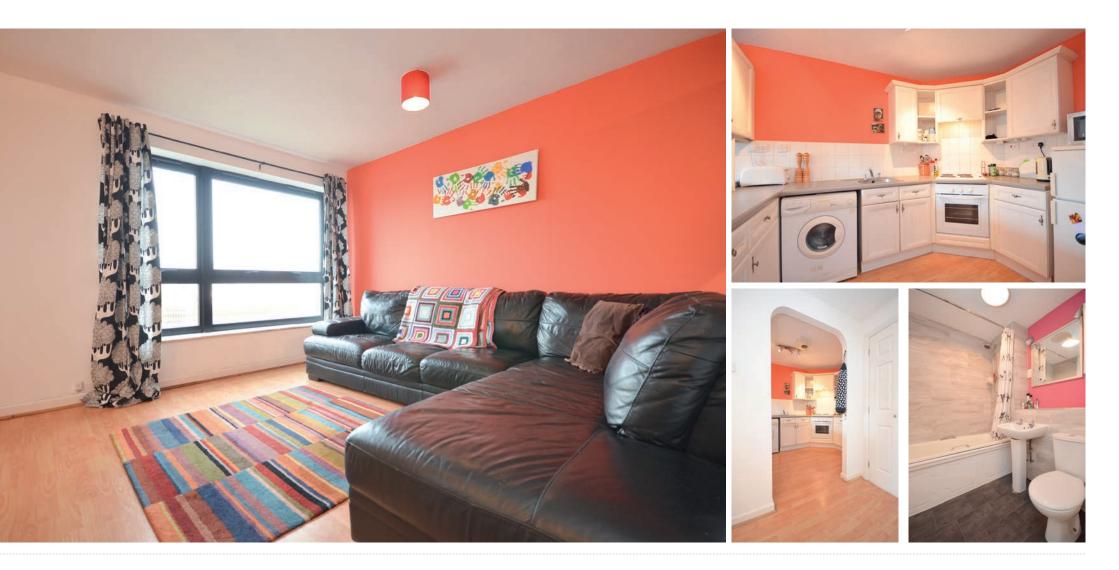

The property is conveniently located for Glasgow City centre as well as nearby local amenities and transport links. Features include wet electrical central heating system, double glazed windows, secure door entry, residents parking and beautifully maintained communal garden grounds. These properties are particularly well managed through appointed factors and an elected residents group, as a result all communal areas are carpeted and well presented with periodic maintenance and cleaning contracts in place. Accommodation in full comprises; maintained communal hallway providing access to residents stairwell, welcoming reception hallway with two storage cupboards, large bright open plan living/dining area providing wonderful views of the River Clyde, semi open plan attractive modern fitted kitchen, spacious master bedroom with integrated storage, second double bedroom with mirrored wardrobes, and a recently refurbished bathroom comprising three piece suite with over bath shower.