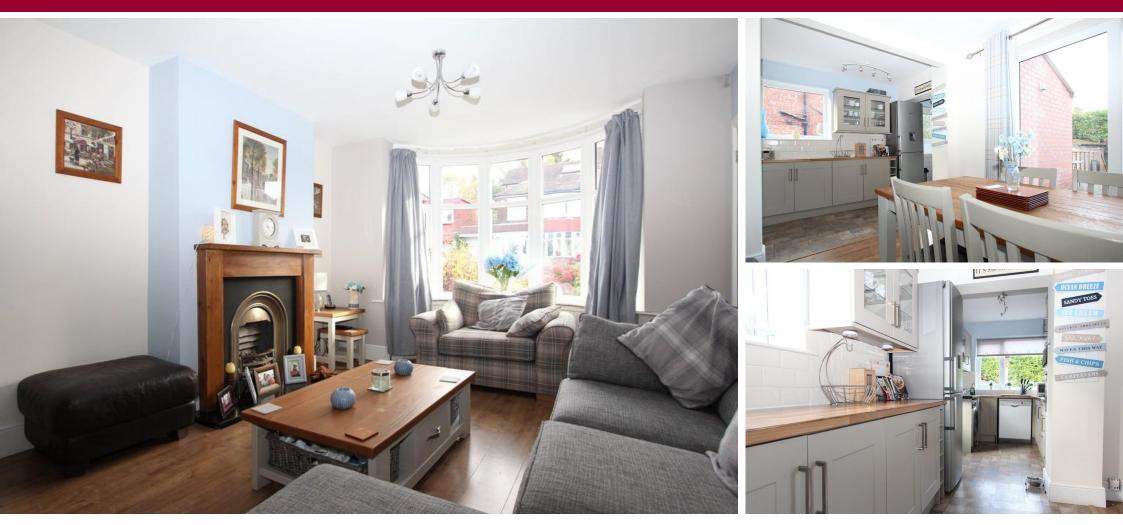

The property is gas centrally heated by a Worcester boiler which combines with upvc double glazing (fitted 2017) and rooms include a spacious lounge, a most attractive open dining area and kitchen, three excellent bedrooms and a delightful bathroom. To the outside there is an enclosed rear garden with a good degree of privacy, a driveway which leads to the side and a detached brick garage with an electric up and over door and which is currently used for storage. Viewing recommended.