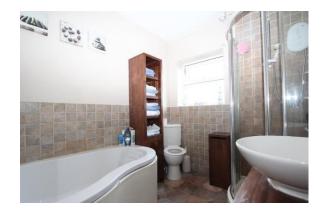

The property is gas centrally heated by a Worcester boiler which combines with upvc double glazing (fitted 2017) and rooms include a spacious lounge, a most attractive open dining area and kitchen, three excellent bedrooms and a delightful bathroom. To the outside there is an enclosed rear garden with a good degree of privacy, a driveway which leads to the side and a detached brick garage with an electric up and over door and which is currently used for storage. Viewing recommended.