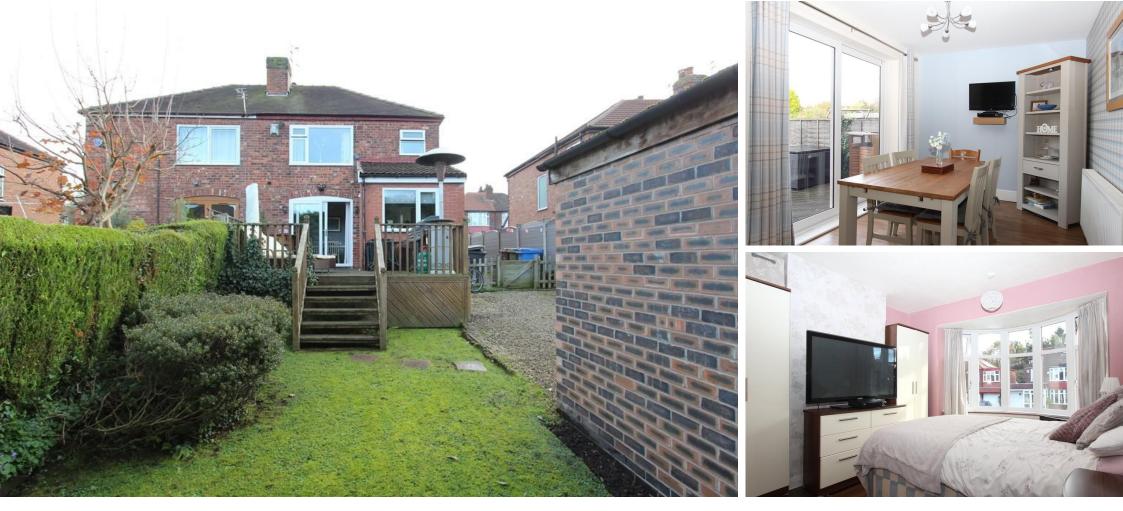

The property is gas centrally heated by a Worcester boiler which combines with upvc double glazing (fitted 2017) and rooms include a spacious lounge, a most attractive open dining area and kitchen, three excellent bedrooms and a delightful bathroom. To the outside there is an enclosed rear garden with a good degree of privacy, a driveway which leads to the side and a detached brick garage with an electric up and over door and which is currently used for storage. Viewing recommended.