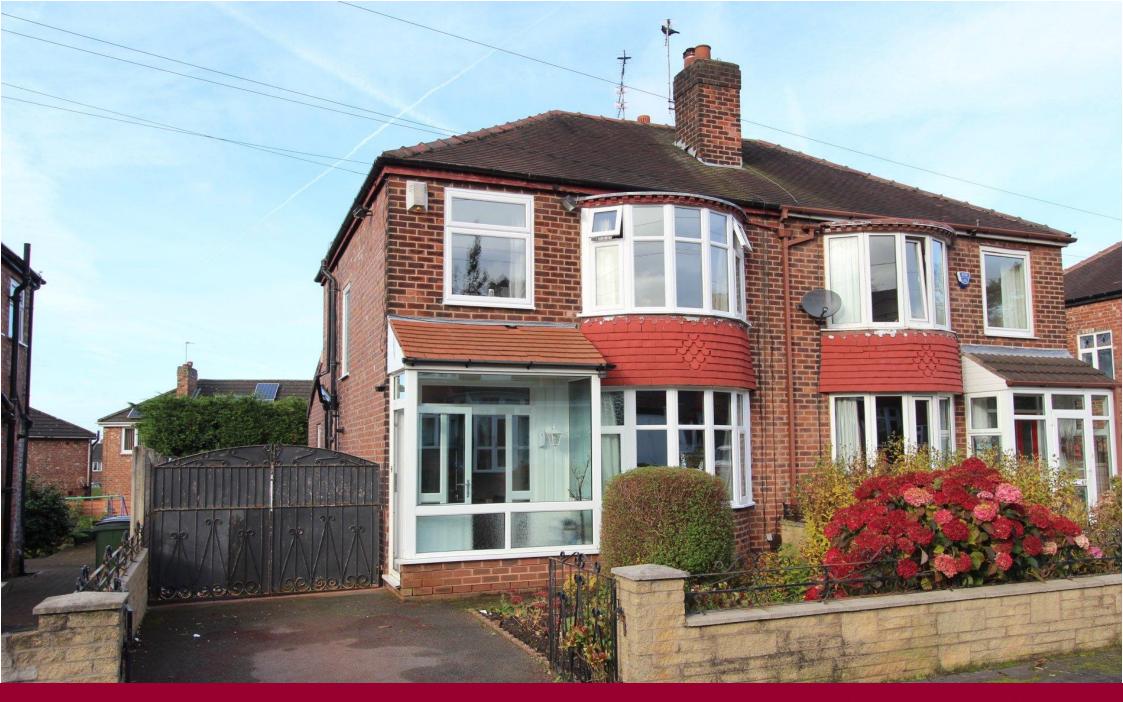

65 Whitehurst Road, Heaton Mersey, Stockport SK4 3NY

## £289,950

We would strongly recommend a viewing of this beautifully appointed three bedroom semi detached family home built to a traditional bay window design and which has been consistently improved by our vendor. Whitehurst Road is situated in a popular and much sought after residential area and ideally located for highly regarded local schools, also Heaton Moor centre is a short distance away with its many attractions including restaurants, cafés, bars, independent shops, the Savoy Cinema, and also commuter transport links with East Didsbury tram also a short distance away.

The property is gas centrally heated by a Worcester boiler which combines with upvc double glazing (fitted 2017) and rooms include a spacious lounge, a most attractive open dining area and kitchen, three excellent bedrooms and a delightful bathroom. To the outside there is an enclosed rear garden with a good degree of privacy, a driveway which leads to the side and a detached brick garage with an electric up and over door and which is currently used for storage. Viewing recommended.