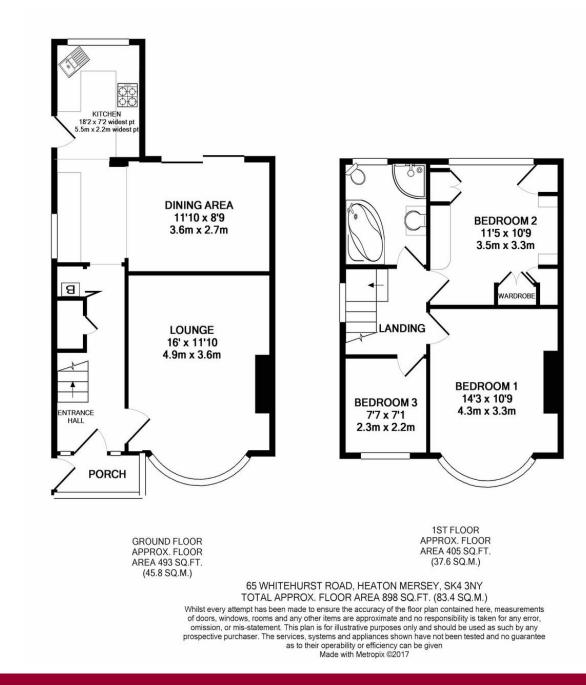

The property is gas centrally heated by a Worcester boiler which combines with upvc double glazing (fitted 2017) and rooms include a spacious lounge, a most attractive open dining area and kitchen, three excellent bedrooms and a delightful bathroom. To the outside there is an enclosed rear garden with a good degree of privacy, a driveway which leads to the side and a detached brick garage with an electric up and over door and which is currently used for storage. Viewing recommended.