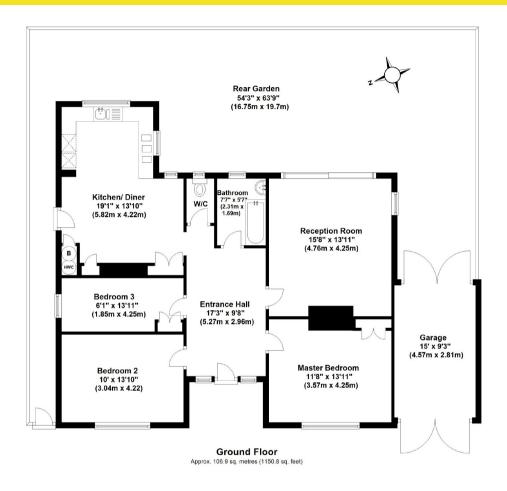

# Elmgate Gardens, Edgware, HA8

Whilst every attempt has been made to ensure the accuracy of this floor plan, no responsibilty is taken for any error, omission or incorrect statement. When a garage outbuilding, garden and/or balcony are shown on the floor plan, their areas are included in the floor square area. The plan is for illustrative purposes and is to be used as such by any prospective purchaser or tenant. Floor Plan prepared by Adrian Bunting 07753375565.

Plan produced using PlanUp.