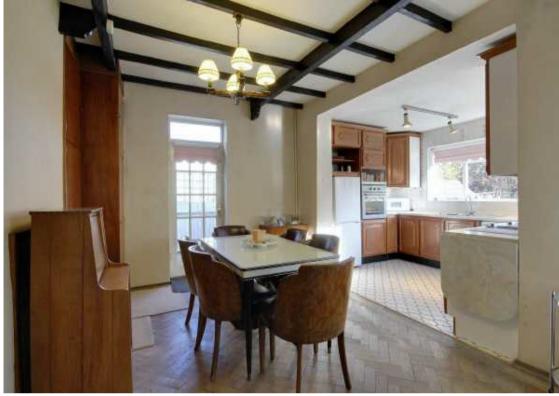

Large central entrance hall with doors leading to all rooms, living room, kitchen/dining room, three bedrooms (two doubles & a single), family bathroom and separate W/C.

Externally there is an enclosed south east facing rear garden, delightful front rose garden, separate single garage and off street parking.