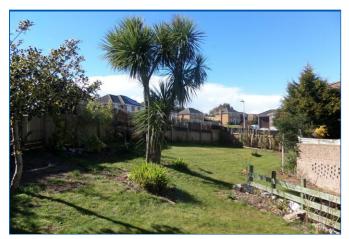

**OUTSIDE:** The property enjoys generous size corner plot gardens with an attractive block paved double width driveway providing off-road parking and leading to a GARAGE. A paved sloped pathway leads to the front door with outside courtesy lighting and water tap. To the front is an area of lawn with surrounding flower and shrub beds. Timber double gates with steps and pathway provide access to the property. To the side is a good size area of sloping lawn well stocked with a variety of maturing shrubs, plants and bushes. This lawned area extends round to the front of the property. A further paved patio and timber decked terrace. A block paved pathway and wrought iron gate and further block paved pathway extends to the rear garden which comprises a good size lawned area of garden with patio area, timber shed and raised timber decked terrace. The rear garden is enclosed to all three sides and enjoys colourful maturing shrubs, plants and trees.