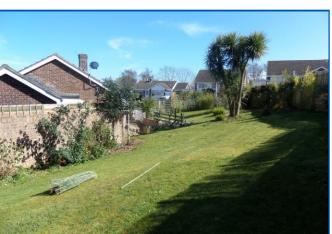

**OUTSIDE:** The property enjoys generous size corner plot gardens with an attractive block paved double width driveway providing off-road parking and leading to a GARAGE. A paved sloped pathway leads to the front door with outside courtesy lighting and water tap. To the front is an area of lawn with surrounding flower and shrub beds. Timber double gates with steps and pathway provide access to the property. To the side is a good size area of sloping lawn well stocked with a variety of maturing shrubs, plants and bushes. This lawned area extends round to the front of the property. A further paved patio and timber decked terrace. A block paved pathway and wrought iron gate and further block paved pathway extends to the rear garden which comprises a good size lawned area of garden with patio area, timber shed and raised timber decked terrace. The rear garden is enclosed to all three sides and enjoys colourful maturing shrubs, plants and trees.