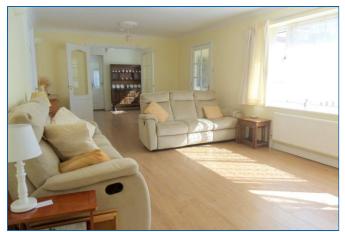

LOUNGE: 21' 4" x 12' 0" (6.5m x 3.66m) A most spacious room with UPVC to front aspect enjoying an outlook over the garden; wood laminate flooring; radiator; television point; telephone point; three wall light points; coved ceiling; smoke alarm; part glazed panelled double doors leading to:

DINING ROOM: 12' 0" x 8' 10" (3.66m x 2.69m) UPVC double glazed window to front aspect again enjoying an outlook over the front garden; wood laminate flooring; radiator; coved ceiling; part glazed panelled door leading to: