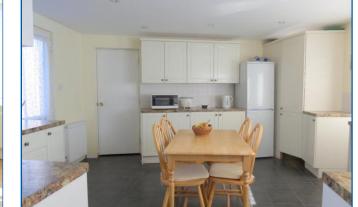

KITCHEN / BREAKFAST ROOM: 15' 0" x 13' 10" (4.57m x 4.22m) overall measurement. A well proportioned kitchen comprising a range of marble effect roll edge work top surfaces with tiled splashbacks and inset single drainer sink unit; range of base cupboards, drawer units, space and plumbing for washing machine, dishwasher and further appliance space beneath work surfaces; inset four ring gas hob with filter / extractor hood over and built-in oven below; matching range of wall units at eye-level; space for upright fridge / freezer; radiator; wall mounted boiler serving domestic hot water and central heating; useful broom / storage cupboard; tiled flooring; inset ceiling halogen spotlighting; smoke alarm; UPVC double glazed window to front aspect with outlook over the front garden and further UPVC double glazed window to rear elevation; part glazed UPVC double glazed door with patterned glass providing access to the front elevation; obscure UPVC double glazed door providing access to the rear garden; further door into the garage.