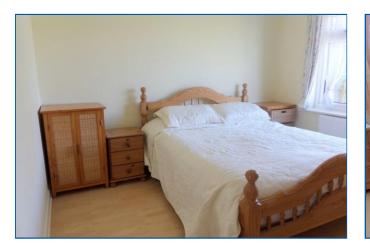

From the lounge a door leads to:

**INNER HALLWAY:** With access to roof space via pull-down ladder; smoke alarm; inset halogen ceiling spotlighting; linen / storage cupboard; doors leading to:

BEDROOM ONE: 11' 10" x 11' 2" (3.61m x 3.4m) UPVC double glazed window to rear elevation with outlook over the rear garden; radiator; wood laminate flooring; coved ceiling.

BEDROOM TWO: 11' 2" x 9' 10" (3.4m x 3m) UPVC double glazed window to rear aspect with outlook over the rear garden; wood laminate flooring; radiator; coved ceiling.

BATHROOM / WC: Fitted with a modern white suite comprising a 'p' shaped panelled bath with central mixer tap, mains shower unit over, curved shower splash screen and tiled splashback; WC; wash hand basin set in vanity unit with cupboards beneath and wall mounted medicine cabinet over; heated towel rail; wood laminate flooring; shaver point; extractor fan; two UPVC double glazed windows with patterned glass to rear elevation.