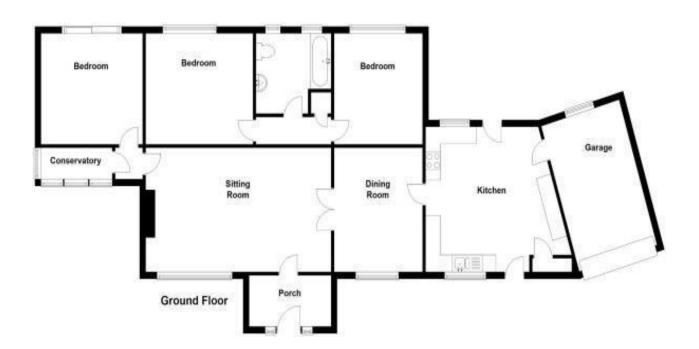

he property. To the side is a good size area of sloping lawn well stocked with a variety of maturing shrubs, plants and bushes. This lawned area extends round to the front of the property. A further paved patio and timber decked terrace. A block paved pathway and wrought iron gate and further block paved pathway extends to the rear garden which comprises a good size lawned area of garden with patio area, timber shed and raised timber decked terrace. The rear garden is enclosed to all three sides and enjoys colourful maturing shrubs, plants and trees.

GARAGE: 18' 4" x 9' 0" (5.59m x 2.74m) With up and over door; power and light connected; fitted sink unit and adjoining work bench; internal door giving access into the bungalow; UPVC double glazed window to rear elevation.

### FLOOR PLAN: