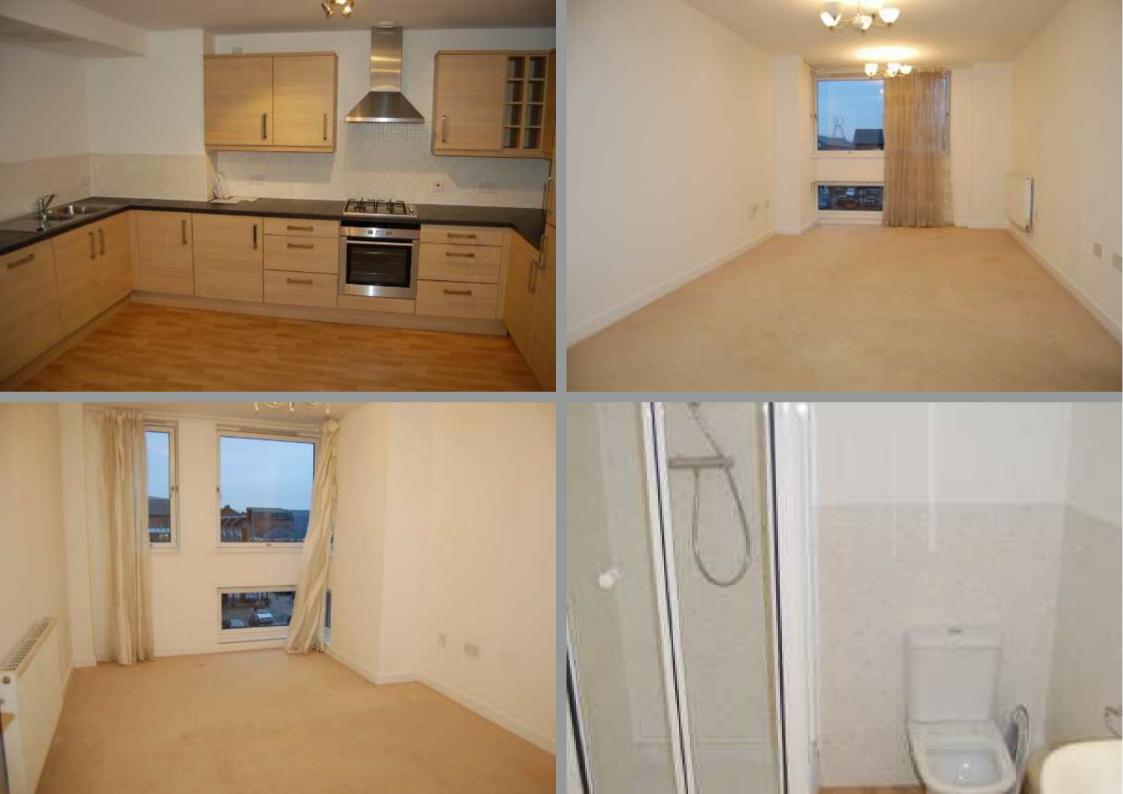

AVAILABLE: JANUARY. DEPOSIT: £875.

MANAGED BY: NAYLOR POWELL.

RESTRICTIONS: NO DSS/SMOKERS/PETS

Kitchen area Integrated fridge, freezer, dishwasher, gas hob with electric oven and grill

Lounge area

Bedroom One

En-suite

Bedroom Two

Bathroom

Local Authority
Gloucester City Council
Tax Band C

**Energy Performance Certificate** 

Current: B85. Potential: B87

Whilst every attempt has been made to ensure the accuracy of the floor plan contained here, measurements of doors, windows, rooms and any other items are approximate and no responsibility is taken for any error, omission, or mis-statement. This plan is for illustrative purposes only and should be used as such by any prospective purchaser. The services, systems and appliances shown have not been tested and no guarantee as to their operability or efficiency can be given