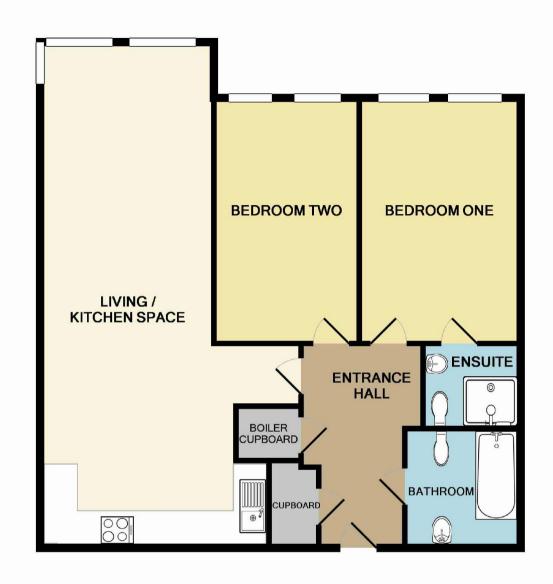

En-suite

Bedroom Two

Bathroom

Local Authority
Gloucester City Council
Tax Band C

**Energy Performance Certificate** 

Current: B85. Potential: B87

Whilst every attempt has been made to ensure the accuracy of the floor plan contained here, measurements of doors, windows, rooms and any other items are approximate and no responsibility is taken for any error, omission, or mis-statement. This plan is for illustrative purposes only and should be used as such by any prospective purchaser. The services, systems and appliances shown have not been tested and no guarantee as to their operability or efficiency can be given

Made with Metropix ©2014