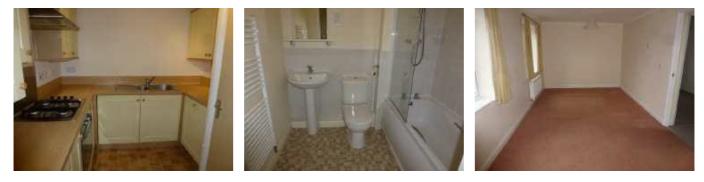

#### **KITCHEN**

Modern kitchen comprising of wall and mounted kitchen units finish in cream to light wood., block wood style kitchen tops, fitted four burner gas hob, electric oven, chrome finished cooker hood, fridge/freezer, washing machine and dishwasher. Vinyl flooring laid and useful storage cupboard.

#### BATHROOM

White ceramic suite comprising of handbasin, low level WC, and bath with mixer shower over and glass shower screen. Ladder style towel rail, mirror above handbasin, ceramic quarry style tiles around the bath and handbasin. Carpet laid

## LOUNGE/DINING ROOM

Good sized room with two windows, both looking to the front of the property, carpet laid, two radiators,