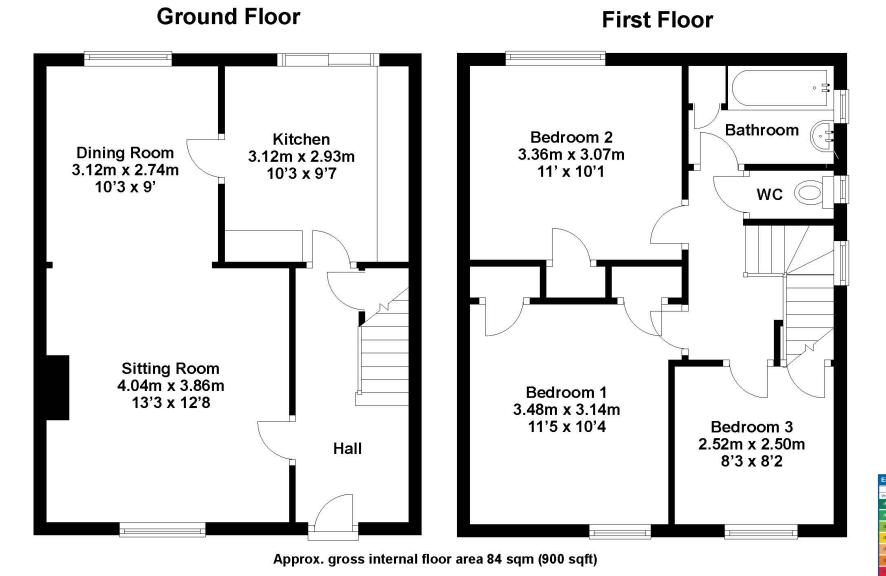

# A RECENTLY UPDATED THREE-BEDROOM END OF TERRACE PROPERTY IDEALLY PLACED FOR ACCESS TO CAMBRIDGE CITY CENTRE

Three bedrooms • entrance hall • open plan sitting/dining room • kitchen • bathroom • separate WC • double glazing • gas central heating • front and rear gardens • EPC - D

Ideally situated for access to Cambridge city centre, Addenbrookes hospital, A14 and commuting links this spacious three-bedroom end of terrace is offered for sale with no onward chain. On the ground floor a large open plan sitting/dining room benefits from windows to two aspects as well as an open fireplace with stone surround and tiled hearth. The kitchen has been fitted with a range of units and space and plumbing is available for freestanding units. On the first floor there are three bedrooms, all a good size, with the master bedroom incorporating built in cupboards. Also on the first floor a bathroom and separate WC. Outside the property benefits from gardens to the front and rear. Both gardens have recently been landscaped and are now mostly laid to lawn. There is also an external store.