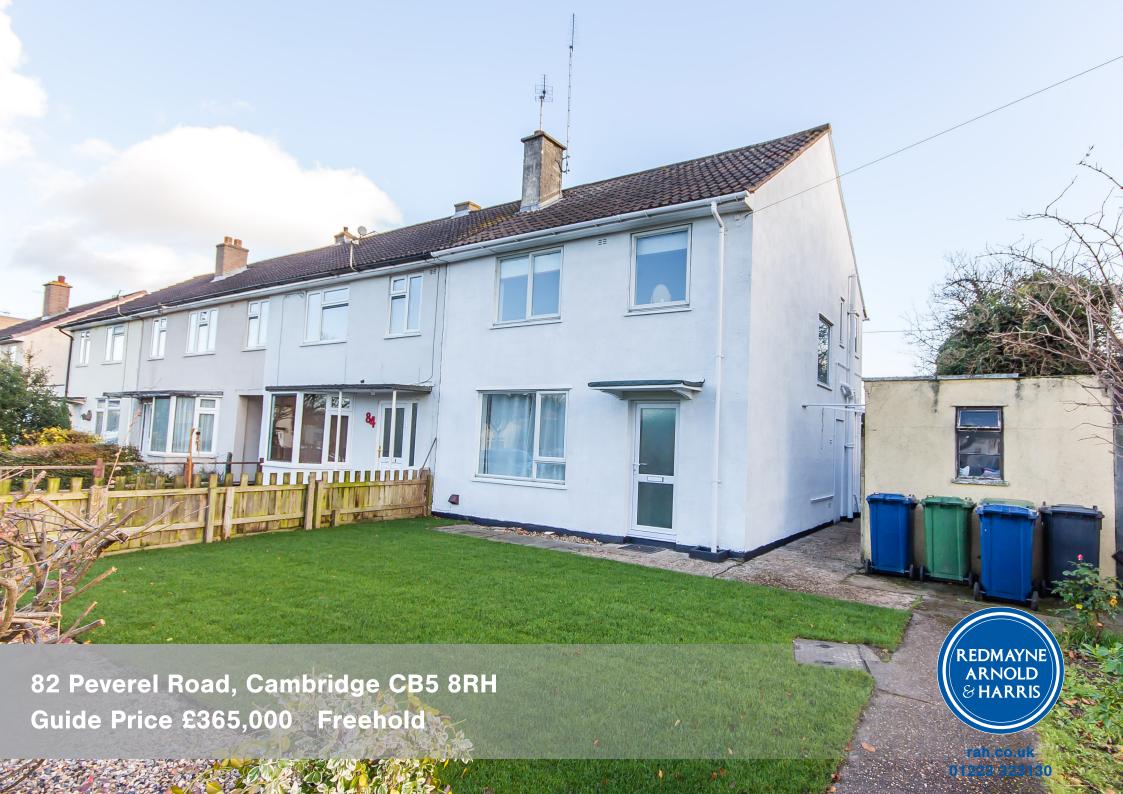

# A RECENTLY UPDATED THREE-BEDROOM END OF TERRACE PROPERTY IDEALLY PLACED FOR ACCESS TO CAMBRIDGE CITY CENTRE

Three bedrooms • entrance hall • open plan sitting/dining room • kitchen • bathroom • separate WC • double glazing • gas central heating • front and rear gardens • EPC - D

Ideally situated for access to Cambridge city centre, Addenbrookes hospital, A14 and commuting links this spacious three-bedroom end of terrace is offered for sale with no onward chain. On the ground floor a large open plan sitting/dining room benefits from windows to two aspects as well as an open fireplace with stone surround and tiled hearth. The kitchen has been fitted with a range of units and space and plumbing is available for freestanding units. On the first floor there are three bedrooms, all a good size, with the master bedroom incorporating built in cupboards. Also on the first floor a bathroom and separate WC. Outside the property benefits from gardens to the front and rear. Both gardens have recently been landscaped and are now mostly laid to lawn. There is also an external store.

## Location

Peverel Road is situated just off of Barnwell Road and is on the east side of Cambridge conveniently located for access to the A14, Cambridge Science Park and the City centre. There is local shopping on Ditton Lane and a Sainsbury's superstore on the junction of Coldhams Lane and Brookes Road in addition Abbey Meadows Primary School and secondary schooling is available in the area. The house is attractively located with views over a central green with childrens play area.