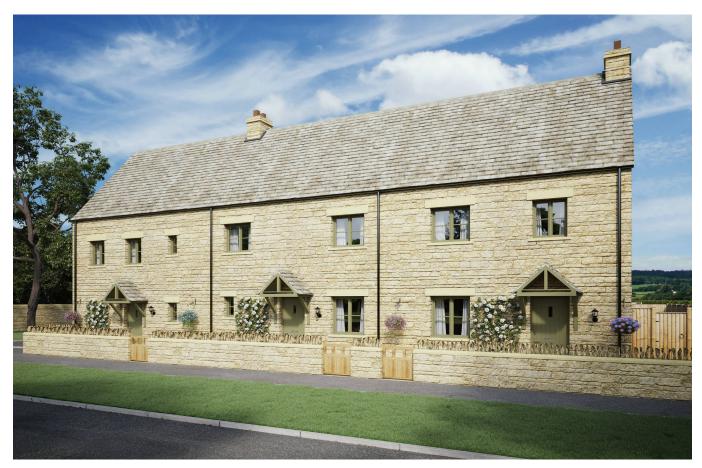

# Plot 1 The Chequers, West End, Northleach, Gloucestershire, GL54 3HF

New build three bedroom end of terrace | Developed by Kingerlee Homes Reserving off plan now | Approximately 400m from the town centre Spring 2018 completion | EPC On completion

£365,000

This small development of just nine private properties is being built by Kingerlee Homes, a family owned business and a small niche developer.

This property is built using natural stone and render, Bradstone tiled roofing and hardwood external doors. The hardwood windows are double glazed with chrome fittings. There will be sensor lighting outside with patio and lawn in the rear garden.