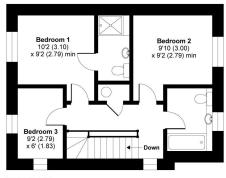

### West End, Northleach, Cheltenham, GL54

FIRST FLOOR

any as defined by RICS Code Measuring Practice and should be used as such by any prospective pur-oled on this plan. Any figure given is for intilial guidance only and should not be relied on as a basis of v measurements provided to Niche Communications by a third party. Produced for Perry Bishop & Chambers REF: 230753 acy of the floor plan contained here, measurements of doors, windows and r presentation purposes only as defined by RICS Code of Measuring Practice is tage of the property if quoted on this plan. Any figure given is for initial guidar in was constructed using measurements provided to Niche Communications.