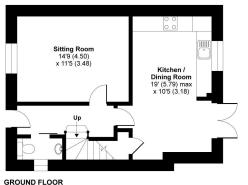

### West End, Northleach, Cheltenham, GL54

FIRST FLOOR

any as defined by RICS Code Measuring Practice and should be used as such by any prospective pur-oled on this plan. Any figure given is for intilial guidance only and should not be relied on as a basis of v measurements provided to Niche Communications by a third party. Produced for Perry Bishop & Chambers REF: 230753 acy of the floor plan contained here, measurements of doors, windows and r presentation purposes only as defined by RICS Code of Measuring Practice is tage of the property if quoted on this plan. Any figure given is for initial guidar in was constructed using measurements provided to Niche Communications.