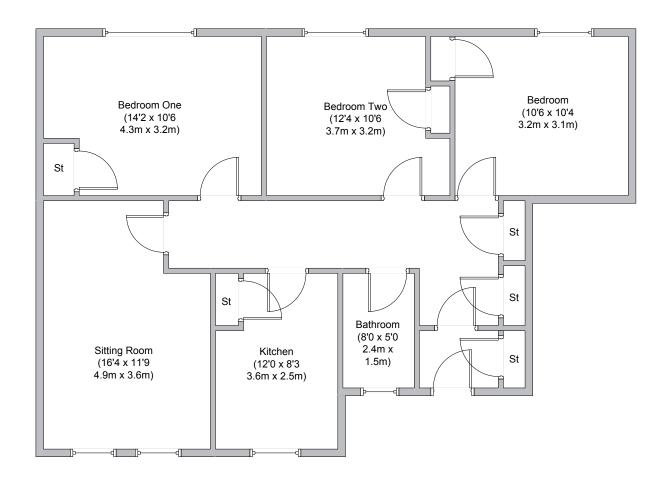

# 23 Friarton Road, Flat 3/2, Merrylee, Glasgow G43 2PG

A generously proportioned three bedroom apartment in a much sought after and convenient south-side location. Situated on the top floor the property is entered via an attractive entrance vestibule with storage cupboard, leading to a welcoming reception hallway with two further good sized storage cupboards. The formal lounge is bright and spacious and has aspects to the front of the property and there are three well proportioned double bedrooms to the rear of the property.

There is a good sized modern kitchen with a range of base and wall mounted units, and completing the accommodation is a family bathroom which has a three piece white suite with shower over bath. Further benefits include well maintained communal gardens, gas central heating and double glazing. The property is conveniently located for local amenities and close by public transport links including bus and rail service. Motorway networks are also close by providing extremely good road links to Glasgow and the wider central belt.

#### W: www.clydeproperty.co.uk

Approximate gross internal area 947 sq ft - 88 sq m