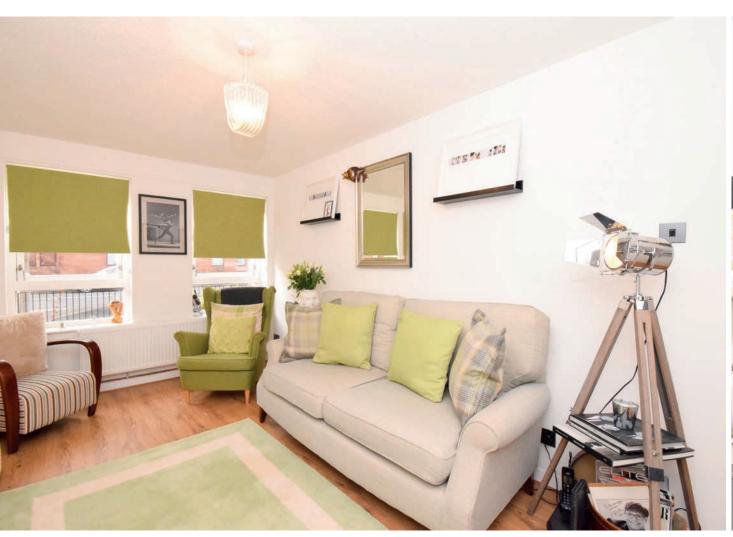

From security entrance into to well kept communal hallway, the property comprises; reception hallway with storage off, good sized lounge, attractive modern fitted kitchen, double sized bedroom with integrated mirrored wardrobes and a well presented bathroom with three piece suite including electric shower over bath. There is a large utility cupboard off the bathroom providing further storage space.

Features of the property include gas central heating, double glazing, secure entry and ample residents parking.

**EER rating:** Band C Property reference: JW8083