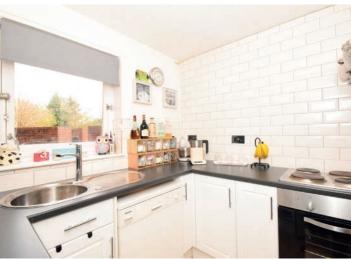

From security entrance into to well kept communal hallway, the property comprises; reception hallway with storage off, good sized lounge, attractive modern fitted kitchen, double sized bedroom with integrated mirrored wardrobes and a well presented bathroom with three piece suite including electric shower over bath. There is a large utility cupboard off the bathroom providing further storage space.