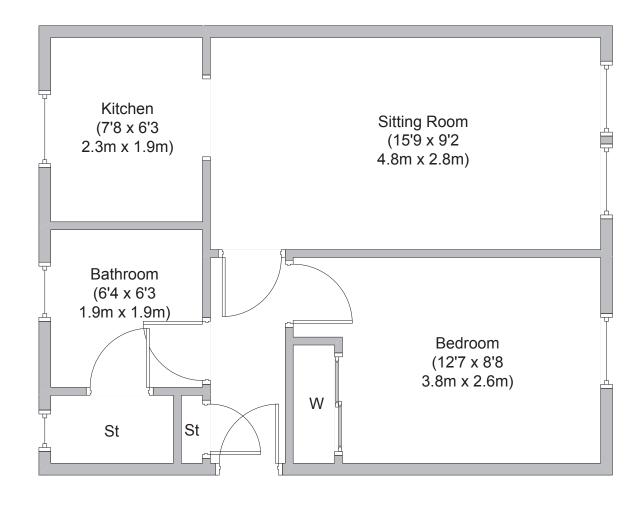

From security entrance into to well kept communal hallway, the property comprises; reception hallway with storage off, good sized lounge, attractive modern fitted kitchen, double sized bedroom with integrated mirrored wardrobes and a well presented bathroom with three piece suite including electric shower over bath. There is a large utility cupboard off the bathroom providing further storage space.

Approximate gross internal area 419 sq ft - 39 sq m

At Clyde Property we're available 7 days a week until 8pm every day