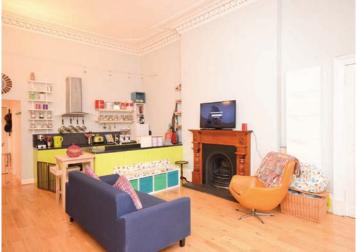

facing sitting room which is open plan to a modern fitted kitchen with plenty of wall and base mounted storage units, a well-appointed bathroom with contemporary white three piece suite and shower above bath plus two rear facing double bedrooms. Off-street parking is available to the rear, which is shared with the residents.