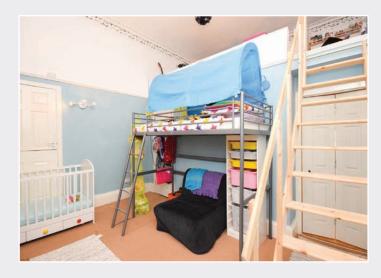

facing sitting room which is open plan to a modern fitted kitchen with plenty of wall and base mounted storage units, a well-appointed bathroom with contemporary white three piece suite and shower above bath plus two rear facing double bedrooms. Off-street parking is available to the rear, which is shared with the residents.