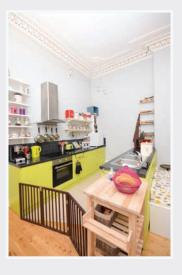

facing sitting room which is open plan to a modern fitted kitchen with plenty of wall and base mounted storage units, a well-appointed bathroom with contemporary white three piece suite and shower above bath plus two rear facing double bedrooms. Off-street parking is available to the rear, which is shared with the residents.