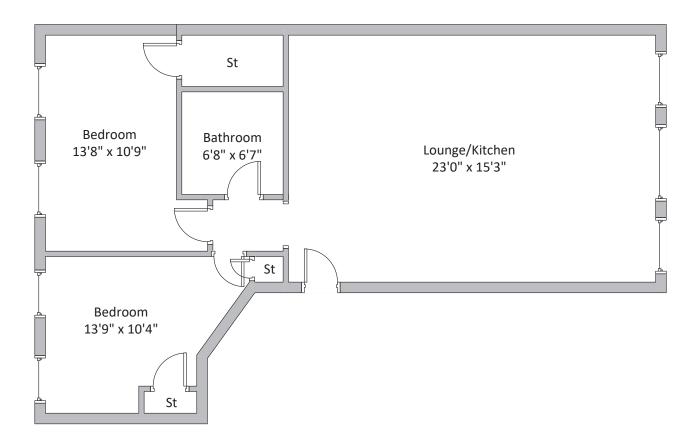

Approximate gross internal area 721.18 sq ft - 67 sq m

At Clyde Property we're available 7 days a week until 8pm every day