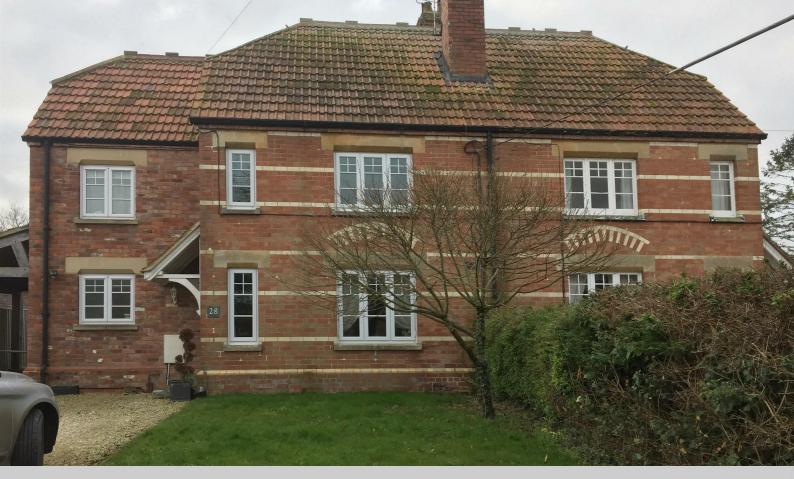

## Subject to Contract

BULKINGTON. A beautifully decorated four bedroom family house situated close to the village green.

THREE DOUBLE BEDROOMS - SINGLE BEDROOM - FAMILY BATHROOM - TWO ENSUITE SHOWER ROOMS - SITTING ROOM WITH WOODBURNER - KITCHEN/BREAKFAST ROOM - DINING AREA - UTILITY ROOM - CLOAKROOM - OIL C/H - UNFURNISHED - AVAILABLE MID JANUARY

This attractive semi-detached four bedroom house has been recently renovated and offers good family accommodation. The ground floor accommodation comprises a good L shaped kitchen/diner/family room with feature fireplace, large utility room, cloakroom and sitting room with woodburner. On the first floor is the master bedroom with fitted wardrobes and large shower room, a family bathroom and two further bedrooms. On the second floor there is a good double bedroom with ensuite shower room. The house has a garden front and back, the back garden has a large patio, a shed, a green house and good open views. To the side there is a car port plus plenty of parking to the front.