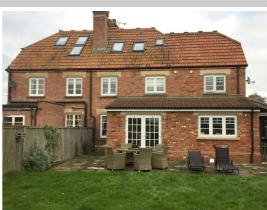

This attractive semi-detached four bedroom house has been recently renovated and offers good family accommodation. The ground floor accommodation comprises a good L shaped kitchen/diner/family room with feature fireplace, large utility room, cloakroom and sitting room with woodburner. On the first floor is the master bedroom with fitted wardrobes and large shower room, a family bathroom and two further bedrooms. On the second floor there is a good double bedroom with ensuite shower room. The house has a garden front and back, the back garden has a large patio, a shed, a green house and good open views. To the side there is a car port plus plenty of parking to the front.