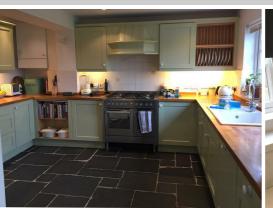

This attractive semi-detached four bedroom house has been recently renovated and offers good family accommodation. The ground floor accommodation comprises a good L shaped kitchen/diner/family room with feature fireplace, large utility room, cloakroom and sitting room with woodburner. On the first floor is the master bedroom with fitted wardrobes and large shower room, a family bathroom and two further bedrooms. On the second floor there is a good double bedroom with ensuite shower room. The house has a garden front and back, the back garden has a large patio, a shed, a green house and good open views. To the side there is a car port plus plenty of parking to the front.