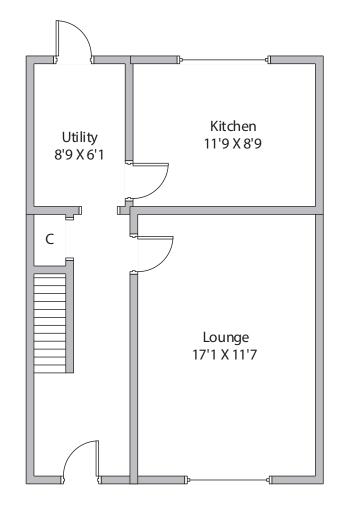

A truly wonderful three bedroom mid-terrace villa located in the desirable St. Leonards area of East Kilbride. On arrival at the property you are welcomed by parking facilities and garden grounds to the front and rear. The grounds have been laid to lawn and the rear grounds are enclosed by a timber fence making it child friendly. Internally the property has undergone an extensive refurbishment and is presented to the market in "turn the key" condition. the accommodation comprises: reception hallway, front facing lounge, fully fitted kitchen with integrated appliances, utility room, three bedrooms and a three piece bathroom. The home is heated via gas central heating and double glazed windows are installed throughout.

Approximate gross internal area 957.98 sq ft - 89 sq m

At Clyde Property we're available 7 days a week until 8pm every day