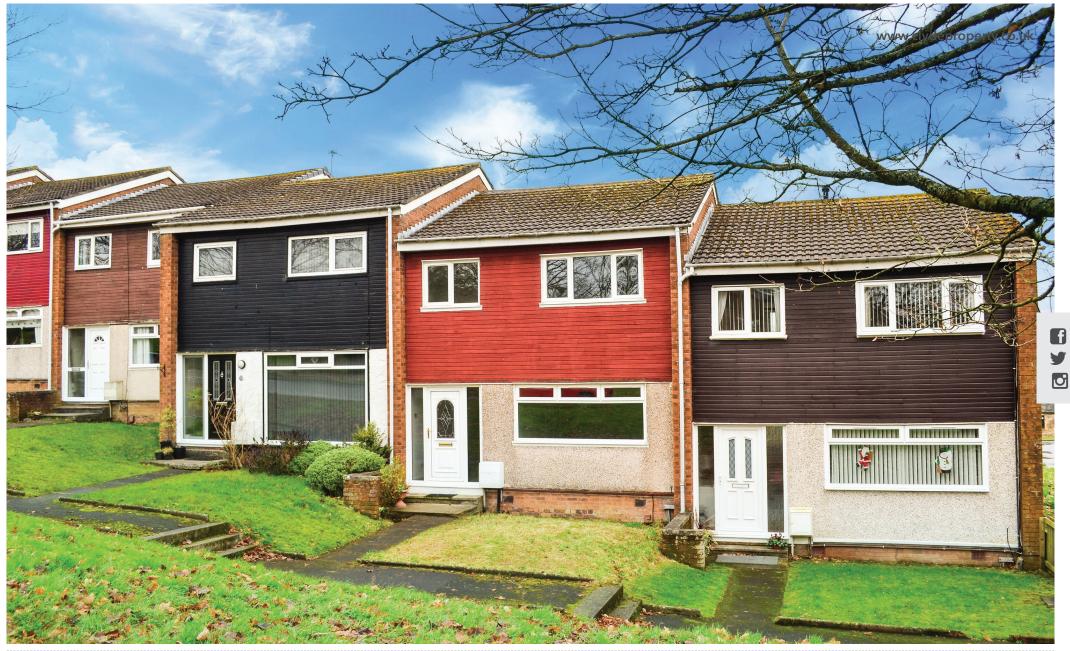

A truly wonderful three bedroom mid-terrace villa located in the desirable St. Leonards area of East Kilbride. On arrival at the property you are welcomed by parking facilities and garden grounds to the front and rear. The grounds have been laid to lawn and the rear grounds are enclosed by a timber fence making it child friendly. Internally the property has undergone an extensive refurbishment and is presented to the market in "turn the key" condition. the accommodation comprises: reception hallway, front facing lounge, fully fitted kitchen with integrated appliances, utility room, three bedrooms and a three piece bathroom. The home is heated via gas central heating and double glazed windows are installed throughout.