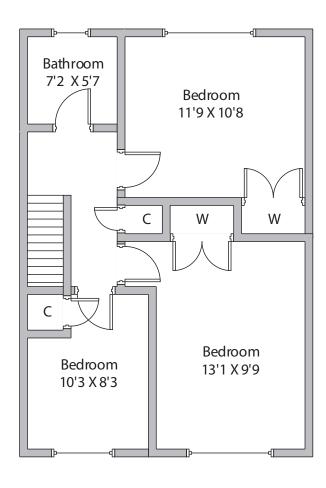

A truly wonderful three bedroom mid-terrace villa located in the desirable St. Leonards area of East Kilbride. On arrival at the property you are welcomed by parking facilities and garden grounds to the front and rear. The grounds have been laid to lawn and the rear grounds are enclosed by a timber fence making it child friendly. Internally the property has undergone an extensive refurbishment and is presented to the market in "turn the key" condition. the accommodation comprises: reception hallway, front facing lounge, fully fitted kitchen with integrated appliances, utility room, three bedrooms and a three piece bathroom. The home is heated via gas central heating and double glazed windows are installed throughout.

Approximate gross internal area 957.98 sq ft - 89 sq m

At Clyde Property we're available 7 days a week until 8pm every day