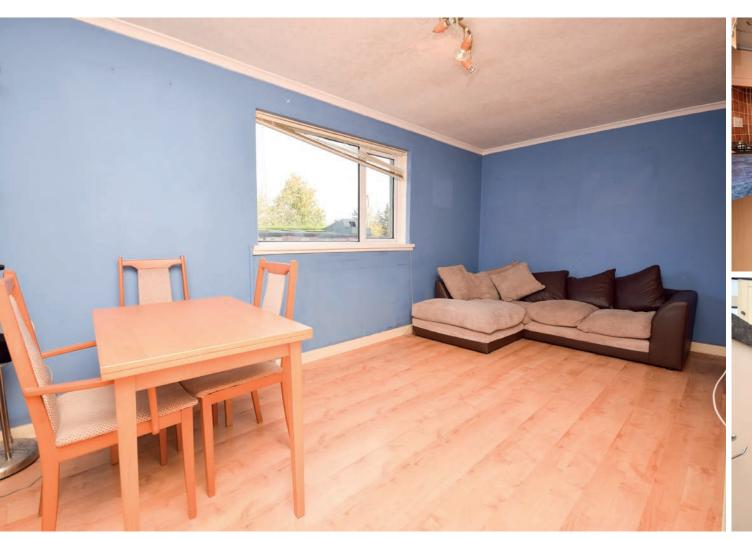

## 25/2 Christian Crescent, Portobello, Edinburgh EH15 3AD

A well proportioned ground floor flat quietly situated in a popular residential area in the outskirts of Portobello. The flat is entered via shared stairwell. Welcoming hallway with storage cupboard leads to the spacious living/dining room overlooking shared rear gardens. The kitchen has a selection of floor and wall mounted units, a four ring gas hob with extractor hood and light, electric oven, washing machine and fridge freezer. The spacious double bedroom has a storage cupboard and aspect to front overlooking the private front garden. Bathroom has a white three-piece suite comprising of bath with an electric shower over, wash hand basin with lower storage and WC.