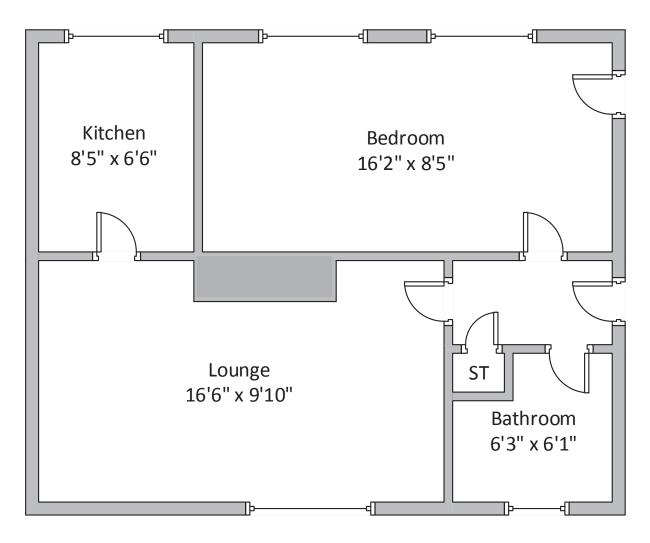

Whilst this brochure has been prepared with care, it is not a report on the condition of the property. Its terms are not warranted and do not constitute an offer to sell. All area and room measurements are approximate only. Floorplans are for illustration only and may not be to scale. All measurements are taken from longest and widest points.

Approximate gross internal area 462.68 sq ft - 43 sq m

At Clyde Property we're available 7 days a week until 8pm every day