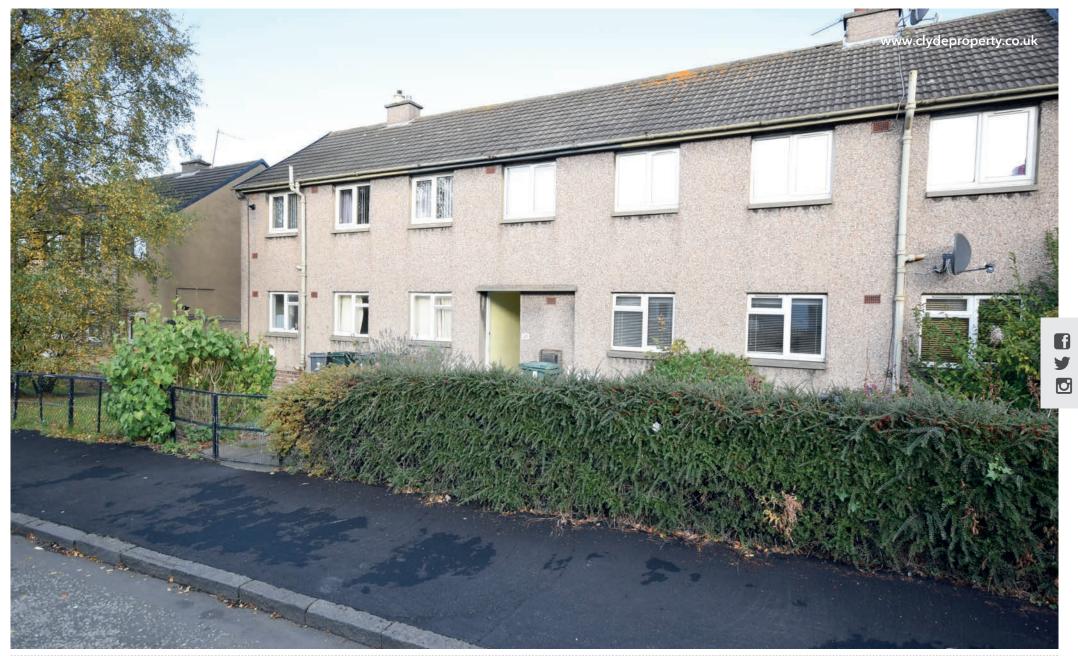

## 25/2 Christian Crescent, Portobello, Edinburgh EH15 3AD

A well proportioned ground floor flat quietly situated in a popular residential area in the outskirts of Portobello. The flat is entered via shared stairwell. Welcoming hallway with storage cupboard leads to the spacious living/dining room overlooking shared rear gardens. The kitchen has a selection of floor and wall mounted units, a four ring gas hob with extractor hood and light, electric oven, washing machine and fridge freezer. The spacious double bedroom has a storage cupboard and aspect to front overlooking the private front garden. Bathroom has a white three-piece suite comprising of bath with an electric shower over, wash hand basin with lower storage and WC.

The property benefits from gas central heating and double glazing.

**EER rating:** Band D **Property reference :** MM0162

Christian Crescent is a guiet no-through road tucked away off Duddingston Crescent. The property is very conveniently located with all the amenities of Portobello High Street nearby, as well as the extensive array of shops, leisure facilities and eateries at Fort Kinnaird Retail Park. Bannatynes Health Club and Portobello Swim Centre offer good sporting opportunities as well as neighbouring Portobello and Duddingston golf courses. The new Portobello High School Campus is at the end of the road and it is a short trip out to Queen Margaret University Campus. For the motorist, quick routes to the east on the A1 and around Edinburgh on the City Bypass can be found nearby and a number of bus routes lead directly into Edinburgh City Centre.