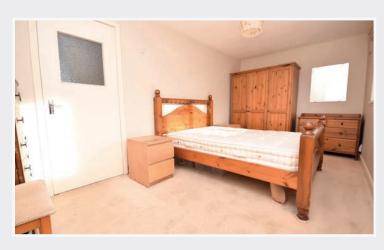

## 25/2 Christian Crescent, Portobello, Edinburgh EH15 3AD

A well proportioned ground floor flat quietly situated in a popular residential area in the outskirts of Portobello. The flat is entered via shared stairwell. Welcoming hallway with storage cupboard leads to the spacious living/dining room overlooking shared rear gardens. The kitchen has a selection of floor and wall mounted units, a four ring gas hob with extractor hood and light, electric oven, washing machine and fridge freezer. The spacious double bedroom has a storage cupboard and aspect to front overlooking the private front garden. Bathroom has a white three-piece suite comprising of bath with an electric shower over, wash hand basin with lower storage and WC.