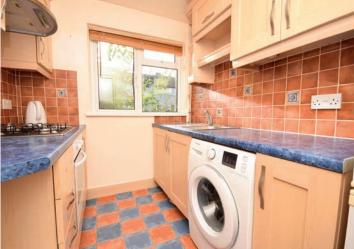

## 25/2 Christian Crescent, Portobello, Edinburgh EH15 3AD

A well proportioned ground floor flat quietly situated in a popular residential area in the outskirts of Portobello. The flat is entered via shared stairwell. Welcoming hallway with storage cupboard leads to the spacious living/dining room overlooking shared rear gardens. The kitchen has a selection of floor and wall mounted units, a four ring gas hob with extractor hood and light, electric oven, washing machine and fridge freezer. The spacious double bedroom has a storage cupboard and aspect to front overlooking the private front garden. Bathroom has a white three-piece suite comprising of bath with an electric shower over, wash hand basin with lower storage and WC.