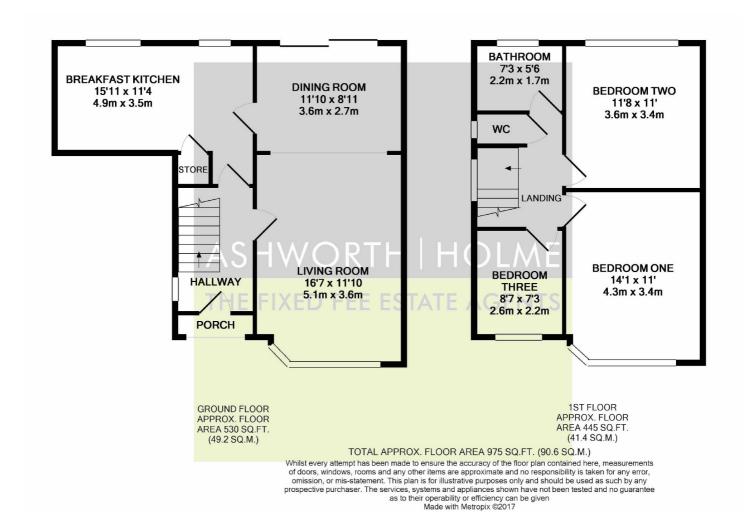

### **Dimensions**

Ground Floor Entrance Porch

**Entrance Hallway** 

Living Room 16'7" x 11'10" Dining Room 11'10" x 8'11"

15'11" x 8'9"

First Floor

Kitchen

Bedroom One 14'1" x 11'0" Bedroom Two 11'0" x 11'8"

### **Dimensions**

Bedroom Three 8'7" x 7'3" Bathroom 7'3" x 5'6"

Bathroom Separate WC

Externally

Rear Garden

Front Garden

Driveway

Single Garage