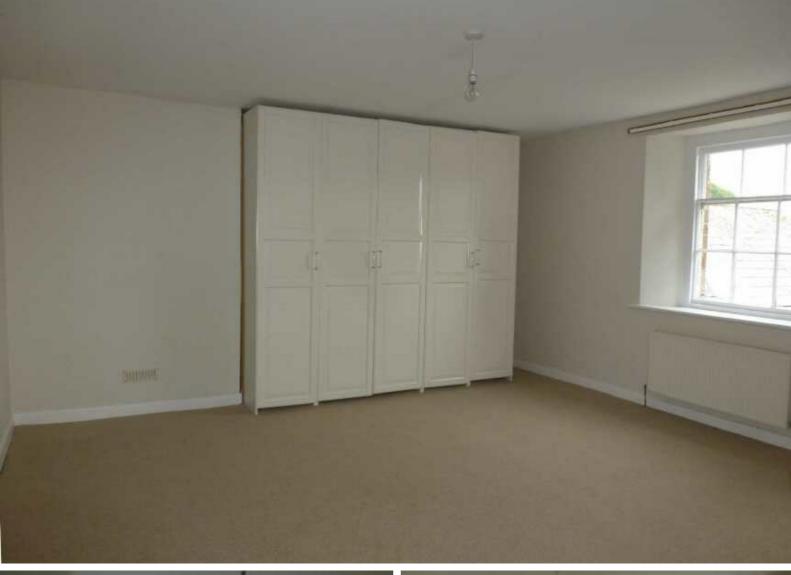

#### BEDROOM 1

Double room, radiator, window to the front, fitted wardrobes.

#### BEDROOM 2

Double room, radiator, window to the side.

#### BEDROOM 3

Double room, radiator, window over looking the front driveway with countryside views.

#### REDROOM 4

Large double room, radiator, dual aspect windows to front and side with far reaching, built in cupboards with hooks.

#### BFDROOM 5

Large double, radiator, dual aspect windows to the sides with countryside views.

#### BEDROOM 6

Large double room, radiator, alcove shelving, built in shelving, window to the side.