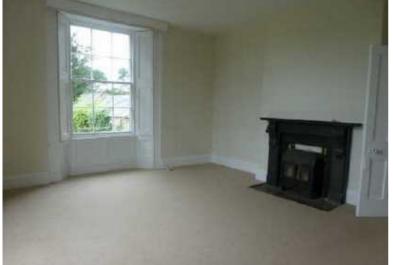

#### LIVING ROOM

Large windows to the front and the side, open fire set in a decorative fireplace with a slate hearth, radiator.

# 2ND LIVING ROOM

Large windows to the front and side, wood burner set in decorative fireplace with slate hearth, radiator.