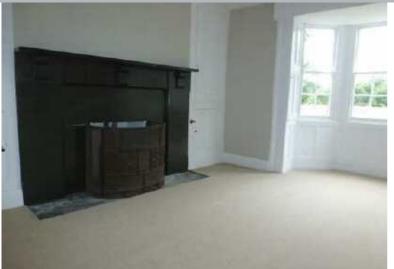

#### **DINING ROOM**

Large window to the side, built in cupboards, large wood burner set in decorative fireplace with slate hearth.