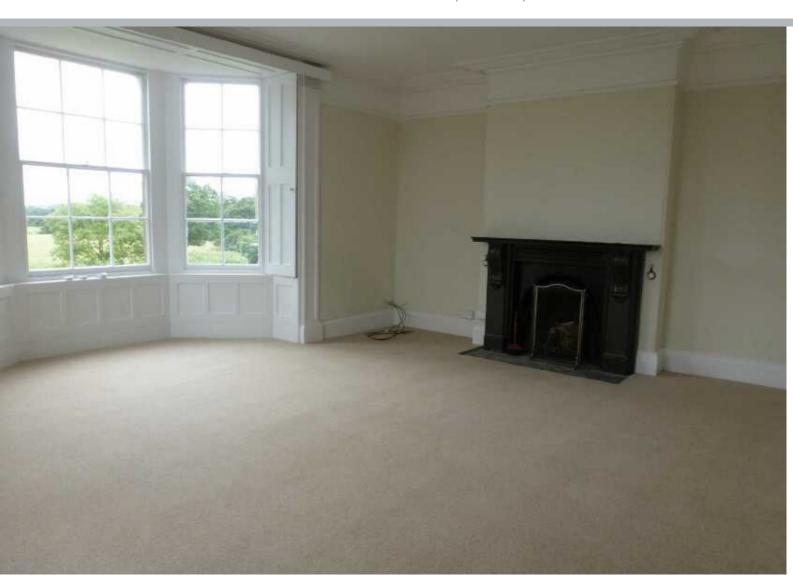

#### LIVING ROOM

Large windows to the front and the side, open fire set in a decorative fireplace with a slate hearth, radiator.

# 2ND LIVING ROOM

Large windows to the front and side, wood burner set in decorative fireplace with slate hearth, radiator.