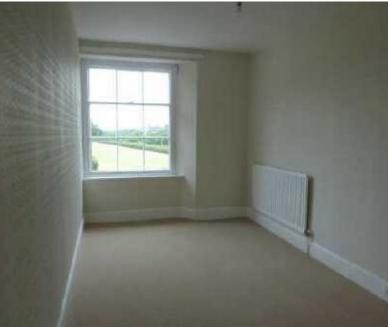

#### BEDROOM 1

Double room, radiator, window to the front, fitted wardrobes.

#### BEDROOM 2

Double room, radiator, window to the side.

#### BEDROOM 3

Double room, radiator, window over looking the front driveway with countryside views.

#### REDROOM 4

Large double room, radiator, dual aspect windows to front and side with far reaching, built in cupboards with hooks.

#### BFDROOM 5

Large double, radiator, dual aspect windows to the sides with countryside views.

#### BEDROOM 6

Large double room, radiator, alcove shelving, built in shelving, window to the side.