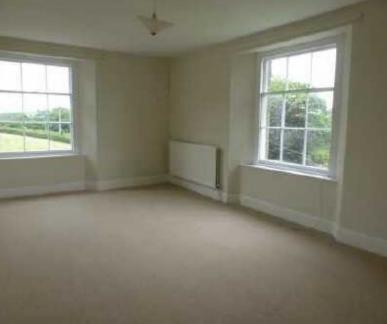

#### LIVING ROOM

Large windows to the front and the side, open fire set in a decorative fireplace with a slate hearth, radiator.

# 2ND LIVING ROOM

Large windows to the front and side, wood burner set in decorative fireplace with slate hearth, radiator.