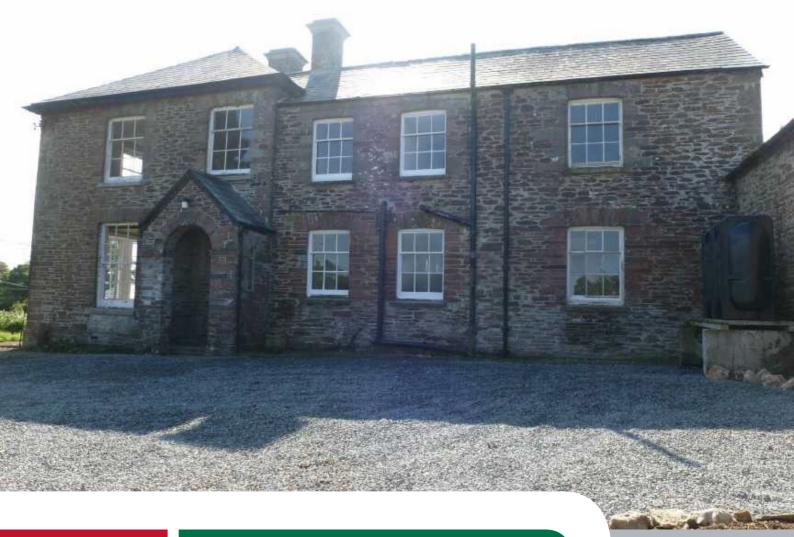

# Ham Mill Farmhouse, Werrington Launceston, PL15 9SR

Grade II Listed farmhouse located on the edge of a peaceful country estate. Available on a 6 month renewable tenancy.

- 3 Reception Rooms Kitchen 6 Bedrooms 2 Bathrooms & Shower Room
- Gardens Ample Parking & Outbuildings Available January Tenant Fees Apply •

#### **OUTSIDE**

The property has lawned gardens surrounding it, with two driveways providing ample parking, each of them gated. There are various stone outbuildings suitable for storage and a dog kennel.