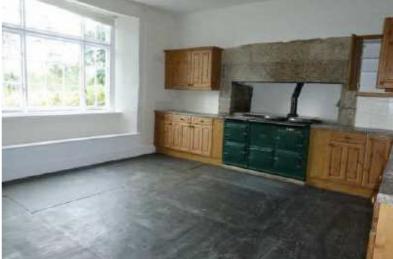

#### KITCHEN/ BREAKFAST ROOM

Wooden wall and base units, stainless steel sink unit, large window to the side garden with seat, door to second staircase with storage cupboard below, smoke alarm, large oil fired AGA, space for dishwasher and fridge freezer.