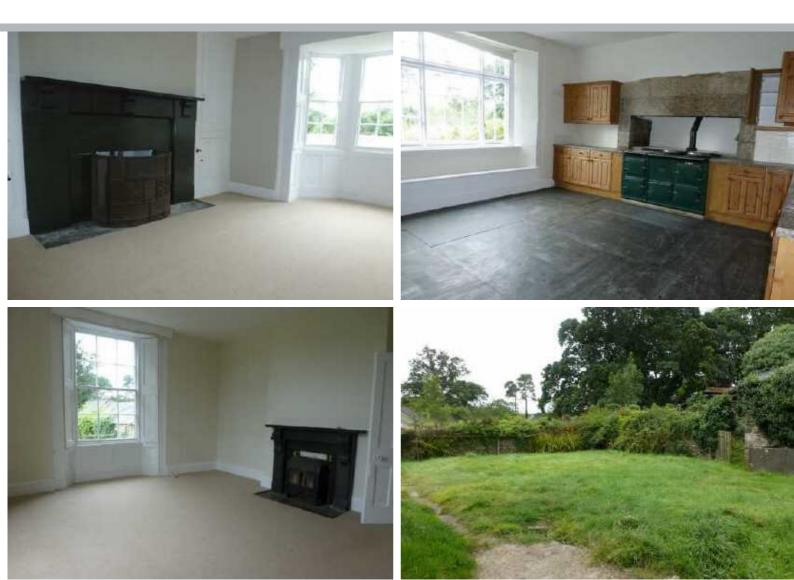

#### **DINING ROOM**

Large window to the side, built in cupboards, large wood burner set in decorative fireplace with slate hearth.

#### KITCHEN/ BREAKFAST ROOM

Wooden wall and base units, stainless steel sink unit, large window to the side garden with seat, door to second staircase with storage cupboard below, smoke alarm, large oil fired AGA, space for dishwasher and fridge freezer.

#### OUTSIDE

The property has lawned gardens surrounding it, with two driveways providing ample parking, each of them gated. There are various stone outbuildings suitable for storage and a dog kennel.