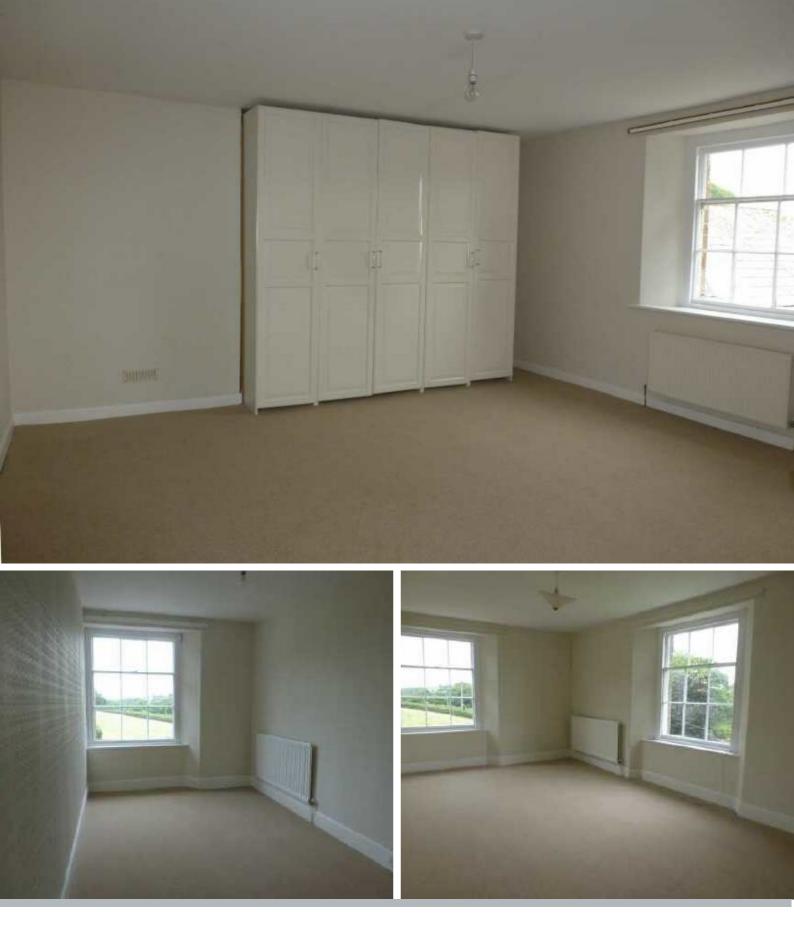

#### **BEDROOM 1**

Double room, radiator, window to the front, fitted wardrobes.

#### **BEDROOM 2**

Double room, radiator, window to the side.

#### BEDROOM 3

Double room, radiator, window over looking the front driveway with countryside views.

#### **BEDROOM 4**

Large double room, radiator, dual aspect windows to front and side with far reaching, built in cupboards with hooks.

#### **BEDROOM 5**

Large double, radiator, dual aspect windows to the sides with countryside views.

#### **BEDROOM 6**

Large double room, radiator, alcove shelving, built in shelving, window to the side.