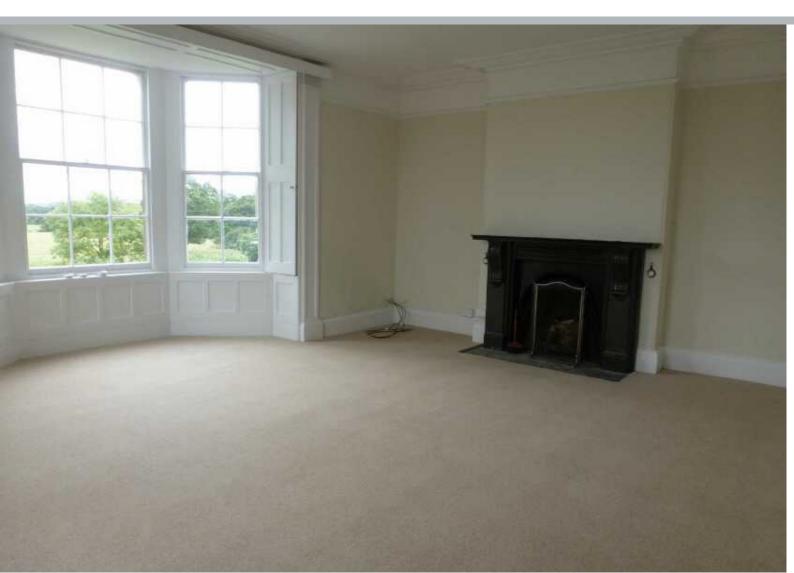

#### LIVING ROOM

Large windows to the front and the side, open fire set in a decorative fireplace with a slate hearth, radiator.

#### 2ND LIVING ROOM

Large windows to the front and side, wood burner set in decorative fireplace with slate hearth, radiator.