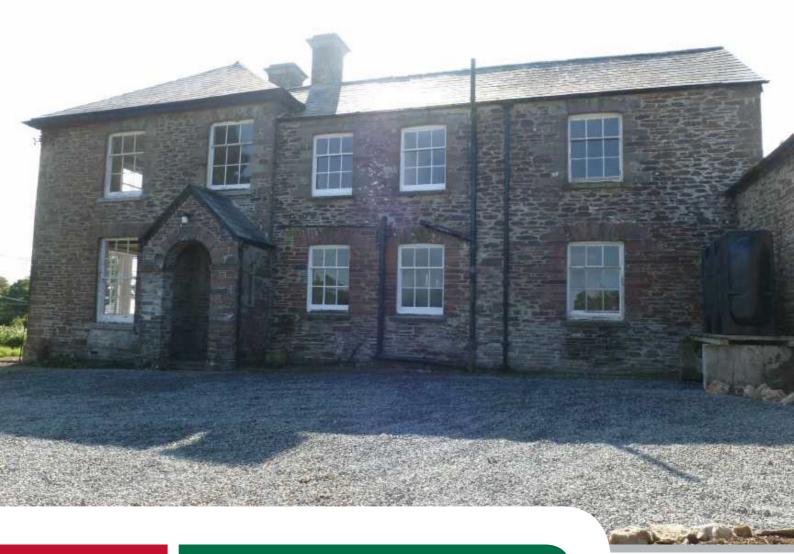

## Ham Mill Farmhouse, Werrington Launceston, PL15 9SR

Grade II Listed farmhouse located on the edge of a peaceful country estate. Available on a 12 month renewable tenancy.

• 3 Reception Rooms • Kitchen • 6 Bedrooms • 2 Bathrooms & Shower Room • Gardens • Ample Parking & Outbuildings • Available Immediately • Tenant Fees Apply •

#### OUTSIDE

The property has lawned gardens surrounding it, with two driveways providing ample parking, each of them gated. There are various stone outbuildings suitable for storage and a dog kennel.