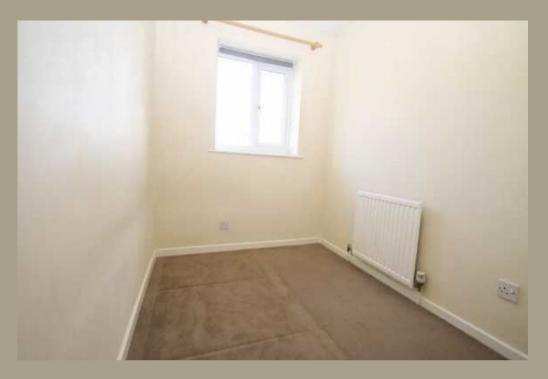

**Bedroom Two** 9'02 x 5'09 (2.79m x 1.75m)

Laid to fitted carpet, PVCu double glazed window to the rear.