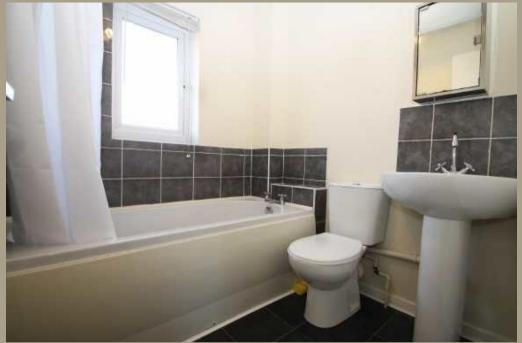

## Bathroom

### Outside

Fitted with a three piece suit comprising off panelled bath with electric shower over, low level WC, wash hand basin, half tiled splash back, tile effect flooring.