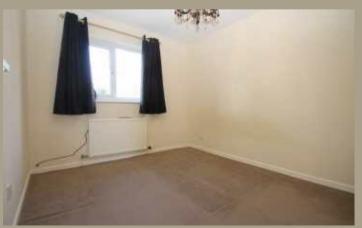

## Landing

Laid to fitted carpet, air cupboard, loft access point, doors to;

**Bedroom One** 9'05 into door front x 8'10 (2.87m into door front x 2.69m)

Master Laid to fitted carpet, PVCu double glazed window to the rear, radiator.

**Bedroom Two** 9'02 x 5'09 (2.79m x 1.75m)

Laid to fitted carpet, PVCu double glazed window to the rear.