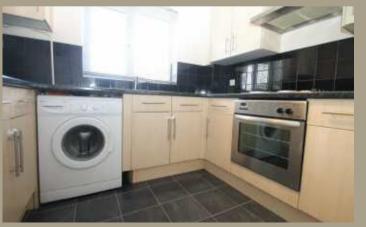

## **Kitchen** 8'11 x 6'10 (2.72m x 2.08m)

Fitted with a range of wall and floor level cupboards and drawer units, ample work surface areas, inset stainless steel sink and drainer, space and plumbing for washing machine, space for freestanding fridge and freezer. Double glazed. PVCu window to the front, wall mounted combination boiler.