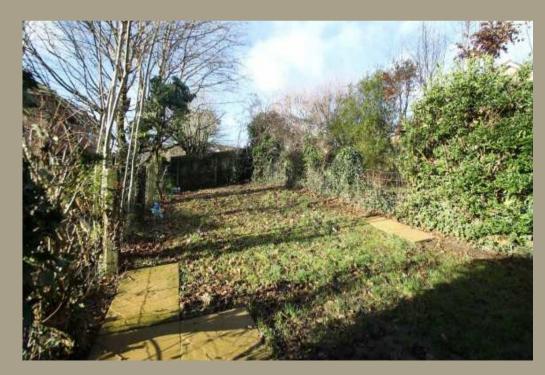

8'10 (2.87m into door front x 2.69m)

Master Laid to fitted carpet, PVCu double glazed window to the rear, radiator.

**Bedroom Two** 9'02 x 5'09 (2.79m x 1.75m)

Laid to fitted carpet, PVCu double glazed window to the rear.



## Bathroom

### Outside

Fitted with a three piece suit comprising off panelled bath with electric shower over, low level WC, wash hand basin, half tiled splash back, tile effect flooring.

#### Front

Laid to lawn with a pathway leading to the front door, off road parking.

### Rear

Enclosed rear garden made up of mostly laid to lawn, patio area.

## Tenure

We have been advised by the vendor that the property is FREEHOLD

304 Caerphilly Road, Heath, Cardiff, CF14 4NS

T 02920 620 202

F 02920 610 030

E heath@hern-crabtree.co.uk

W www.hern-crabtree.co.uk