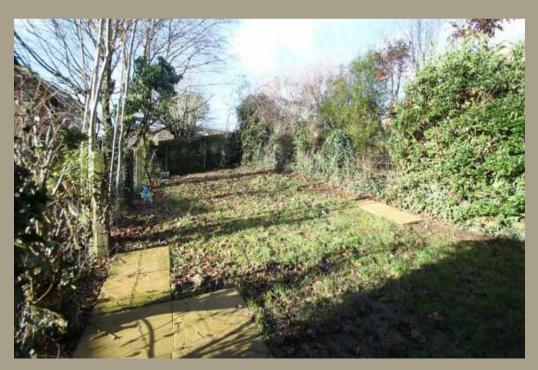

'10 (2.87m into door front x 2.69m)

Master Laid to fitted carpet, PVCu double glazed window to the rear, radiator.

**Bedroom Two** 9'02 x 5'09 (2.79m x 1.75m)

Laid to fitted carpet, PVCu double glazed window to the rear.



## Bathroom

### Outside

Fitted with a three piece suit comprising off panelled bath with electric shower over, low level WC, wash hand basin, half tiled splash back, tile effect flooring.

#### Front

Laid to lawn with a pathway leading to the front door, off road parking.

### Rear

Enclosed rear garden made up of mostly laid to lawn, patio area.

## Tenure

We have been advised by the vendor that the property is FREEHOLD

304 Caerphilly Road, Heath, Cardiff, CF14 4NS

T 02920 620 202

F 02920 610 030

E heath@hern-crabtree.co.uk

W www.hern-crabtree.co.uk