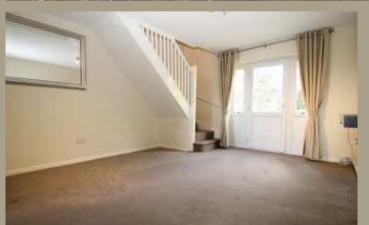

## Hallway

Laid to fitted carpet, door into;

**Lounge** 14'03 into door x 12'02 (4.34m into door x 3.71m) Laid to fitted carpet, PVCu double glazed window to the rear, PVCu double glazed window to the rear, carpeted stairs leading to the first floor, radiator.