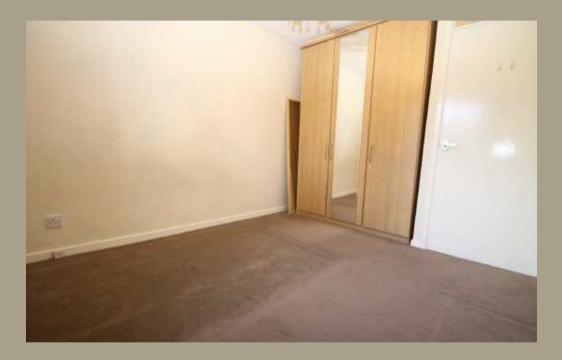

## Landing

Laid to fitted carpet, air cupboard, loft access point, doors to;

**Bedroom One** 9'05 into door front x 8'10 (2.87m into door front x 2.69m)

Master Laid to fitted carpet, PVCu double glazed window to the rear, radiator.