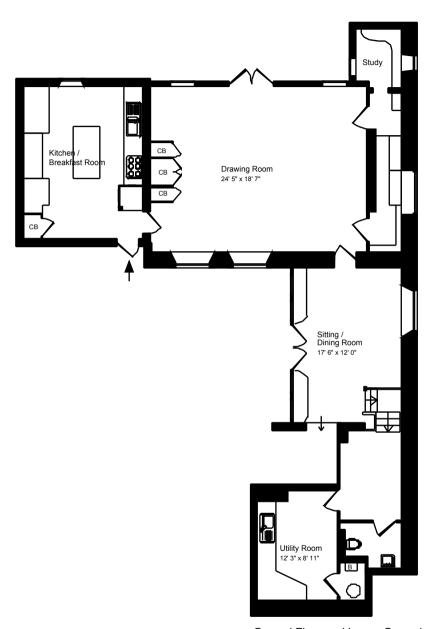

#### **ACCOMMODATION**

sitting/dining room kitchen/breakfast room master bedroom with en-suite and dressing area 2 bedrooms with en-suites single garage and 2 allocated spaces drawing room study cloakroom utility

Ground Floor and Lower Ground

First Floor

Ground + Half Landing

01225 447544 sales@whiteleyhelyar.net 6 Princes Buildings, Bath BA1 2ED www.whiteleyhelyar.net

Approx. Gross Internal Floor Area 2,655 Sq. Ft. / 247 Sq. M Includes Conservatories. Excludes Garages, Porches etc. unless stated For identification purposes only. Not to scale. Copyright Jemesis Ltd 2017 Drawing Number:172-974j