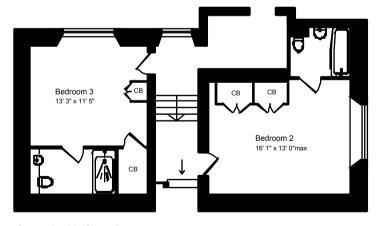

#### **ACCOMMODATION**

sitting/dining room kitchen/breakfast room master bedroom with en-suite and dressing area 2 bedrooms with en-suites single garage and 2 allocated spaces drawing room study cloakroom utility

Ground Floor and Lower Ground

First Floor

Ground + Half Landing

01225 447544 sales@whiteleyhelyar.net 6 Princes Buildings, Bath BA1 2ED www.whiteleyhelyar.net

Approx. Gross Internal Floor Area 2,655 Sq. Ft. / 247 Sq. M Includes Conservatories. Excludes Garages, Porches etc. unless stated For identification purposes only. Not to scale. Copyright Jemesis Ltd 2017 Drawing Number:172-974j