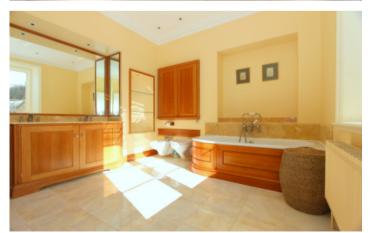

#### **ACCOMMODATION**

sitting/dining room kitchen/breakfast room master bedroom with en-suite and dressing area 2 bedrooms with en-suites single garage and 2 allocated spaces drawing room study cloakroom utility

## **EXTERNALLY**

The property has two allocated parking spaces with further communal visitors parking and a single garage with power. The Bothy is accessed via stairs which lead down to the delightful courtyard garden. Leading from the drawing room is a substantial terrace which is perfect for alfresco dining and enjoying the fantastic far reaching views of the valley and countryside.