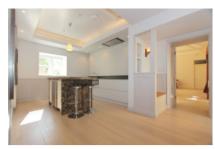

#### **ACCOMMODATION**

sitting/dining room kitchen/breakfast room master bedroom with en-suite and dressing area 2 bedrooms with en-suites single garage and 2 allocated spaces drawing room study cloakroom utility

## **EXTERNALLY**

The property has two allocated parking spaces with further communal visitors parking and a single garage with power. The Bothy is accessed via stairs which lead down to the delightful courtyard garden. Leading from the drawing room is a substantial terrace which is perfect for alfresco dining and enjoying the fantastic far reaching views of the valley and countryside.