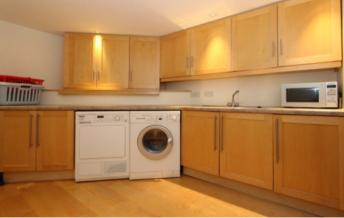

#### **ACCOMMODATION**

sitting/dining room kitchen/breakfast room master bedroom with en-suite and dressing area 2 bedrooms with en-suites single garage and 2 allocated spaces drawing room study cloakroom utility