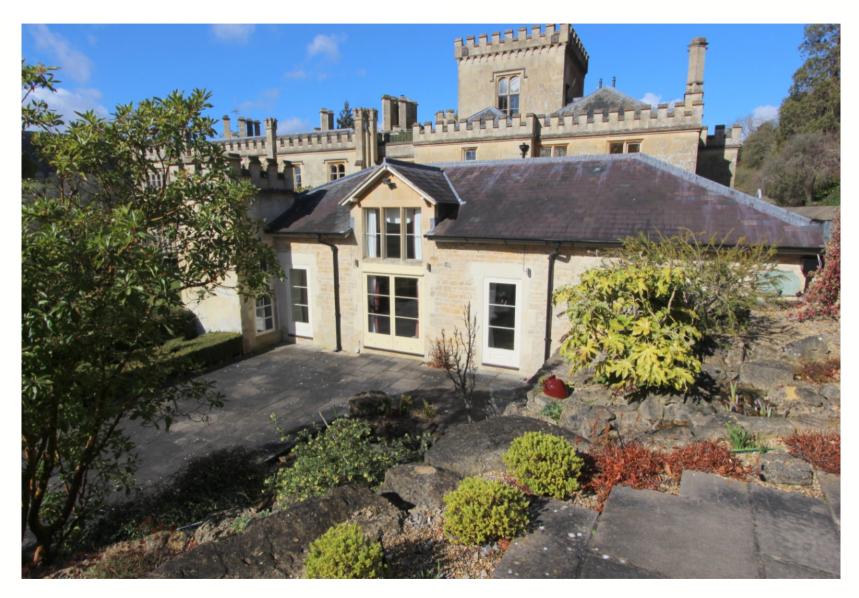

## **DESCRIPTION**

Set in a quiet and rural location whilst only being a short drive away from the city of Bath is a unique country home standing in beautiful parkland. The Bothy, is part of a Grade II Listed Manor house dating back to 1815 and benefits from two gardens, a garage and two allocated parking spaces.

## **EXTERNALLY**

The property has two allocated parking spaces with further communal visitors parking and a single garage with power. The Bothy is accessed via stairs which lead down to the delightful courtyard garden. Leading from the drawing room is a substantial terrace which is perfect for alfresco dining and enjoying the fantastic far reaching views of the valley and countryside.