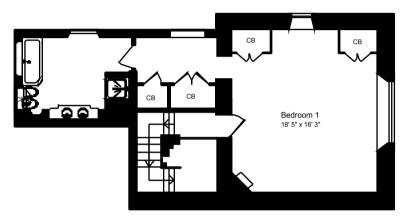

#### **ACCOMMODATION**

sitting/dining room kitchen/breakfast room master bedroom with en-suite and dressing area 2 bedrooms with en-suites single garage and 2 allocated spaces drawing room study cloakroom utility

Ground Floor and Lower Ground

First Floor

Ground + Half Landing

01225 447544 sales@whiteleyhelyar.net 6 Princes Buildings, Bath BA1 2ED www.whiteleyhelyar.net

Approx. Gross Internal Floor Area 2,655 Sq. Ft. / 247 Sq. M Includes Conservatories. Excludes Garages, Porches etc. unless stated For identification purposes only. Not to scale. Copyright Jemesis Ltd 2017 Drawing Number:172-974j