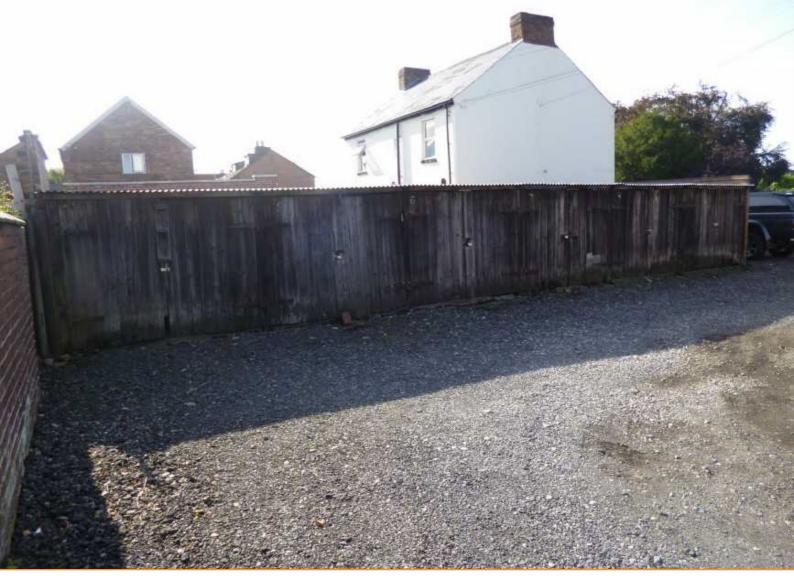

## Garage 6, Estate House, Proud Cross Ringway, Kidderminster,

A single lock up garage approached via vehicular access from Habberley Street and suitable for parking of vehicles only. No storage permitted. The garage is open sided to adjoining garages. A security deposit of £35 together with a month in advance is required upon signing a garage agreement. One month notice in writing on either side is required to terminate the agreement. Payment in advance by standing order.