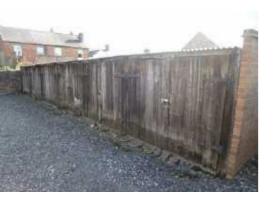

## Garage 6, Estate House, Proud Cross Ringway, Kidderminster,

A single lock up garage approached via vehicular access from Habberley Street and suitable for parking of vehicles only. No storage permitted. The garage is open sided to adjoining garages. A security deposit of £35 together with a month in advance is required upon signing a garage agreement. One month notice in writing on either side is required to terminate the agreement. Payment in advance by standing order.