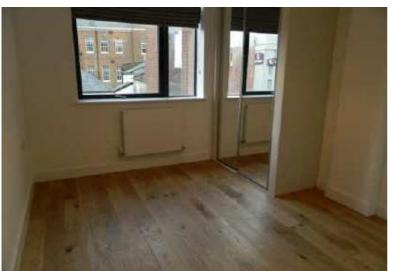

# BEDROOM 1

Double in size with modern fitted wardrobe, oak flooring laid and a double glazed window looking to the side of the development. Door leading to.

#### BEDROOM 2

Double in size, fitted mirror front wardrobes, double glazed window looking to the front of the property, Oak flooring laid.