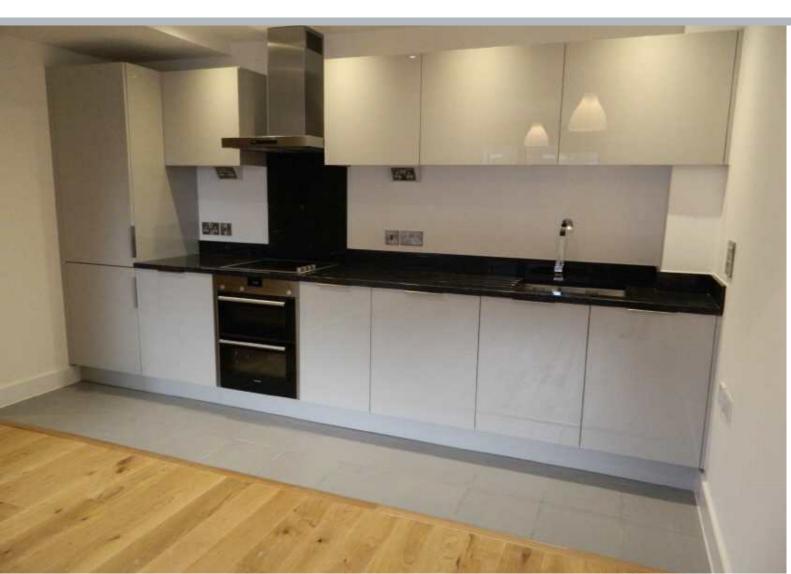

# OPEN PLAN LIVING/DINING/KITCHEN

A good sized room with double glazed window looking to the side of the development. Oak flooring laid, The kitchen area with ceramic tile flooring laid, is fitted with a generous range of high gloss modern units to granite worksurfaces and splashback. Incorporated within are high quality Siemens appliances comprising; double oven to ceramic hob with stainless steel cooker hood over, dishwasher and fridge/freezer. Brushed steel one and half bowl rectangular sink with modern mixer tap.