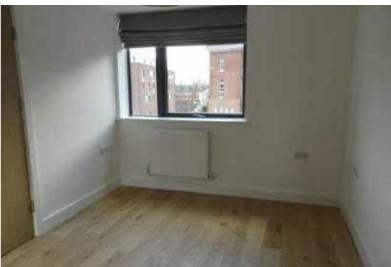

# BEDROOM 1

Double in size with modern fitted wardrobe, oak flooring laid and a double glazed window looking to the side of the development. Door leading to.

#### BEDROOM 2

Double in size, fitted mirror front wardrobes, double glazed window looking to the front of the property, Oak flooring laid.