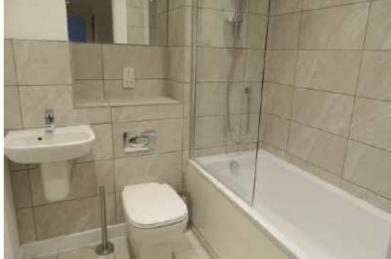

# **EN SUITE SHOWER ROOM**

High specification modern suite with Hans Grohe fittings comprising; shower cubicle with large shower rose over, hand basin and WC. Ceramic tile splashback and floor tiles laid.

#### **BATHROOM**

Fitted with a stylish white suite comprising; panelled bath with shower over to glass screen, concealed cistern WC, wash basin, mirror, heated towel rail and neutral ceramic wall and floor tiles.