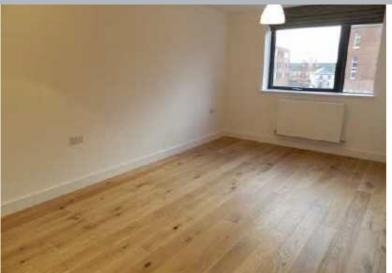

# BEDROOM 1

Double in size with modern fitted wardrobe, oak flooring laid and a double glazed window looking to the side of the development. Door leading to.

#### BEDROOM 2

Double in size, fitted mirror front wardrobes, double glazed window looking to the front of the property, Oak flooring laid.