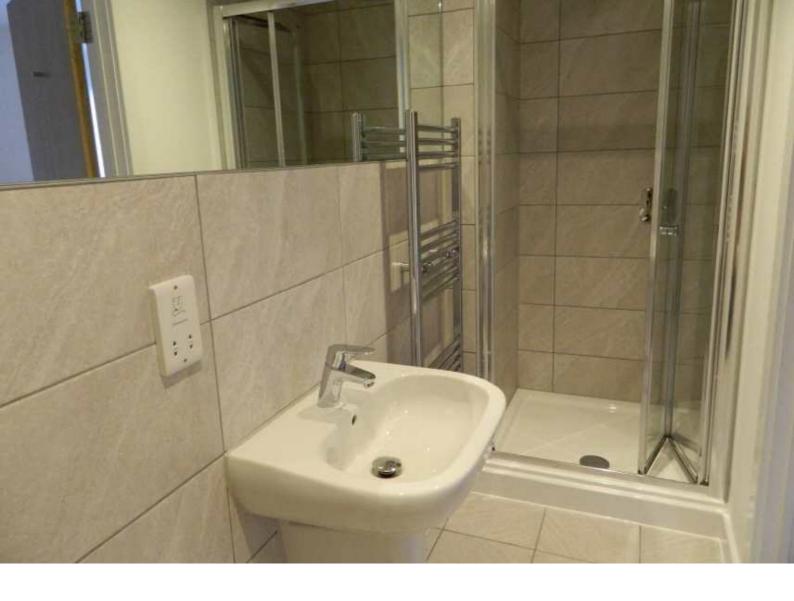

# **EN SUITE SHOWER ROOM**

High specification modern suite with Hans Grohe fittings comprising; shower cubicle with large shower rose over, hand basin and WC. Ceramic tile splashback and floor tiles laid.

#### **BATHROOM**

Fitted with a stylish white suite comprising; panelled bath with shower over to glass screen, concealed cistern WC, wash basin, mirror, heated towel rail and neutral ceramic wall and floor tiles.