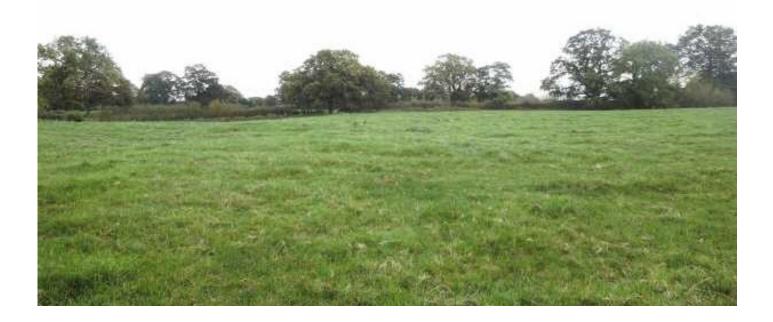

## FOR SALE

Land Near Holly Farm, Whixall, Shropshire, SY13 2PT

Land Near Holly Farm, Whixall, Shropshire, SY13 2PT

An excellent parcel of arable land for sale by private treaty. The land has access on to a quiet country Council maintained road and is situated in a well known farming district regularly returning high yields of arable or grass crops. The land extends, in all, to approximately 10.4 Acres, or thereabouts, and may be split into two smaller enclosures that could be purchased separately.

### DESCRIPTION

Halls are offering For Sale this excellent parcel of arable land for sale by private treaty. The land has access on to a quiet country Council maintained road and is situated in a well known farming district regularly returning high yields of arable or grass crops.

The land extends, in all, to approximately 10.4 Acres, or thereabouts, and may be split into two smaller enclosures that could be purchased separately.