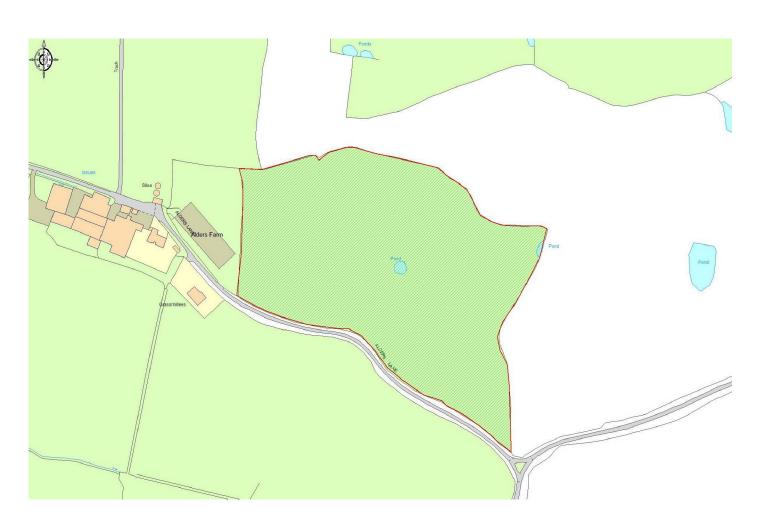

## FOR SALE

Land Near Holly Farm, Whixall, Shropshire, SY13 2PT

Land Near Holly Farm, Whixall, Shropshire, SY13 2PT

An excellent parcel of arable land for sale by private treaty. The land has access on to a quiet country Council maintained road and is situated in a well known farming district regularly returning high yields of arable or grass crops. The land extends, in all, to approximately 10.4 Acres, or thereabouts, and may be split into two smaller enclosures that could be purchased separately.

The land extends, in all, to approximately 10.4 Acres, or thereabouts, and may be split into two smaller enclosures that could be purchased separately.

#### LOCATION

The land is situated in a quiet rural location approximately 5 miles from the well known North Shropshire town of Whitchurch.

Whitchurch has an excellent range of local shopping, recreational and educational facilities. Also within easy motoring distance, are the county towns of Shrewsbury and Chester, both of which, have a more comprehensive range of amenities of all kinds.

#### DIRECTIONS

Leave Whitchurch on the B5476 Tilstock road and continue through Tilstock

towards Wem. After the Dog & Bull pub on the right, turn right signposted Whixall. Follow the road past the Social Centre until you come to a crossroads, turn left signposted Abbey Green and Waterloo. Follow the lane for approximately half a mile and turn right at the first fork in the road, follow the lane round to the right where the land will be found on the right hand side as indicated by the for sale board.

#### ACCESS

There is gated vehicular access.

#### SERVICES

There is a natural pond giving water to the site.