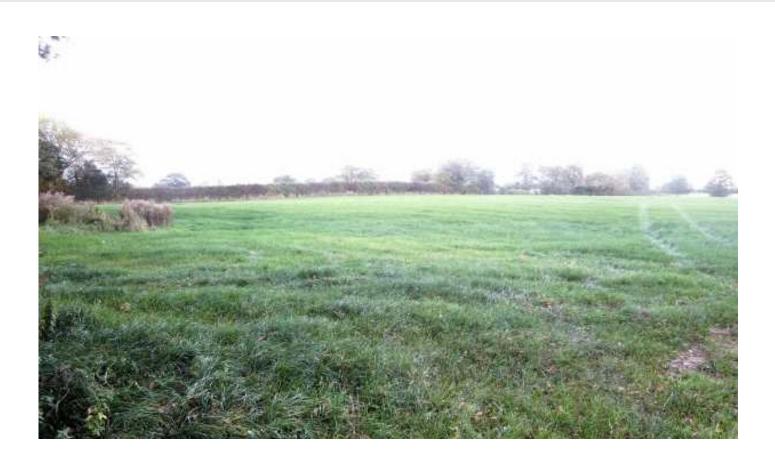

## FOR SALE

Land Near Holly Farm, Whixall, Shropshire, SY13 2PT

Land Near Holly Farm, Whixall, Shropshire, SY13 2PT

An excellent parcel of arable land for sale by private treaty. The land has access on to a quiet country Council maintained road and is situated in a well known farming district regularly returning high yields of arable or grass crops. The land extends, in all, to approximately 10.4 Acres, or thereabouts, and may be split into two smaller enclosures that could be purchased separately.

### DESCRIPTION

Halls are offering For Sale this excellent parcel of arable land for sale by private treaty. The land has access on to a quiet country Council maintained road and is situated in a well known farming district regularly returning high yields of arable or grass crops.

The land extends, in all, to approximately 10.4 Acres, or thereabouts, and may be split into two smaller enclosures that could be purchased separately.