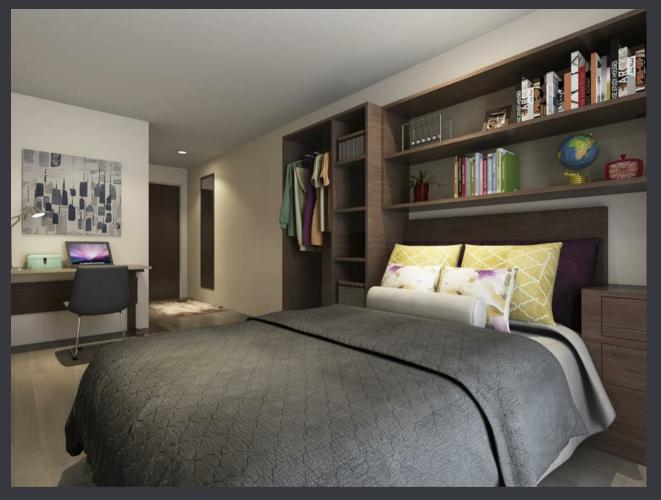

fully furnished, complete with study area and super-fast W-Fi. There's plenty of storage space too, with wardrobe study area and super-fast W-Fi. There's plenty of storage space too, with wardrobe study area and she was a study books.

-Fully furnished - All en-sulte rooms - 15 metres square (Studios 23 metres squ - Name-quarter bed - Super-fast 100Ma/s broadband - Fully equipped kitchen - Fully inclusive rent—utility bills included - On-site bundhy - Safe and secure

#### • Fully furnished

All en-suite rooms - 15 metres square (Studios 23 metres square)
Three-quarter bed
Super-fast 100Mb/s broadband
Fully equipped kitchen
Fully inclusive rent – utility bills included
On-site laundry
Safe and secure