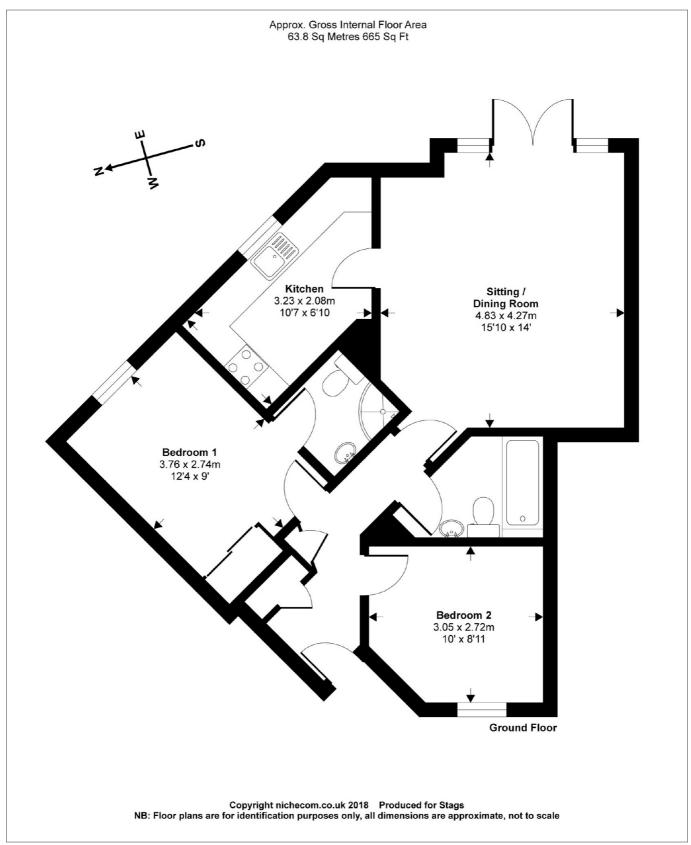

## **DESCRIPTION**

No. 38 Maritime Court enjoys a fantastic outlook, with views across the canal basin towards the cathedral, Colleton Crescent and St Leonard's church. This purpose built apartment block was constructed in 1998 with this second floor apartment enjoying spacious accommodation of 665sq ft. This includes a large sitting/dining room with balcony providing an ideal space for enjoying the fantastic outlook and a principal bedroom benefitting from an en suite shower room. There is also an allocated parking space.

## **ACCOMMODATION**

From the secure entrance door of Maritime Court (with intercom entry system), there is a communal staircase and a lift to the second floor where the entrance to number 38 is located. The entrance hallway benefits from two storage cupboards and an intercom system.

The spacious living/dining room benefits from the charming views through double glazed French doors with side panels to the front

aspect. The kitchen comprises a range of units offering useful storage space, integrated 4-ring gas hob with oven below and integrated fridge/freezer, along with space for dishwasher and a laundry appliance.

The principal bedroom suite enjoys the fine outlook and includes mirror-fronted double wardrobes and an en suite shower room fitted with a white suite comprising shower cubicle, low level wc, pedestal wash basin and heated towel rail.

On the opposite side of the hallway is the second bedroom with a window to the rear aspect and a bathroom, again, fitted with a white suite, including a panelled bath with shower over, pedestal wash basin and low level wc.

## **OUTSIDE**

Accessed off the sitting room is the balcony, where the views can be fully appreciated, with space for tubs and shrubs.

The property also benefits from allocated parking.