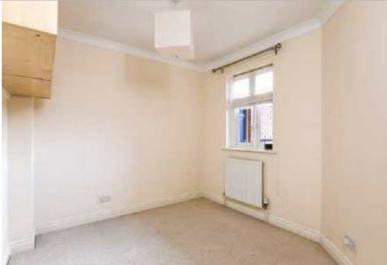

The principal bedroom suite enjoys the fine outlook and includes mirror-fronted double wardrobes and an en suite shower room fitted with a white suite comprising shower cubicle, low level wc, pedestal wash basin and heated towel rail.