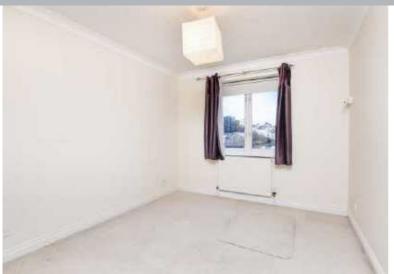

On the opposite side of the hallway is the second bedroom with a window to the rear aspect and a bathroom, again, fitted with a white suite, including a panelled bath with shower over, pedestal wash basin and low level wc.