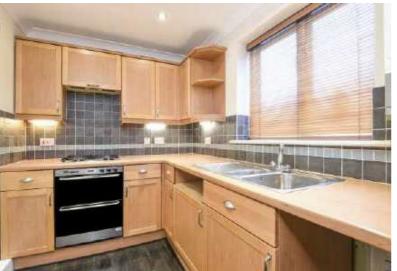

The spacious living/dining room benefits from the charming views through double glazed French doors with side panels to the front

aspect. The kitchen comprises a range of units offering useful storage space, integrated 4-ring gas hob with oven below and integrated fridge/freezer, along with space for dishwasher and a laundry appliance.