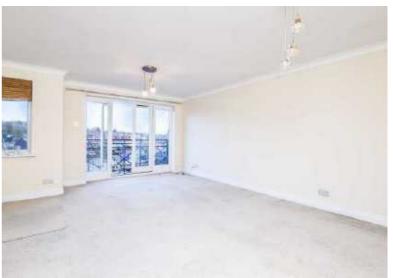

## **DESCRIPTION**

No. 38 Maritime Court enjoys a fantastic outlook, with views across the canal basin towards the cathedral, Colleton Crescent and St Leonard's church. This purpose built apartment block was constructed in 1998 with this second floor apartment enjoying spacious accommodation of 665sq ft. This includes a large sitting/dining room with balcony providing an ideal space for enjoying the fantastic outlook and a principal bedroom benefitting from an en suite shower room. There is also an allocated parking space.

The spacious living/dining room benefits from the charming views through double glazed French doors with side panels to the front

aspect. The kitchen comprises a range of units offering useful storage space, integrated 4-ring gas hob with oven below and integrated fridge/freezer, along with space for dishwasher and a laundry appliance.

## **OUTSIDE**

Accessed off the sitting room is the balcony, where the views can be fully appreciated, with space for tubs and shrubs.

The property also benefits from allocated parking.