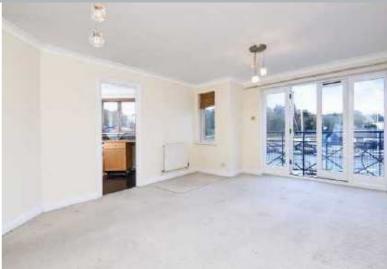

The spacious living/dining room benefits from the charming views through double glazed French doors with side panels to the front

aspect. The kitchen comprises a range of units offering useful storage space, integrated 4-ring gas hob with oven below and integrated fridge/freezer, along with space for dishwasher and a laundry appliance.

## **OUTSIDE**

Accessed off the sitting room is the balcony, where the views can be fully appreciated, with space for tubs and shrubs.

The property also benefits from allocated parking.