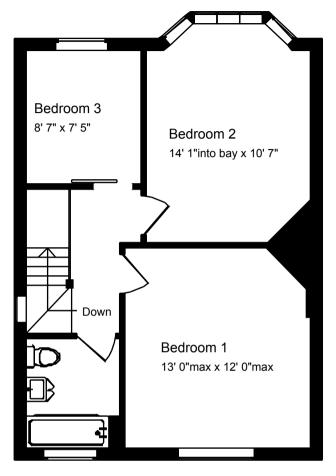

#### **ACCOMMODATION**

3 bedrooms sitting room remodelled bathroom double glazing family / dining room stylish kitchen cloakroom gas central heating

First Floor