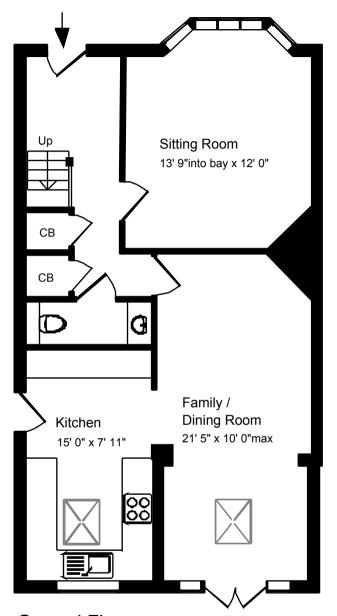

#### **ACCOMMODATION**

3 bedrooms sitting room remodelled bathroom double glazing family / dining room stylish kitchen cloakroom gas central heating

## **Ground Floor**

Approx. Gross Internal Floor Area 1,135 Sq. Ft. / 105 Sq. M Includes Conservatories. Excludes Garages, Porches etc. unless stated For identification purposes only. Not to scale. Copyright Jemesis Ltd 2018 Drawing Number:172-990j