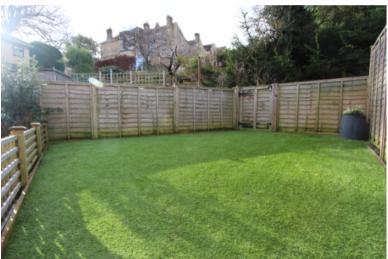

#### **EXTERNALLY**

To the front, there is a small garden with sandstone pathway leading through a herbaceous border and an area of lawn to the front door. The low maintenance rear garden is endosed, offers a paved patio area providing space to relax and entertain whilst overlooking an artificial lawn and flower border.