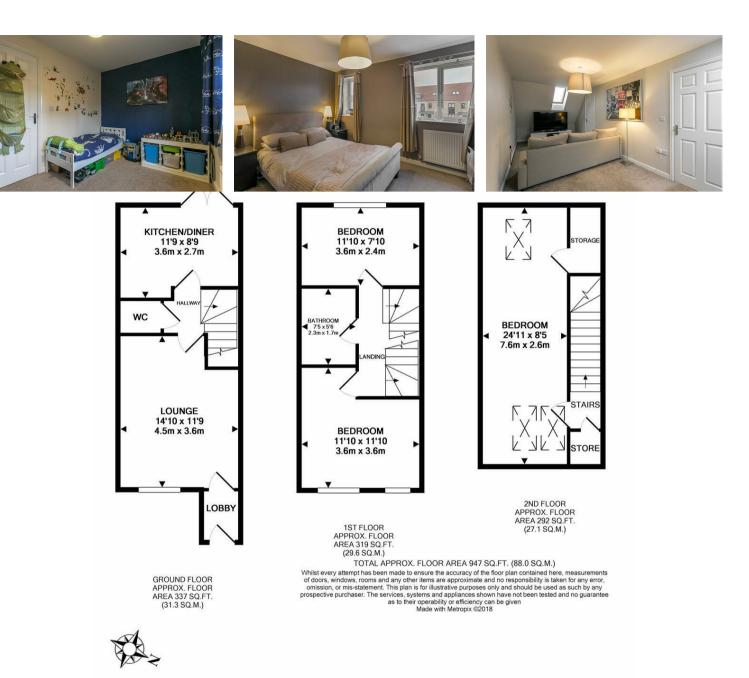

Built in 2013 and boasting close to 1,000 Sq ft, the property briefly comprises: entrance lobby; lounge; hallway with stairs to the first floor and ground floor WC; kitchen/diner with French doors leading to the rear garden to the ground floor. The first floor landing gives access to two bedrooms and a family bathroom. The staircase to the second floor leads to bedroom three which measures 24ft in length, with 'Velux' windows and storage. Externally, the low maintenance rear garden feels private and secure, with a paved patio seating area. With 'Parque' flooring to the ground floor, gas 'Combi' central heating and immediately available to the market, an internal inspection is a must.

Modern Townhouse | 947 Sq ft (88 m2) | Three Bedrooms | Three Stories | Lounge | Kitchen/Diner | Ground Floor WC | Bathroom | Low Maintenance Rear Gardens | Allocated Off Street Parking | GCH & DG | EPC Rating: C