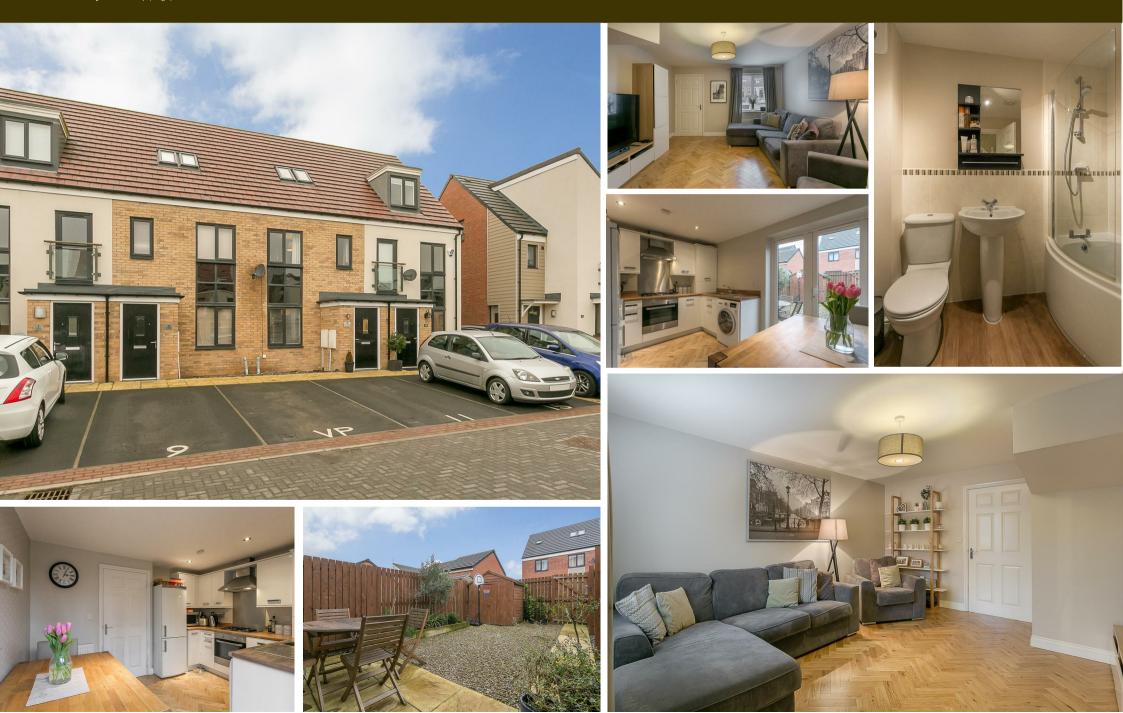

## Iveston Avenue, Great Park, NE13 9BU

This modern, three story, mid terraced property is situated within the Greenside/Phase II development of Newcastle's Great Park. Offering a great family location and modern style living, the property is also situated close to excellent schooling and transport links to Newcastle City Centre and beyond, the property is also well located for easy access to the A1. This property is ideal for both first time buyers and second time home owners. The house also benefits from off street parking and a rear garden.

Built in 2013 and boasting close to 1,000 Sq ft, the property briefly comprises: entrance lobby; lounge; hallway with stairs to the first floor and ground floor WC; kitchen/diner with French doors leading to the rear garden to the ground floor. The first floor landing gives access to two bedrooms and a family bathroom. The staircase to the second floor leads to bedroom three which measures 24ft in length, with 'Velux' windows and storage. Externally, the low maintenance rear garden feels private and secure, with a paved patio seating area. With 'Parque' flooring to the ground floor, gas 'Combi' central heating and immediately available to the market, an internal inspection is a must.

Modern Townhouse | 947 Sq ft (88 m2) | Three Bedrooms | Three Stories | Lounge | Kitchen/Diner | Ground Floor WC | Bathroom | Low Maintenance Rear Gardens | Allocated Off Street Parking | GCH & DG | EPC Rating: C