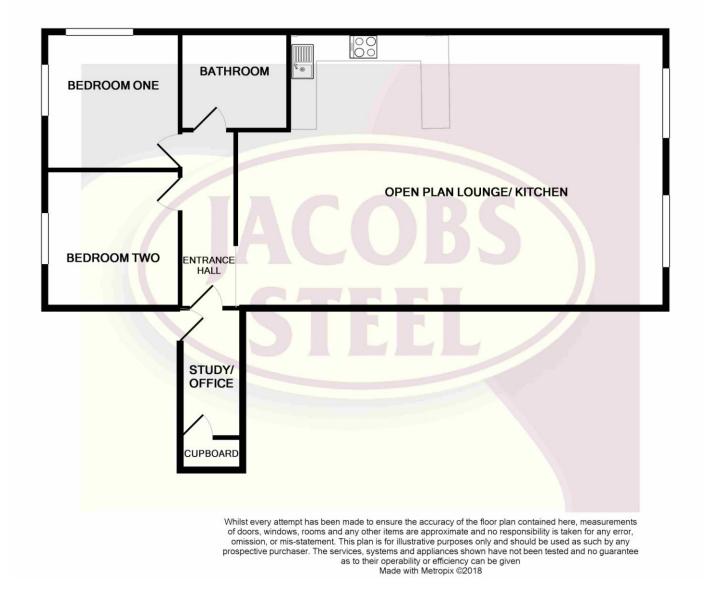

Communal stairway up to:-

SECOND FLOOR: Private front door through to:-

OFFICE/STUDY: Comprising Laminated wooden flooring, door to large storage cupboard, door to hallway.

HALLWAY: Opening to

OPEN PLAN LOUNGE/KITCHEN: 29' 3" x 20' 4" (8.92m x 6.2m)

LOUNGE: Two south facing windows, ceiling coving, painted wooden flooring, space for dining table and chairs.

KITCHEN: Comprising a range of base level units with work surfaces over and tiled splash backs, inset electric hob with electric oven under and extractor hood over, inset stainless steel one and a half bowl single drainer sink with chrome mixer tap, plumbing space for washing machine, space for under counter fridge and under counter freezer.

BEDROOM ONE: 9' 9" x 9' 7" (2.97m x 2.92m) Double aspect room with double glazed windows, fitted wardrobe and ceiling coving.

BEDROOM TWO: 9'8" x 7'6" (2.95m x 2.29m) Double glazed windows to the rear.

## BATHROOM:

7' 8" x 7' 0" (2.34m x 2.13m) White suite comprising of panelled bath, low level WC, pedestal hand wash basin.

## Floor Area 904 sq ft / 84 sq m - floor area is quoted from the EPC

Tenure Leasehold

Council Tax Band B Brighton & Hove City Council

Viewing Arrangements Strictly by appointment

Contact Details 31 Brunswick Road, Shoreham-By-Sea, West Sussex, BN43 5WA