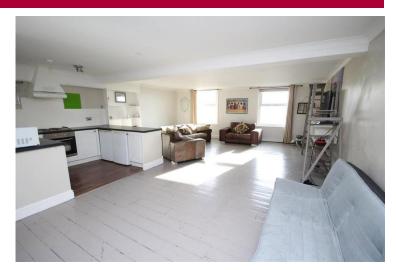

Communal stairway up to:-

SECOND FLOOR: Private front door through to:-

OFFICE/STUDY: Comprising Laminated wooden flooring, door to large storage cupboard, door to hallway.

HALLWAY: Opening to

OPEN PLAN LOUNGE/KITCHEN: 29' 3" x 20' 4" (8.92m x 6.2m)

LOUNGE: Two south facing windows, ceiling coving, painted wooden flooring, space for dining table and chairs.

KITCHEN: Comprising a range of base level units with work surfaces over and tiled splash backs, inset electric hob with electric oven under and extractor hood over, inset stainless steel one and a half bowl single drainer sink with chrome mixer tap, plumbing space for washing machine, space for under counter fridge and under counter freezer.