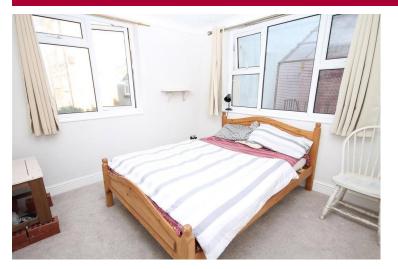

BEDROOM ONE: 9' 9" x 9' 7" (2.97m x 2.92m) Double aspect room with double glazed windows, fitted wardrobe and ceiling coving.

BEDROOM TWO: 9'8" x 7'6" (2.95m x 2.29m) Double glazed windows to the rear.