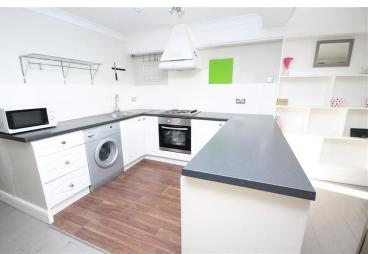

LOUNGE: Two south facing windows, ceiling coving, painted wooden flooring, space for dining table and chairs.

KITCHEN: Comprising a range of base level units with work surfaces over and tiled splash backs, inset electric hob with electric oven under and extractor hood over, inset stainless steel one and a half bowl single drainer sink with chrome mixer tap, plumbing space for washing machine, space for under counter fridge and under counter freezer.