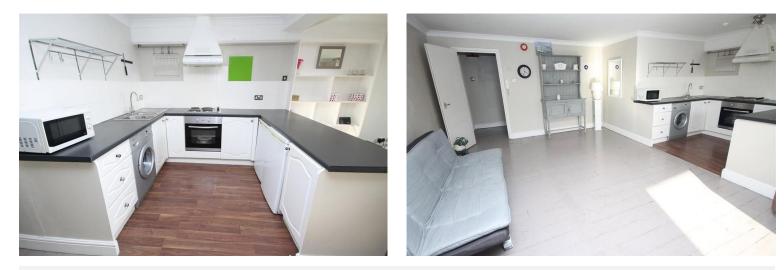

Communal stairway up to:-

SECOND FLOOR: Private front door through to:-

OFFICE/STUDY: Comprising Laminated wooden flooring, door to large storage cupboard, door to hallway.

HALLWAY: Opening to

OPEN PLAN LOUNGE/KITCHEN: 29' 3" x 20' 4" (8.92m x 6.2m)

LOUNGE: Two south facing windows, ceiling coving, painted wooden flooring, space for dining table and chairs.

KITCHEN: Comprising a range of base level units with work surfaces over and tiled splash backs, inset electric hob with electric oven under and extractor hood over, inset stainless steel one and a half bowl single drainer sink with chrome mixer tap, plumbing space for washing machine, space for under counter fridge and under counter freezer.