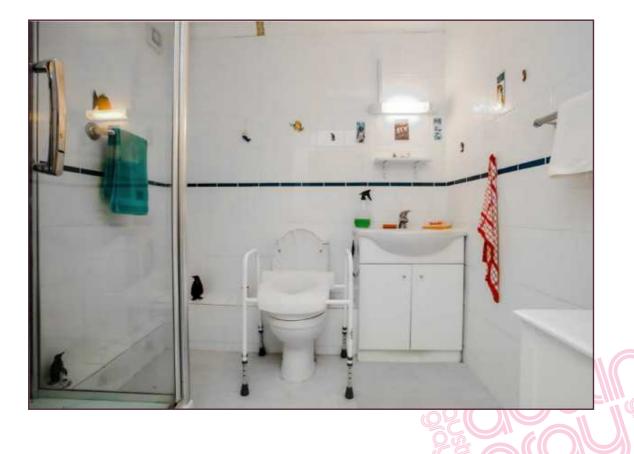

## Shower/WC

Corner shower cubicle with electric shower, grab handles, low-level WC, vanity unit. On the lower ground floor is a communal laundry and utility room with a number of washing machines and tumble dryers with access out to a drying area. Also on this floor is the guest room