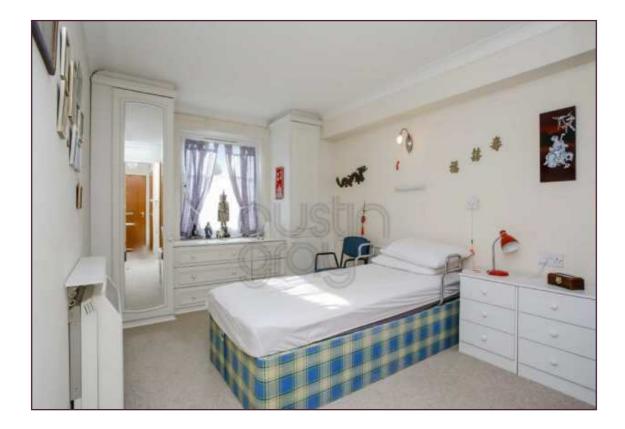

## Double bedroom

UPVC double glazed window tilt and turn window overlooking the communal gardens, range of fitted bedroom furniture providing hanging shelving and drawer storage, built-in wardrobe, electric heater, emergency pull cord.