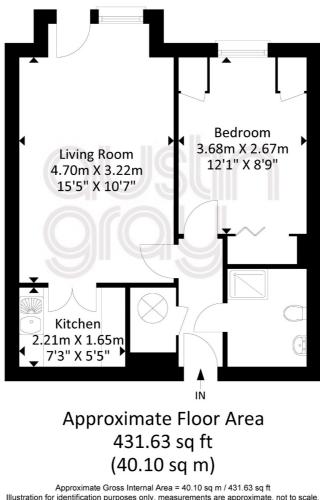

and residents lounge.

There are several unallocated car parking spaces on a first-come first basis as well as disabled spaces.

The Drive

Illustration for identification purposes only, measurements are approximate, not to scale. Copyright GDImpact 2018