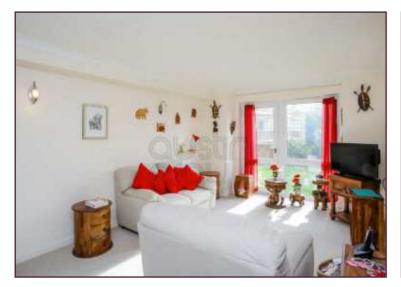

## Lounge

UPVC double glazed tilt and turn window and door overlooking and leading out landscaped the onto communal garden in a southerly direction, electric heater, telephone entry system, emergency llua cord.