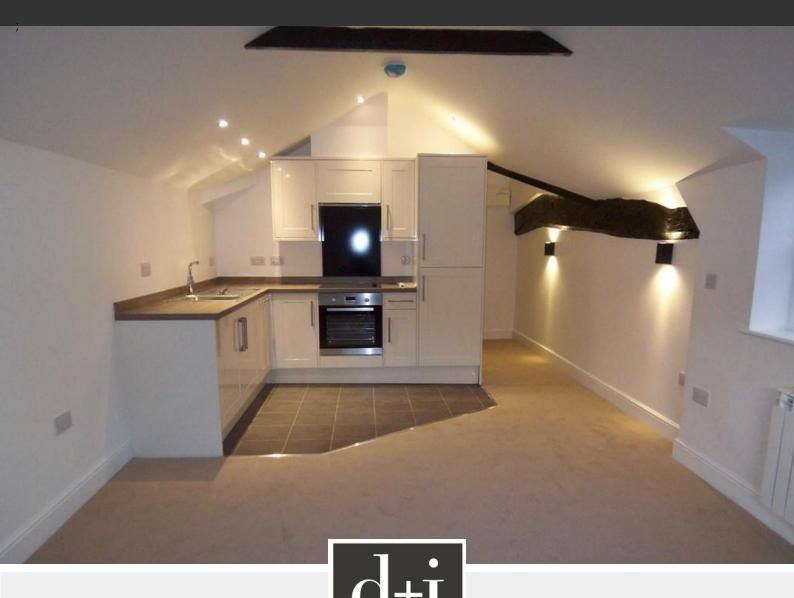

tel: 01462 455434 • email: info@djlettings.co.uk • www.djlettings.co.uk

A characterful one bedroom apartment with exposed beams located in the heart of Hitchin's town centre with local amenities at your doorstep. The property consists of an open plan living room, a modern kitchen with integrated appliances, a modern bathroom with a shower over bath and a spacious bedroom. Camera door entry system.