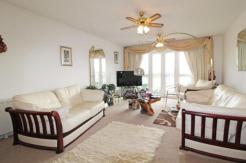

LIVING ROOM 16' 6" x 13' 1" (5.03m x 4.01m) Double glazed floor to ceiling uPVC windows and doors, to front. Carpeted flooring. Two radiators. TV aerial point. Telephone point. Doors leading to;

BALCONY Imitation lawn Balcony, with glass surround. Stunning water views.