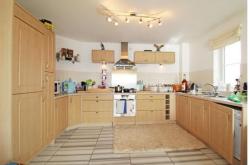

## Michael Graham Young

ENTRANCE HALL Carpeted flooring. Storage cupboard, housing hot water tank. Wall mounted intercom. Radiator.

KITCHEN 13' 1" x 8' 6" (3.99m x 2.60m) Double glazed uPVC window to side. Tiled flooring. Base and wall units with work surface incorporating stainless steel sink. Built in oven, four ring electric hob with extractor over. Built in fridge freezer. Open plan to;