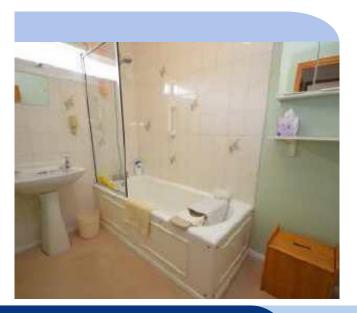

#### **KEY FEATURES INCLUDE:**

- \* Double glazed front door to:
- \* Reception Hall radiator, telephone point, airing cupboard housing hot water tank, fitted immersion heater, slatted shelves over. Access to loft via pull down ladder.
- \* Sitting Room Front aspect, triple glazed window, double radiator, TV aerial point, fitted blinds.
- \* Dining Room Rear aspect, radiator, curtains.
- \* Conservatory Pleasant outlook over rear garden, blinds. Double glazed casement door to outside.
- \* Kitchen Rear aspect, single bowl single drainer stainless steel sink unit with mixer tap and cupboards under, roll edge work surfaces with further cupboards and drawers under. Matching eye level units, gas cooker with 4 ring gas hob, washing machine, fridge/freezer, double radiator, wall mounted Potterton gas fired boiler, kitchen blind.
- \* Bedroom Front aspect, fitted blinds and curtains, freestanding wardrobes and chest of drawers, radiator.
- \* Bedroom Rear aspect, freestanding wardrobes and dressing table, radiator, curtains. Pleasant outlook to garden.
- \* Bedroom Front aspect, radiator, fitted blinds and curtains.
- \* Bathroom Panel enclosed bath, mixer tap shower and glass screen, pedestal wash hand basin, radiator, part tiled walls.
- \* Separate W/C Wash hand basin, w/c, part tiled walls.