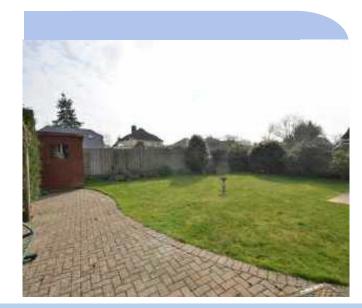

#### <u>OUTSIDE</u>

**Front** Parking and turning for 3 vehicles on driveway, area of lawn enclosed by hedging, mature borders. Gated access at side to rear.

**Rear** Patio area to shaped area of lawn, mature flower and shrub borders screened and enclosed by panelled fencing and mature hedging.

- \* Outside tap and power.
- \* Shed.