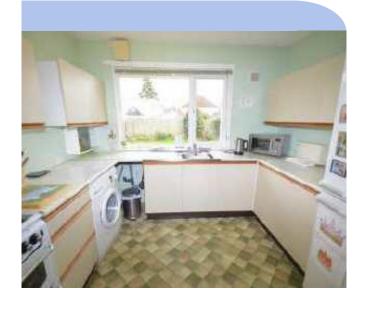

#### **KEY FEATURES INCLUDE:**

- \* Double glazed front door to:
- \* Reception Hall radiator, telephone point, airing cupboard housing hot water tank, fitted immersion heater, slatted shelves over. Access to loft via pull down ladder.
- \* Sitting Room Front aspect, triple glazed window, double radiator, TV aerial point, fitted blinds.
- \* Dining Room Rear aspect, radiator, curtains.
- \* Conservatory Pleasant outlook over rear garden, blinds. Double glazed casement door to outside.
- \* Kitchen Rear aspect, single bowl single drainer stainless steel sink unit with mixer tap and cupboards under, roll edge work surfaces with further cupboards and drawers under. Matching eye level units, gas cooker with 4 ring gas hob, washing machine, fridge/freezer, double radiator, wall mounted Potterton gas fired boiler, kitchen blind.
- \* Bedroom Front aspect, fitted blinds and curtains, freestanding wardrobes and chest of drawers, radiator.
- \* Bedroom Rear aspect, freestanding wardrobes and dressing table, radiator, curtains. Pleasant outlook to garden.
- \* Bedroom Front aspect, radiator, fitted blinds and curtains.
- \* Bathroom Panel enclosed bath, mixer tap shower and glass screen, pedestal wash hand basin, radiator, part tiled walls.
- \* Separate W/C Wash hand basin, w/c, part tiled walls.