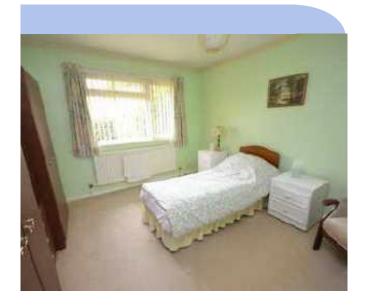

#### **KEY FEATURES INCLUDE:**

- \* Double glazed front door to:
- \* Reception Hall radiator, telephone point, airing cupboard housing hot water tank, fitted immersion heater, slatted shelves over. Access to loft via pull down ladder.
- \* Sitting Room Front aspect, triple glazed window, double radiator, TV aerial point, fitted blinds.
- \* Dining Room Rear aspect, radiator, curtains.
- \* Conservatory Pleasant outlook over rear garden, blinds. Double glazed casement door to outside.
- \* Kitchen Rear aspect, single bowl single drainer stainless steel sink unit with mixer tap and cupboards under, roll edge work surfaces with further cupboards and drawers under. Matching eye level units, gas cooker with 4 ring gas hob, washing machine, fridge/freezer, double radiator, wall mounted Potterton gas fired boiler, kitchen blind.
- \* Bedroom Front aspect, fitted blinds and curtains, freestanding wardrobes and chest of drawers, radiator.
- \* Bedroom Rear aspect, freestanding wardrobes and dressing table, radiator, curtains. Pleasant outlook to garden.
- \* Bedroom Front aspect, radiator, fitted blinds and curtains.
- \* Bathroom Panel enclosed bath, mixer tap shower and glass screen, pedestal wash hand basin, radiator, part tiled walls.
- \* Separate W/C Wash hand basin, w/c, part tiled walls.