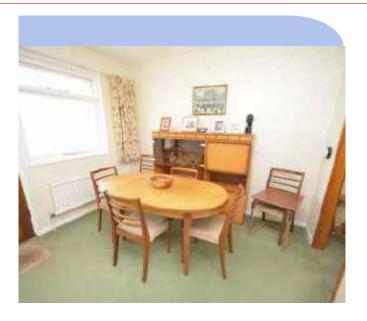

#### **KEY FEATURES INCLUDE:**

- \* Double glazed front door to:
- \* Reception Hall radiator, telephone point, airing cupboard housing hot water tank, fitted immersion heater, slatted shelves over. Access to loft via pull down ladder.
- \* Sitting Room Front aspect, triple glazed window, double radiator, TV aerial point, fitted blinds.
- \* Dining Room Rear aspect, radiator, curtains.
- \* Conservatory Pleasant outlook over rear garden, blinds. Double glazed casement door to outside.
- \* Kitchen Rear aspect, single bowl single drainer stainless steel sink unit with mixer tap and cupboards under, roll edge work surfaces with further cupboards and drawers under. Matching eye level units, gas cooker with 4 ring gas hob, washing machine, fridge/freezer, double radiator, wall mounted Potterton gas fired boiler, kitchen blind.
- \* Bedroom Front aspect, fitted blinds and curtains, freestanding wardrobes and chest of drawers, radiator.
- \* Bedroom Rear aspect, freestanding wardrobes and dressing table, radiator, curtains. Pleasant outlook to garden.
- \* Bedroom Front aspect, radiator, fitted blinds and curtains.
- \* Bathroom Panel enclosed bath, mixer tap shower and glass screen, pedestal wash hand basin, radiator, part tiled walls.
- \* Separate W/C Wash hand basin, w/c, part tiled walls.