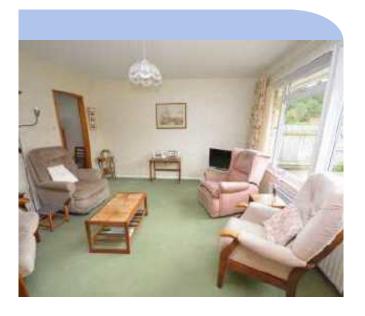

#### **KEY FEATURES INCLUDE:**

- \* Double glazed front door to:
- \* Reception Hall radiator, telephone point, airing cupboard housing hot water tank, fitted immersion heater, slatted shelves over. Access to loft via pull down ladder.
- \* Sitting Room Front aspect, triple glazed window, double radiator, TV aerial point, fitted blinds.
- \* Dining Room Rear aspect, radiator, curtains.
- \* Conservatory Pleasant outlook over rear garden, blinds. Double glazed casement door to outside.
- \* Kitchen Rear aspect, single bowl single drainer stainless steel sink unit with mixer tap and cupboards under, roll edge work surfaces with further cupboards and drawers under. Matching eye level units, gas cooker with 4 ring gas hob, washing machine, fridge/freezer, double radiator, wall mounted Potterton gas fired boiler, kitchen blind.
- \* Bedroom Front aspect, fitted blinds and curtains, freestanding wardrobes and chest of drawers, radiator.
- \* Bedroom Rear aspect, freestanding wardrobes and dressing table, radiator, curtains. Pleasant outlook to garden.
- \* Bedroom Front aspect, radiator, fitted blinds and curtains.
- \* Bathroom Panel enclosed bath, mixer tap shower and glass screen, pedestal wash hand basin, radiator, part tiled walls.
- \* Separate W/C Wash hand basin, w/c, part tiled walls.