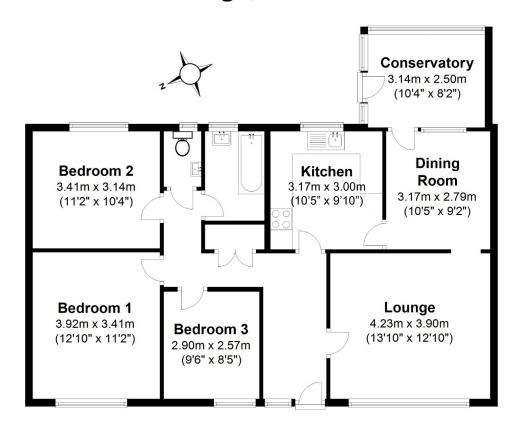

# Cherry Tree Road Rowledge, GU10 4AB

Total area: approx. 95.8 sq. metres (1030.8 sq. feet)

This plan is for layout guidance only.

Measurements are for general guidance
only and must not be relied upon

#### **KEY FEATURES INCLUDE:**

- \* Double glazed front door to:
- \* Reception Hall radiator, telephone point, airing cupboard housing hot water tank, fitted immersion heater, slatted shelves over. Access to loft via pull down ladder.
- \* Sitting Room Front aspect, triple glazed window, double radiator, TV aerial point, fitted blinds.
- \* Dining Room Rear aspect, radiator, curtains.
- \* Conservatory Pleasant outlook over rear garden, blinds. Double glazed casement door to outside.
- \* Kitchen Rear aspect, single bowl single drainer stainless steel sink unit with mixer tap and cupboards under, roll edge work surfaces with further cupboards and drawers under. Matching eye level units, gas cooker with 4 ring gas hob, washing machine, fridge/freezer, double radiator, wall mounted Potterton gas fired boiler, kitchen blind.
- \* Bedroom Front aspect, fitted blinds and curtains, freestanding wardrobes and chest of drawers, radiator.
- \* Bedroom Rear aspect, freestanding wardrobes and dressing table, radiator, curtains. Pleasant outlook to garden.
- \* Bedroom Front aspect, radiator, fitted blinds and curtains.
- \* Bathroom Panel enclosed bath, mixer tap shower and glass screen, pedestal wash hand basin, radiator, part tiled walls.
- \* Separate W/C Wash hand basin, w/c, part tiled walls.